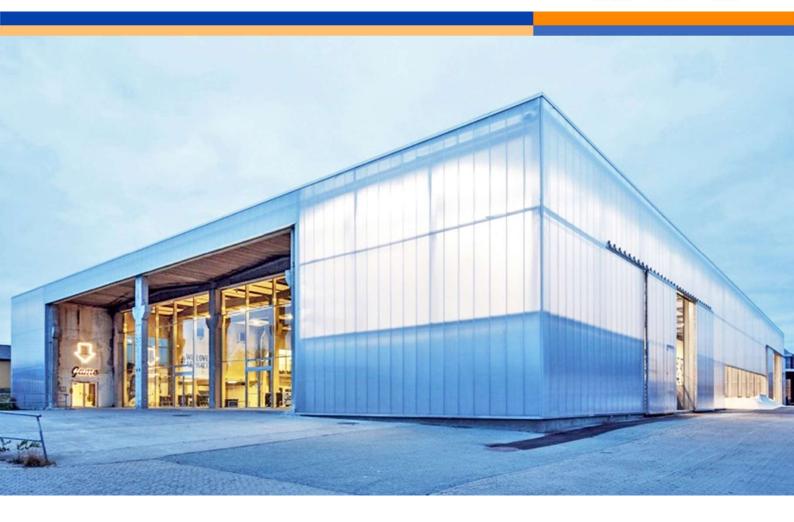

## Polycarbonate Facade System

Polycarbonate Facade System is one of the most popular solutions for building curtain walls, it offers eye-catching visual effects, fantastic functionality, and Great durability. Polycarbonate facade sheet is much stronger than glass and offers excellent impact resistance, sound insulation, thermal insulation while letting in daylight, therefore, the polycarbonate facade system can help to save the air condition, heating, and light cost. It also creates an amazing effect when working with LED Light at night.

UVFA is the product code of UVPLASTIC Polycarbonate Facade System, including Plug Pattern Polycarbonate Facade Panel with water drain channel, Aluminum Fitting Parts, and Aluminum Frames. Plug Pattern Polycarbonate Facade Panel offers flexible length, standard thickness & width. It offers various surfaces, such as bright surface, solar control, light diffusion, matt surface, etc.

With the UV coating layers on one or two sides, UVFA Polycarbonate Facade System has excellent durability for about 15 years. It is the best material for the hangar, building curtain walls, indoor partition, etc.

#### 1. Building Curtain Wall

Materials: Polycarbonate Facade System (UVFA-FSE-S)

Thickness: 40 mm;

Colors: White Opal with Diffuser;