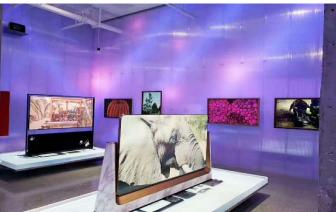

#### 1. Building Curtain Wall

Materials: Polycarbonate Facade System (UVFA-FSE-S)

Thickness: 40 mm;

Colors: White Opal with Diffuser;