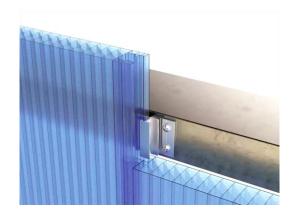

UVFA is the product code of UVPLASTIC Polycarbonate Facade System, including Plug Pattern Polycarbonate Facade Panel with water drain channel, Aluminum Fitting Parts, and Aluminum Frames. Plug Pattern Polycarbonate Facade Panel offers flexible length, standard thickness & width. It offers various surfaces, such as bright surface, solar control, light diffusion, matt surface, etc.

## **Accessory**