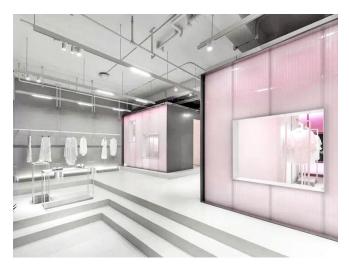

#### 2. Interior Wall

Materials: Polycarbonate Facade System (UVFA-WSE)

Thickness: 30 mm;

Colors: Transparent with bright effect;