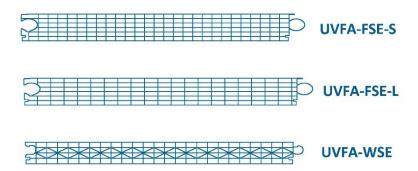

## **Profile Range**

| Model      | Description                                                                |
|------------|----------------------------------------------------------------------------|
| UVFA-FSE-S | Seven-Layer connective ribs with small space, 40mm and 50mm in thickness;  |
| UVFA-FSE-L | Seven-Layer connective ribs with longer space, 40mm and 50mm in thickness; |
| UVFA-WSE   | Seven-Layer connective ribs with W-type space, 30mm and 40mm in thickness; |

## **Thickness**

| Thickness (mm) | UVFA-FSE-S | UVFA-FSE-L | UVFA-WSE |
|----------------|------------|------------|----------|
| 30             | N/A        | N/A        | Υ        |
| 40             | Υ          | Υ          | Υ        |
| 50             | Υ          | Υ          | N/A      |