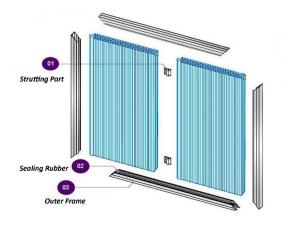

UVFA is the product code of UVPLASTIC Polycarbonate Facade System, including Plug Pattern Polycarbonate Facade Panel with water drain channel, Aluminum Fitting Parts, and Aluminum Frames. Plug Pattern Polycarbonate Facade Panel offers flexible length, standard thickness & width. It offers various surfaces, such as bright surface, solar control, light diffusion, matt surface, etc.

## **Accessory**