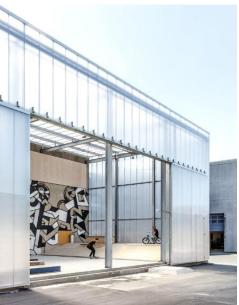

#### 2. Interior Wall

Materials: Polycarbonate Facade System (UVFA-WSE)

Thickness: 30 mm;

Colors: Transparent with bright effect;

## 3. Interior Wall

Materials: Polycarbonate Facade System (UVFA-WSE)

Thickness: 30 mm;

Colors: White Opal with Diffuser;