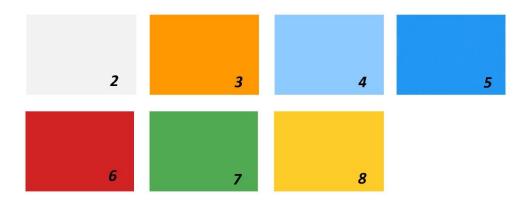

## **Colors Range**

| Туре:           | Colors Description                                                                                                                                                                                              |
|-----------------|-----------------------------------------------------------------------------------------------------------------------------------------------------------------------------------------------------------------|
| Standard Colors | 0. Clear/Transparent                                                                                                                                                                                            |
| Normal Colors   | <ol> <li>Transparent with bright effect;</li> <li>White Opal With Diffuser;</li> <li>Orange;</li> <li>Pale blue or sky blue;</li> <li>Brilliant Blue;</li> <li>Red;</li> <li>Green;</li> <li>Yellow;</li> </ol> |