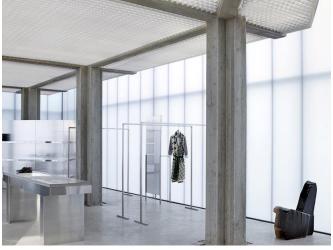

## 3. Interior Wall

Materials: Polycarbonate Facade System (UVFA-WSE)

Thickness: 30 mm;

Colors: White Opal with Diffuser;