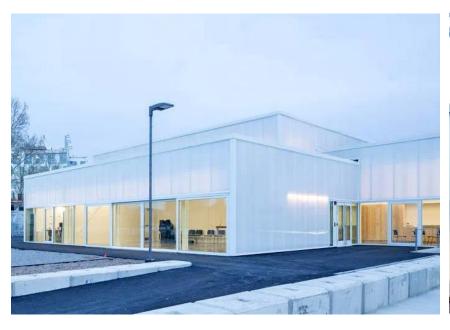

#### 1. Building Curtain Wall

Materials: Polycarbonate Facade System (UVFA-FSE-S)

Thickness: 40 mm;

Colors: White Opal with Diffuser;