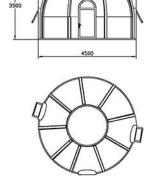

#### 1. UV-SKY-C-25

UV-SKY-C-25 Bubble Tent is designed to match bigger bubble tents, such as UV-SKY-C-30/40/50/60 as bathroom or shower room. It is also used for Dinner Room, Bubble Bar, and Leisure Restaurant and POP Display Dome.

| Model       | Diameter<br>(m) | Height (m) | Weight<br>(Kg) | Floor Area<br>(sqm) | Description                            |
|-------------|-----------------|------------|----------------|---------------------|----------------------------------------|
|             |                 |            |                |                     | Polycarbonate Material;                |
|             |                 |            |                |                     | 100% water-proof;                      |
|             |                 |            |                | Including           |                                        |
| UV-SKY-C-25 | 2.5             | 2.5        | 260            | 4.9                 | 1). Clear polycarbonate dome;          |
| UV-3K1-C-25 | 2.5             | 2.5        | 260            | 4.9                 | 2). Aluminum Door, 1 pc;               |
|             |                 |            |                |                     | 3). Aluminum window, 1 pc;             |
|             |                 |            |                |                     | 4). Aluminum frames on bottom and top; |
|             |                 |            |                |                     | 5). Installation accessories;          |

#### 2.5m Clear Bubble Tent (mm)