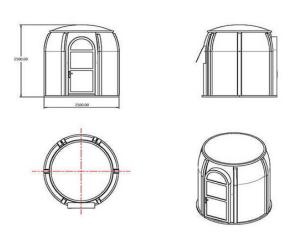

-------------------------------------------------------------------------------|
| UV-SKY-C-25U | 2.5          | 2.5           | 150            | 4.9                 | Polycarbonate Material; 100% water-proof; Including 1). Clear polycarbonate dome; 2). Aluminum Door, 1 pc; 3). Aluminum window, 1 pc; 4). Aluminum frames on bottom and top; |
|              |              |               |                |                     | 5). Installation accessories;                                                                                                                                                |

- 1). Manual curtain system;
- 2). Solar-powered exhaust fan;
- 3). Hotel Coded lock (fingerprint, passwords, card and mechanical key);
- 4). LED Light System;



UV-SKY-C-25U Bubble Tent (mm)







UV-SKY-C-30 is design to match bubble tents, such as UV-SKY-C-40/50/60 as bathroom or shower room. It is great products Dinner Room (4 or 7 people), Coffee Bar, Bubble Bar, Leisure Restaurant and POP Display Dome.

| Model       | Diameter (m) | Height<br>(m) | Weight<br>(Kg) | Floor Area<br>(sqm) | Description                                                                                                                                                                                                |
|-------------|--------------|---------------|----------------|---------------------|-----------------------------------------------------------------------------------------------------------------------------------------------------------------------------------------------------------