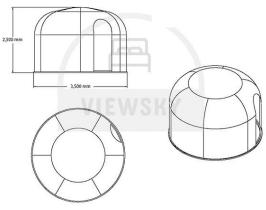

## Model & Description

With continuous efforts, we have developed more than TWO Series and 12 Size bubble tents, they are suitable for restaurant, hotel, outdoor glamping, POP display, dome greenhouse, etc.

| Item                          | Model    | Diameter/m                    | Description                                                                                     |
|-------------------------------|----------|-------------------------------|-------------------------------------------------------------------------------------------------|
| CLASSIC-SERIES<br>Bubble Tent | UV-SKY-C | 2.5m; 3m; 3.5m;<br>4m; 5m; 6m | Using high-quality polycarbonate sheet, silver or white aluminum frames, highly cost-effective; |
| LUXURY-SERIES<br>Bubble Tent  | UV-SKY-L | 2.5m; 3.5m; 4.5m;<br>5.5m     | Using high-quality polycarbonate sheet, gray aluminum frames, wonderful appearance;             |