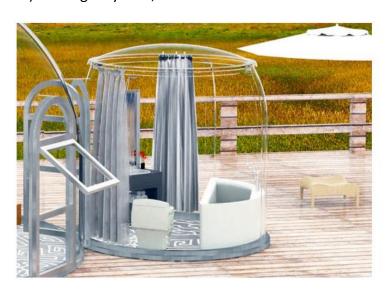

#### 1. UV-SKY-C-25

UV-SKY-C-25 Bubble Tent is designed to match bigger bubble tents, such as UV-SKY-C-30/40/50/60 as bathroom or shower room. It is also used for Dinner Room, Bubble Bar, and Leisure Restaurant and POP Display Dome.

| Model       | Diameter<br>(m) | Height (m) | Weight<br>(Kg) | Floor Area<br>(sqm) | Description                            |
|-------------|-----------------|------------|----------------|---------------------|----------------------------------------|
|             |                 |            |                |                     | Polycarbonate Material;                |
|             |                 |            |                |                     | 100% water-proof;                      |
|             |                 |            |                | Including           |                                        |
| UV-SKY-C-25 | 2.5             | 2.5        | 260            | 4.9                 | 1). Clear polycarbonate dome;          |
| UV-3K1-C-25 | 2.5             | 2.5        | 260            | 4.9                 | 2). Aluminum Door, 1 pc;               |
|             |                 |            |                |                     | 3). Aluminum window, 1 pc;             |
|             |                 |            |                |                     | 4). Aluminum frames on bottom and top; |
|             |                 |            |                |                     | 5). Installation accessories;          |

#### **Optional Parts:**

- 1). Manual curtain system;
- 2). Solar-powered exhaust fan;
- 3). Hotel Coded lock (fingerprint, passwords, card and mechanical key);
- 4). LED Light System;

#### 2.5m Clear Bubble Tent (mm)