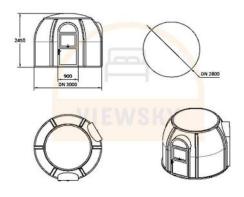

## 3m Clear Bubble Tent (mm)

UV-SKY-C-35 is design to be used as single room and match UV-SKY-C-25U as bathroom or shower room.

It can be used for Dinner Room (7 or 10 people), Coffee Bar, Dome Greenhouse, <u>Glamping Dome</u>, Bubble Bar, Leisure Restaurant and POP Display Dome.

- 1). Manual curtain system;
- 2). Solar-powered exhaust fan;
- 3). Hotel coded lock (fingerprint, passwords, card and mechanical key);
- 4). LED Light System;

3.5 Meters VIEWSKY Clear Bubble Tent (mm)