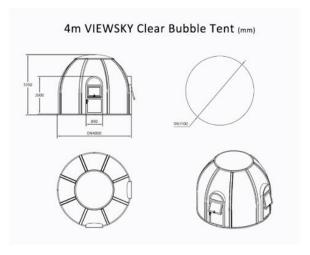

- 1). Manual curtain system;
- 2). Solar-powered exhaust fan;
- 3). Hotel coded lock (fingerprint, passwords, card and mechanical key);
- 4). LED Light System;

UV-SKY-C-35R Bubble Tent (mm)

UV-SKY-C-40 is design to be used as single/double room, bubble restaurant (8 or 12 people), Coffee Bar, Dome Greenhouse, Bubble Bar, Leisure Restaurant and POP Display Dome.

| Model       | Diameter (m) | Height<br>(m) | Weight<br>(Kg) | Floor Area<br>(sqm) | Description                                                                                                                                                                                                |
|-------------|--------------|---------------|----------------|---------------------|------------------------------------------------------------------------------------------------------------------------------------------------------------------------------------------------------------|
| UV-SKY-C-40 | 4            | 3.25          | 400            | 12.6                | Polycarbonate Material; 100% water-proof; Including 1). Clear polycarbonate dome; 2). Aluminum Door, 1 pc; 3). Aluminum window, 1 pc; 4). Aluminum frames on bottom and top; 5). Installation accessories; |

- 1). Electric curtain for roof and manual curtain for shell;
- 2). Solar-powered exhaust fan;
- 3). Hotel coded lock (fingerprint, passwords, card and mechanical key);
- 4). LED Light System;

UV-SKY-C-50 is design to be used as double room, party dome tent, bubble restaurant (10 or 15 people), Dome Greenhouse, Leisure Restaurant and POP Display Dome. Working with UV-SKY-C-25/30, you can put a king bed inside.