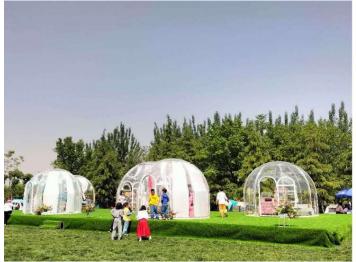

## **VIEWSKY Glamping Dome Bubble Tent**

VIEWSKY is a trademark belongs to UVPLASTIC, which is a Non-inflatable Glamping Dome <u>Bubble</u> <u>Tent</u>, the best living tent and glamping dome tent, for Camping, Scenic Resort Hotels, Outdoor Hotels, Gourmet Restaurant, Bubble Bar, etc. It is a totally see-through bubble tent and allows you to install a curtain system for privacy. Therefore, you can sleep inside and enjoy the starry or memorable dinner on a wonderful night.

Compared with <u>Geodesic Dome Tent</u>, it is stronger and easier to assemble and install due to the modular structure design. Today, more than 600 clients are using VIEWSKY Glamping Dome Bubble Tents for hotel, restaurant, outdoor glamping, Airbnb, dome greenhouse, POP display business.