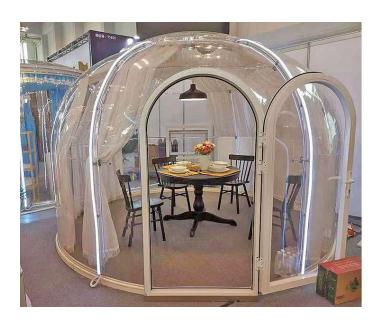

## **VIEWSKY Glamping Dome Bubble Tent**

VIEWSKY is a trademark belongs to UVPLASTIC, which is a Non-inflatable Glamping Dome <u>Bubble</u> <u>Tent</u>, the best living tent and glamping dome tent, for Camping, Scenic Resort Hotels, Outdoor Hotels, Gourmet Restaurant, Bubble Bar, etc. It is a totally see-through bubble tent and allows you to install a curtain system for privacy. Therefore, you can sleep inside and enjoy the starry or memorable dinner on a wonderful night.

Unlike the PVC inflatable bubble tent, you don't need to prepare the air source for it. VIEWSKY Glamping Dome Bubble Tent offers the aluminum window, they always provide fresh air inside. The main material is the aluminum profiles and <u>clear polycarbonate sheets</u>, which is virtually unbreakable between -40 and 120 degrees centigrade. Therefore, it is totally all-season products, meantime, it offers excellent light transmittance, great fire resistance, marvelous strength to withstand the sudden stormy wind, heave snow, rainstorm, etc.

#### **Main Benefits**

- Totally see through, helps you close to nature and delight in the splendid views;
- > Stable and safe, by using polycarbonate, which is 250 times stronger than glass;
- Curtain system is available for privacy;
- ➤ Comfortable, the UV coating on the surface can block more than 99.9% ultraviolet rays;
- Excellent fire resistance;
- All-season Glamping Dome Bubble Tent, polycarbonate can be used between -40 and 120 degree;
- Longer lifespan, the UV coating helps polycarbonate keep clear for over 10 years;
- Waterproof and dampproof;
- Modular Design and easy to install;
- Custom clear bubble tents are available;