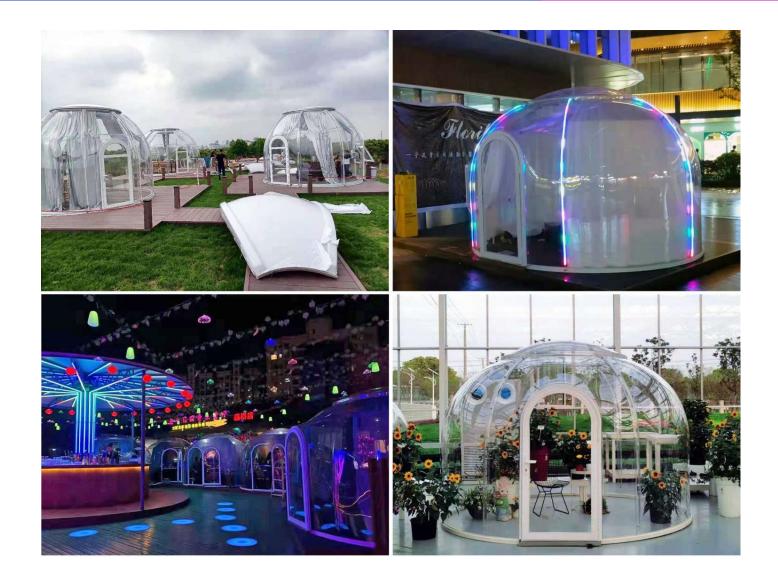

## **VIEWSKY Glamping Dome Bubble Tent**

VIEWSKY is a trademark belongs to UVPLASTIC, which is a Non-inflatable Glamping Dome <u>Bubble</u> <u>Tent</u>, the best living tent and glamping dome tent, for Camping, Scenic Resort Hotels, Outdoor Hotels, Gourmet Restaurant, Bubble Bar, etc. It is a totally see-through bubble tent and allows you to install a curtain system for privacy. Therefore, you can sleep inside and enjoy the starry or memorable dinner on a wonderful night.

The UV coating layer is coated on the outside surface, can block more than 99.9% ultraviolet rays. Therefore, VIEWSKY Glamping Dome Bubble Tent offers great durability and lasts 15 years at least without yellowing nor damaging.

#### **Main Benefits**

- Totally see through, helps you close to nature and delight in the splendid views;
- > Stable and safe, by using polycarbonate, which is 250 times stronger than glass;
- Curtain system is available for privacy;
- ➤ Comfortable, the UV coating on the surface can block more than 99.9% ultraviolet rays;
- Excellent fire resistance;
- All-season Glamping Dome Bubble Tent, polycarbonate can be used between -40 and 120 degree;
- Longer lifespan, the UV coating helps polycarbonate keep clear for over 10 years;
- Waterproof and dampproof;
- Modular Design and easy to install;
- Custom clear bubble tents are available;