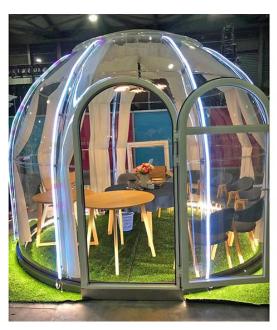

#### **Main Benefits**

- Totally see through, helps you close to nature and delight in the splendid views;
- > Stable and safe, by using polycarbonate, which is 250 times stronger than glass;
- Curtain system is available for privacy;
- ➤ Comfortable, the UV coating on the surface can block more than 99.9% ultraviolet rays;
- Excellent fire resistance;
- All-season Glamping Dome Bubble Tent, polycarbonate can be used between -40 and 120 degree;
- Longer lifespan, the UV coating helps polycarbonate keep clear for over 10 years;
- Waterproof and dampproof;
- Modular Design and easy to install;
- Custom clear bubble tents are available;

## Model & Description

With continuous efforts, we have developed more than TWO Series and 12 Size bubble tents, they are suitable for restaurant, hotel, outdoor glamping, POP display, dome greenhouse, etc.