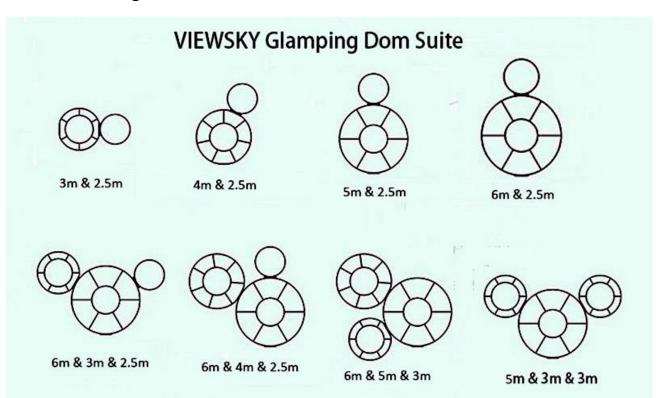

## Model & Description

With continuous efforts, we have developed more than TWO Series and 12 Size bubble tents, they are suitable for restaurant, hotel, outdoor glamping, POP display, dome greenhouse, etc.

| Item                          | Model    | Diameter/m                    | Description                                                                                     |
|-------------------------------|----------|-------------------------------|-------------------------------------------------------------------------------------------------|
| CLASSIC-SERIES<br>Bubble Tent | UV-SKY-C | 2.5m; 3m; 3.5m;<br>4m; 5m; 6m | Using high-quality polycarbonate sheet, silver or white aluminum frames, highly cost-effective; |
| LUXURY-SERIES<br>Bubble Tent  | UV-SKY-L | 2.5m; 3.5m; 4.5m;<br>5.5m     | Using high-quality polycarbonate sheet, gray aluminum frames, wonderful appearance;             |