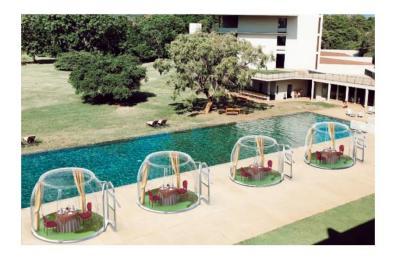

Compared with <u>Geodesic Dome Tent</u>, it is stronger and easier to assemble and install due to the modular structure design. Today, more than 600 clients are using VIEWSKY Glamping Dome Bubble Tents for hotel, restaurant, outdoor glamping, Airbnb, dome greenhouse, POP display business.

## Model & Description

With continuous efforts, we have developed more than TWO Series and 12 Size bubble tents, they are suitable for restaurant, hotel, outdoor glamping, POP display, dome greenhouse, etc.