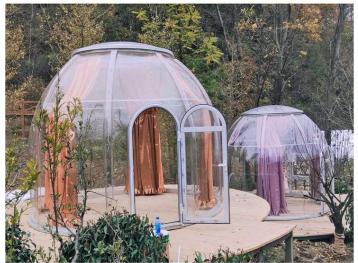

## **VIEWSKY Glamping Dome Bubble Tent**

VIEWSKY is a trademark belongs to UVPLASTIC, which is a Non-inflatable Glamping Dome <u>Bubble</u> <u>Tent</u>, the best living tent and glamping dome tent, for Camping, Scenic Resort Hotels, Outdoor Hotels, Gourmet Restaurant, Bubble Bar, etc. It is a totally see-through bubble tent and allows you to install a curtain system for privacy. Therefore, you can sleep inside and enjoy the starry or memorable dinner on a wonderful night.

#### **Main Benefits**

- Totally see through, helps you close to nature and delight in the splendid views;
- > Stable and safe, by using polycarbonate, which is 250 times stronger than glass;
- Curtain system is available for privacy;
- ➤ Comfortable, the UV coating on the surface can block more than 99.9% ultraviolet rays;
- Excellent fire resistance;
- All-season Glamping Dome Bubble Tent, polycarbonate can be used between -40 and 120 degree;
- Longer lifespan, the UV coating helps polycarbonate keep clear for over 10 years;
- Waterproof and dampproof;
- Modular Design and easy to install;
- Custom clear bubble tents are available;