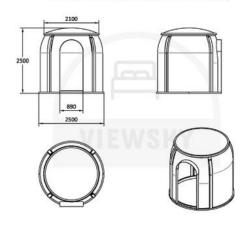

#### 1. UV-SKY-C-25

UV-SKY-C-25 Bubble Tent is designed to match bigger bubble tents, such as UV-SKY-C-30/40/50/60 as bathroom or shower room. It is also used for Dinner Room, Bubble Bar, and Leisure Restaurant and POP Display Dome.

| Model       | Diameter<br>(m) | Height (m) | Weight<br>(Kg) | Floor Area<br>(sqm) | Description                            |
|-------------|-----------------|------------|----------------|---------------------|----------------------------------------|
|             |                 |            |                |                     | Polycarbonate Material;                |
|             |                 |            |                |                     | 100% water-proof;                      |
|             |                 |            |                | Including           |                                        |
| UV-SKY-C-25 | 2.5             | 2.5        | 260            | 4.9                 | 1). Clear polycarbonate dome;          |
| UV-3K1-C-25 | 2.5             | 2.5        | 260            | 4.9                 | 2). Aluminum Door, 1 pc;               |
|             |                 |            |                |                     | 3). Aluminum window, 1 pc;             |
|             |                 |            |                |                     | 4). Aluminum frames on bottom and top; |
|             |                 |            |                |                     | 5). Installation accessories;          |

#### **Optional Parts:**

- 1). Manual curtain system;
- 2). Solar-powered exhaust fan;
- 3). Hotel Coded lock (fingerprint, passwords, card and mechanical key);
- 4). LED Light System;

#### 2.5m Clear Bubble Tent (mm)