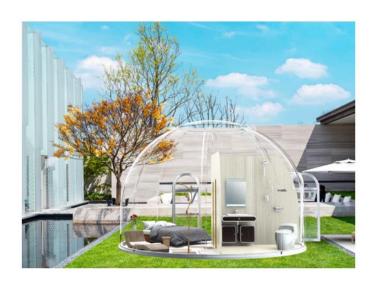

## **VIEWSKY Glamping Dome Bubble Tent**

VIEWSKY is a trademark belongs to UVPLASTIC, which is a Non-inflatable Glamping Dome <u>Bubble</u> <u>Tent</u>, the best living tent and glamping dome tent, for Camping, Scenic Resort Hotels, Outdoor Hotels, Gourmet Restaurant, Bubble Bar, etc. It is a totally see-through bubble tent and allows you to install a curtain system for privacy. Therefore, you can sleep inside and enjoy the starry or memorable dinner on a wonderful night.

Unlike the PVC inflatable bubble tent, you don't need to prepare the air source for it. VIEWSKY Glamping Dome Bubble Tent offers the aluminum window, they always provide fresh air inside. The main material is the aluminum profiles and <u>clear polycarbonate sheets</u>, which is virtually unbreakable between -40 and 120 degrees centigrade. Therefore, it is totally all-season products, meantime, it offers excellent light transmittance, great fire resistance, marvelous strength to withstand the sudden stormy wind, heave snow, rainstorm, etc.