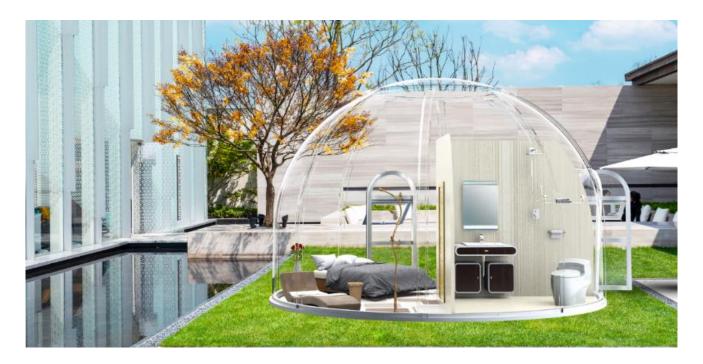

## **VIEWSKY Glamping Dome Bubble Tent**

VIEWSKY is a trademark belongs to UVPLASTIC, which is a Non-inflatable Glamping Dome <u>Bubble</u> <u>Tent</u>, the best living tent and glamping dome tent, for Camping, Scenic Resort Hotels, Outdoor Hotels, Gourmet Restaurant, Bubble Bar, etc. It is a totally see-through bubble tent and allows you to install a curtain system for privacy. Therefore, you can sleep inside and enjoy the starry or memorable dinner on a wonderful night.

Unlike the PVC inflatable bubble tent, you don't need to prepare the air source for it. VIEWSKY Glamping Dome Bubble Tent offers the aluminum window, they always provide fresh air inside. The main material is the aluminum profiles and <u>clear polycarbonate sheets</u>, which is virtually unbreakable between -40 and 120 degrees centigrade. Therefore, it is totally all-season products, meantime, it offers excellent light transmittance, great fire resistance, marvelous strength to withstand the sudden stormy wind, heave snow, rainstorm, etc.

#### **Main Benefits**

- Totally see through, helps you close to nature and delight in the splendid views;
- > Stable and safe, by using polycarbonate, which is 250 times stronger than glass;
- Curtain system is available for privacy;
- ➤ Comfortable, the UV coating on the surface can block more than 99.9% ultraviolet rays;
- Excellent fire resistance;
- All-season Glamping Dome Bubble Tent, polycarbonate can be used between -40 and 120 degree;
- Longer lifespan, the UV coating helps polycarbonate keep clear for over 10 years;
- Waterproof and dampproof;
- Modular Design and easy to install;
- Custom clear bubble tents are available;