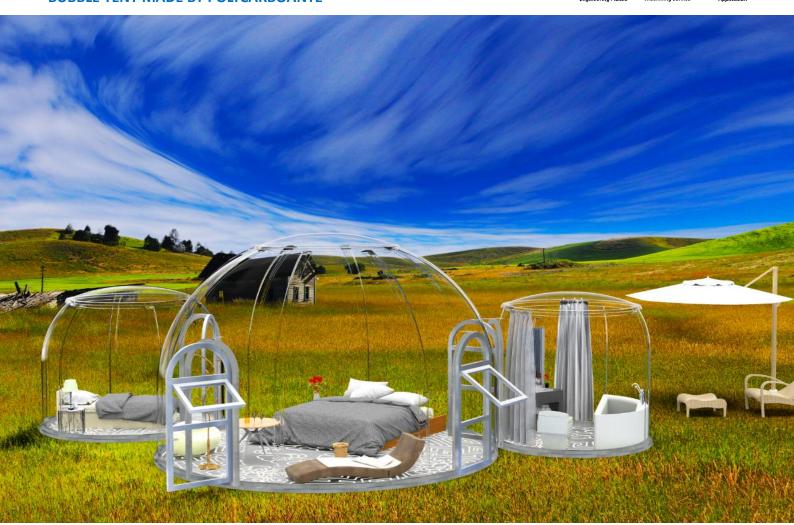

#### **BUBBLE TENT MADE BY POLYCARBOANTE**

## **VIEWSKY Glamping Dome Bubble Tent**

VIEWSKY is a trademark belongs to UVPLASTIC, which is a Non-inflatable Glamping Dome <u>Bubble</u> <u>Tent</u>, the best living tent and glamping dome tent, for Camping, Scenic Resort Hotels, Outdoor Hotels, Gourmet Restaurant, Bubble Bar, etc. It is a totally see-through bubble tent and allows you to install a curtain system for privacy. Therefore, you can sleep inside and enjoy the starry or memorable dinner on a wonderful night.

Unlike the PVC inflatable bubble tent, you don't need to prepare the air source for it. VIEWSKY Glamping Dome Bubble Tent offers the aluminum window, they always provide fresh air inside. The main material is the aluminum profiles and <u>clear polycarbonate sheets</u>, which is virtually unbreakable between -40 and 120 degrees centigrade. Therefore, it is totally all-season products, meantime, it offers excellent light transmittance, great fire resistance, marvelous strength to withstand the sudden stormy wind, heave snow, rainstorm, etc.