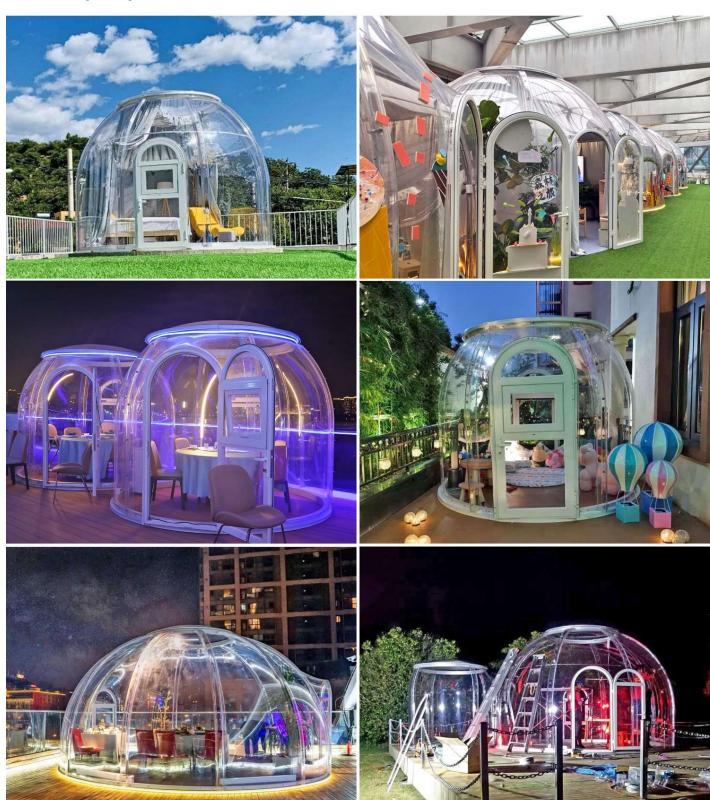

## **VIEWSKY Glamping Dome Bubble Tent**

VIEWSKY is a trademark belongs to UVPLASTIC, which is a Non-inflatable Glamping Dome <u>Bubble</u> <u>Tent</u>, the best living tent and glamping dome tent, for Camping, Scenic Resort Hotels, Outdoor Hotels, Gourmet Restaurant, Bubble Bar, etc. It is a totally see-through bubble tent and allows you to install a curtain system for privacy. Therefore, you can sleep inside and enjoy the starry or memorable dinner on a wonderful night.

Unlike the PVC inflatable bubble tent, you don't need to prepare the air source for it. VIEWSKY Glamping Dome Bubble Tent offers the aluminum window, they always provide fresh air inside. The main material is the aluminum profiles and <u>clear polycarbonate sheets</u>, which is virtually unbreakable between -40 and 120 degrees centigrade. Therefore, it is totally all-season products, meantime, it offers excellent light transmittance, great fire resistance, marvelous strength to withstand the sudden stormy wind, heave snow, rainstorm, etc.

Compared with <u>Geodesic Dome Tent</u>, it is stronger and easier to assemble and install due to the modular structure design. Today, more than 600 clients are using VIEWSKY Glamping Dome Bubble Tents for hotel, restaurant, outdoor glamping, Airbnb, dome greenhouse, POP display business.

#### **Main Benefits**

- Totally see through, helps you close to nature and delight in the splendid views;
- > Stable and safe, by using polycarbonate, which is 250 times stronger than glass;
- Curtain system is available for privacy;
- ➤ Comfortable, the UV coating on the surface can block more than 99.9% ultraviolet rays;
- Excellent fire resistance;
- All-season Glamping Dome Bubble Tent, polycarbonate can be used between -40 and 120 degree;
- Longer lifespan, the UV coating helps polycarbonate keep clear for over 10 years;
- Waterproof and dampproof;
- Modular Design and easy to install;
- Custom clear bubble tents are available;