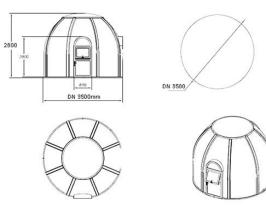

## Model & Description

With continuous efforts, we have developed more than TWO Series and 12 Size bubble tents, they are suitable for restaurant, hotel, outdoor glamping, POP display, dome greenhouse, etc.

| Item                          | Model    | Diameter/m                    | Description                                                                                     |
|-------------------------------|----------|-------------------------------|-------------------------------------------------------------------------------------------------|
| CLASSIC-SERIES<br>Bubble Tent | UV-SKY-C | 2.5m; 3m; 3.5m;<br>4m; 5m; 6m | Using high-quality polycarbonate sheet, silver or white aluminum frames, highly cost-effective; |
| LUXURY-SERIES<br>Bubble Tent  | UV-SKY-L | 2.5m; 3.5m; 4.5m;<br>5.5m     | Using high-quality polycarbonate sheet, gray aluminum frames, wonderful appearance;             |