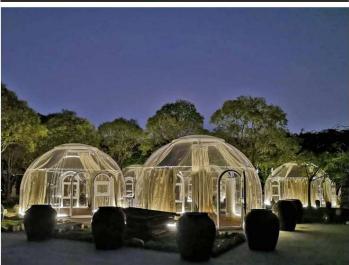

-------------------------------------------------------------------------------------------|
| UV-SKY-L-55 | 5.5          | 3.5           | 600         | 23.7                | Polycarbonate Material; 100% Water-Proof; Including 1). Clear Polycarbonate Shell; 2). Aluminum frames on bottom and top; 3). Aluminum Door, 1 pc; 4). Aluminum Window, 1 pc; 5). Hotel Coded lock: fingerprint, passwords, |
|             |              |               |             |                     | <ul><li>card and mechanical key are available;</li><li>6). Manual Curtain System;</li><li>7). Installation Accessories;</li></ul>                                                                                           |

Optional Parts: LED Light System;













## **History Projects**





































# **AND MORE...**





## **CONTACT US**

## **UVPLASTIC Material Technology Co.,Ltd**

Add: 205 Suzhou West Avenue, Suzhou Industrial Park, Suzhou City,

China, 215000

Tel: +86 512 85186727

E-mail: <a href="mailto:info@uvplastic.com">info@uvplastic.com</a>

Homepage: <u>www.uvplastic.com</u>