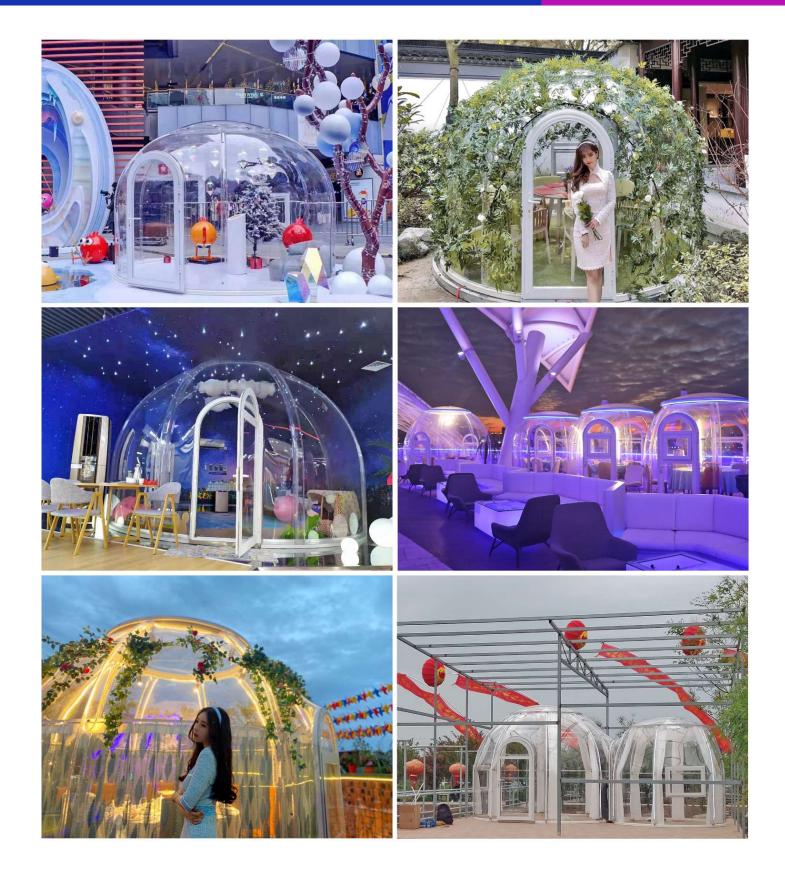

## **VIEWSKY Glamping Dome Bubble Tent**

VIEWSKY is a trademark belongs to UVPLASTIC, which is a Non-inflatable Glamping Dome <u>Bubble</u> <u>Tent</u>, the best living tent and glamping dome tent, for Camping, Scenic Resort Hotels, Outdoor Hotels, Gourmet Restaurant, Bubble Bar, etc. It is a totally see-through bubble tent and allows you to install a curtain system for privacy. Therefore, you can sleep inside and enjoy the starry or memorable dinner on a wonderful night.

Unlike the PVC inflatable bubble tent, you don't need to prepare the air source for it. VIEWSKY Glamping Dome Bubble Tent offers the aluminum window, they always provide fresh air inside. The main material is the aluminum profiles and <u>clear polycarbonate sheets</u>, which is virtually unbreakable between -40 and 120 degrees centigrade. Therefore, it is totally all-season products, meantime, it offers excellent light transmittance, great fire resistance, marvelous strength to withstand the sudden stormy wind, heave snow, rainstorm, etc.

Compared with <u>Geodesic Dome Tent</u>, it is stronger and easier to assemble and install due to the modular structure design. Today, more than 600 clients are using VIEWSKY Glamping Dome Bubble Tents for hotel, restaurant, outdoor glamping, Airbnb, dome greenhouse, POP display business.

#### **Main Benefits**

- Totally see through, helps you close to nature and delight in the splendid views;
- > Stable and safe, by using polycarbonate, which is 250 times stronger than glass;
- Curtain system is available for privacy;
- ➤ Comfortable, the UV coating on the surface can block more than 99.9% ultraviolet rays;
- Excellent fire resistance;
- All-season Glamping Dome Bubble Tent, polycarbonate can be used between -40 and 120 degree;
- Longer lifespan, the UV coating helps polycarbonate keep clear for over 10 years;
- Waterproof and dampproof;
- Modular Design and easy to install;
- Custom clear bubble tents are available;