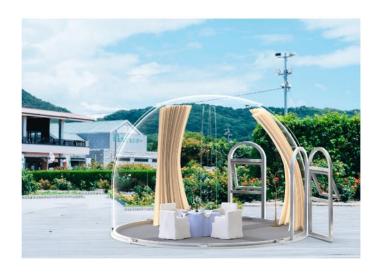

## **VIEWSKY Glamping Dome Bubble Tent**

VIEWSKY is a trademark belongs to UVPLASTIC, which is a Non-inflatable Glamping Dome <u>Bubble</u> <u>Tent</u>, the best living tent and glamping dome tent, for Camping, Scenic Resort Hotels, Outdoor Hotels, Gourmet Restaurant, Bubble Bar, etc. It is a totally see-through bubble tent and allows you to install a curtain system for privacy. Therefore, you can sleep inside and enjoy the starry or memorable dinner on a wonderful night.

#### **Main Benefits**

- Totally see through, helps you close to nature and delight in the splendid views;
- > Stable and safe, by using polycarbonate, which is 250 times stronger than glass;
- Curtain system is available for privacy;
- ➤ Comfortable, the UV coating on the surface can block more than 99.9% ultraviolet rays;
- Excellent fire resistance;
- All-season Glamping Dome Bubble Tent, polycarbonate can be used between -40 and 120 degree;
- Longer lifespan, the UV coating helps polycarbonate keep clear for over 10 years;
- Waterproof and dampproof;
- Modular Design and easy to install;
- Custom clear bubble tents are available;