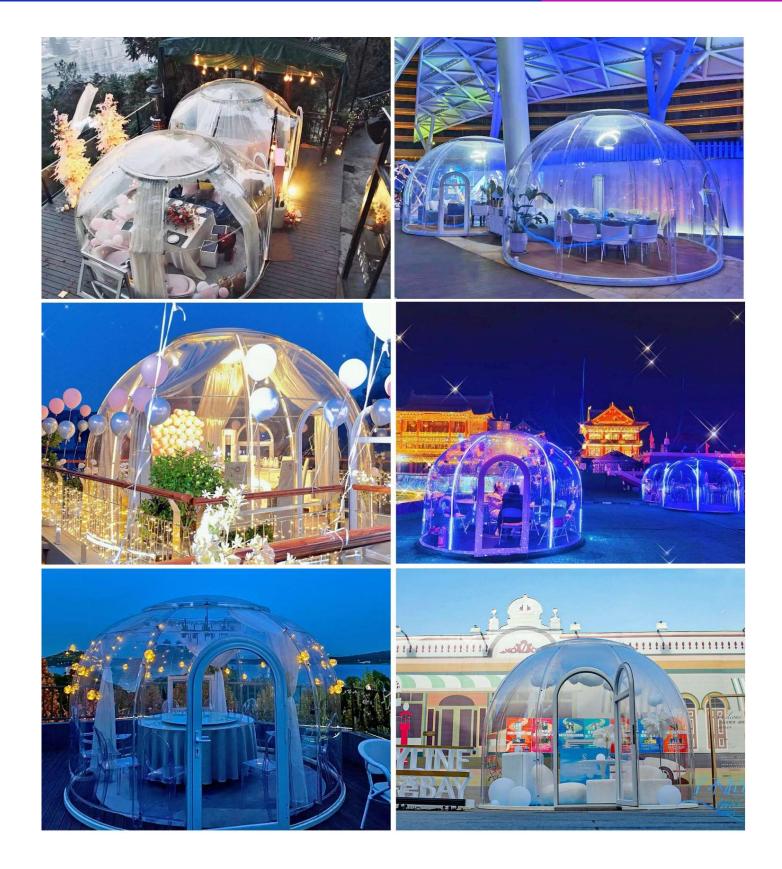

## **VIEWSKY Glamping Dome Bubble Tent**

VIEWSKY is a trademark belongs to UVPLASTIC, which is a Non-inflatable Glamping Dome <u>Bubble</u> <u>Tent</u>, the best living tent and glamping dome tent, for Camping, Scenic Resort Hotels, Outdoor Hotels, Gourmet Restaurant, Bubble Bar, etc. It is a totally see-through bubble tent and allows you to install a curtain system for privacy. Therefore, you can sleep inside and enjoy the starry or memorable dinner on a wonderful night.

Unlike the PVC inflatable bubble tent, you don't need to prepare the air source for it. VIEWSKY Glamping Dome Bubble Tent offers the aluminum window, they always provide fresh air inside. The main material is the aluminum profiles and <u>clear polycarbonate sheets</u>, which is virtually unbreakable between -40 and 120 degrees centigrade. Therefore, it is totally all-season products, meantime, it offers excellent light transmittance, great fire resistance, marvelous strength to withstand the sudden stormy wind, heave snow, rainstorm, etc.

Compared with <u>Geodesic Dome Tent</u>, it is stronger and easier to assemble and install due to the modular structure design. Today, more than 600 clients are using VIEWSKY Glamping Dome Bubble Tents for hotel, restaurant, outdoor glamping, Airbnb, dome greenhouse, POP display business.

#### **Main Benefits**

- Totally see through, helps you close to nature and delight in the splendid views;
- > Stable and safe, by using polycarbonate, which is 250 times stronger than glass;
- Curtain system is available for privacy;
- ➤ Comfortable, the UV coating on the surface can block more than 99.9% ultraviolet rays;
- Excellent fire resistance;
- All-season Glamping Dome Bubble Tent, polycarbonate can be used between -40 and 120 degree;
- Longer lifespan, the UV coating helps polycarbonate keep clear for over 10 years;
- Waterproof and dampproof;
- Modular Design and easy to install;
- Custom clear bubble tents are available;