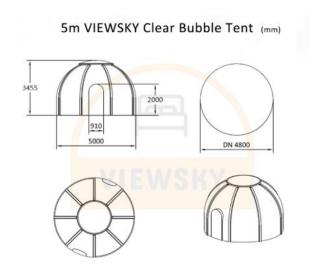

| Model       | Diameter (m) | Height<br>(m) | Weight<br>(Kg) | Floor Area<br>(sqm) | Description                                                                                                                                                                                                |
|-------------|--------------|---------------|----------------|---------------------|------------------------------------------------------------------------------------------------------------------------------------------------------------------------------------------------------------|
| UV-SKY-C-50 | 5            | 3.5           | 520            | 19.6                | Polycarbonate Material; 100% water-proof; Including 1). Clear polycarbonate dome; 2). Aluminum Door, 1 pc; 3). Aluminum window, 1 pc; 4). Aluminum frames on bottom and top; 5). Installation accessories; |

- 1). Electric curtain for roof and manual curtain for shell;
- 2). Solar-powered exhaust fan;
- 3). Hotel coded lock (fingerprint, passwords, card and mechanical key);
- 4). LED Light System;

UV-SKY-C-60 is design to be used as double room with bathroom, party dome tent, bubble restaurant (15 or 25 people), Dome Greenhouse, Leisure Restaurant and POP Display Dome. Working with UV-SKY-C-25/30, you can put a king bed inside.