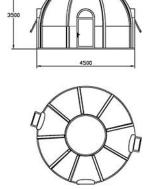

-------------|---------------------|-----------------------------------------------------------------------------------------------------------------------------------------------------------------------------------------------------------------------------------------------------------------------------------------------------------------------------|
| UV-SKY-L-45 | 4.5             | 3.5           | 480            | 15.9                | Polycarbonate Material; 100% Water-Proof; Including 1). Clear Polycarbonate Shell; 2). Aluminum frames on bottom and top; 3). Aluminum Door, 1 pc; 4). Aluminum Window, 1 pc; 5). Hotel Coded lock: fingerprint, passwords, card and mechanical key are available; 6). Manual Curtain System; 7). Installation Accessories; |

Optional Parts: LED Light System;











UV-SKY-L-55 Bubble Tent is high-end bubble tent of VIEWSKY, which is designed to be used double room with a bathroom or shower room inside. It can match smaller bubble tents, such as UV-SKY-C-25/35 as bathroom or shower room. It is also used for Dinner Room, SPA Dome, Bubble Bar, and Leisure Restaurant and POP Display Dome.

| Model       | Diameter (m) | Height<br>(m) | Weight (Kg) | Floor Area<br>(sqm) | Description                                                                                                                                                                                                                 |
|-------------|--------------|---------------|-------------|---------------------|------------------------------------------------------------------------------