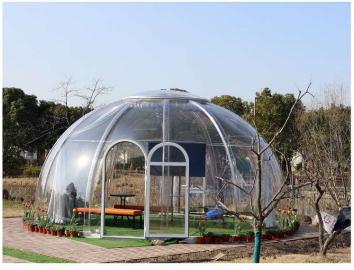

## **VIEWSKY Glamping Dome Bubble Tent**

VIEWSKY is a trademark belongs to UVPLASTIC, which is a Non-inflatable Glamping Dome <u>Bubble</u> <u>Tent</u>, the best living tent and glamping dome tent, for Camping, Scenic Resort Hotels, Outdoor Hotels, Gourmet Restaurant, Bubble Bar, etc. It is a totally see-through bubble tent and allows you to install a curtain system for privacy. Therefore, you can sleep inside and enjoy the starry or memorable dinner on a wonderful night.

Compared with <u>Geodesic Dome Tent</u>, it is stronger and easier to assemble and install due to the modular structure design. Today, more than 600 clients are using VIEWSKY Glamping Dome Bubble Tents for hotel, restaurant, outdoor glamping, Airbnb, dome greenhouse, POP display business.