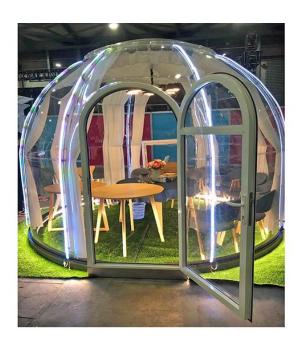

## **VIEWSKY Glamping Dome Bubble Tent**

VIEWSKY is a trademark belongs to UVPLASTIC, which is a Non-inflatable Glamping Dome <u>Bubble</u> <u>Tent</u>, the best living tent and glamping dome tent, for Camping, Scenic Resort Hotels, Outdoor Hotels, Gourmet Restaurant, Bubble Bar, etc. It is a totally see-through bubble tent and allows you to install a curtain system for privacy. Therefore, you can sleep inside and enjoy the starry or memorable dinner on a wonderful night.

Unlike the PVC inflatable bubble tent, you don't need to prepare the air source for it. VIEWSKY Glamping Dome Bubble Tent offers the aluminum window, they always provide fresh air inside. The main material is the aluminum profiles and <u>clear polycarbonate sheets</u>, which is virtually unbreakable between -40 and 120 degrees centigrade. Therefore, it is totally all-season products, meantime, it offers excellent light transmittance, great fire resistance, marvelous strength to withstand the sudden stormy wind, heave snow, rainstorm, etc.

#### **Main Benefits**

- Totally see through, helps you close to nature and delight in the splendid views;
- > Stable and safe, by using polycarbonate, which is 250 times stronger than glass;
- Curtain system is available for privacy;
- ➤ Comfortable, the UV coating on the surface can block more than 99.9% ultraviolet rays;
- Excellent fire resistance;
- All-season Glamping Dome Bubble Tent, polycarbonate can be used between -40 and 120 degree;
- Longer lifespan, the UV coating helps polycarbonate keep clear for over 10 years;
- Waterproof and dampproof;
- Modular Design and easy to install;
- Custom clear bubble tents are available;