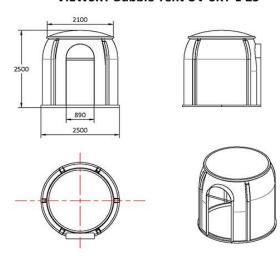

#### 1. UV-SKY-C-25

UV-SKY-C-25 Bubble Tent is designed to match bigger bubble tents, such as UV-SKY-C-30/40/50/60 as bathroom or shower room. It is also used for Dinner Room, Bubble Bar, and Leisure Restaurant and POP Display Dome.

| Model       | Diameter<br>(m) | Height (m) | Weight<br>(Kg) | Floor Area<br>(sqm) | Description                            |
|-------------|-----------------|------------|----------------|---------------------|----------------------------------------|
|             |                 |            |                |                     | Polycarbonate Material;                |
|             |                 |            |                |                     | 100% water-proof;                      |
|             |                 |            |                | Including           |                                        |
| UV-SKY-C-25 | 2.5             | 2.5        | 260            | 4.9                 | 1). Clear polycarbonate dome;          |
| UV-3K1-C-25 | 2.5             | 2.5        | 260            | 4.9                 | 2). Aluminum Door, 1 pc;               |
|             |                 |            |                |                     | 3). Aluminum window, 1 pc;             |
|             |                 |            |                |                     | 4). Aluminum frames on bottom and top; |
|             |                 |            |                |                     | 5). Installation accessories;          |

#### 2.5m Clear Bubble Tent (mm)