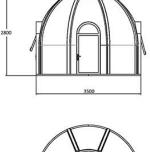

## 3m Clear Bubble Tent (mm)

UV-SKY-C-35 is design to be used as single room and match UV-SKY-C-25U as bathroom or shower room.

It can be used for Dinner Room (7 or 10 people), Coffee Bar, Dome Greenhouse, <u>Glamping Dome</u>, Bubble Bar, Leisure Restaurant and POP Display Dome.

| Model       | Diameter<br>(m) | Height<br>(m) | Weight<br>(Kg) | Floor Area<br>(sqm) | Description                                                                                                                                                                                                |
|-------------|-----------------|---------------|----------------|---------------------|------------------------------------------------------------------------------------------------------------------------------------------------------------------------------------------------------------|
| UV-SKY-C-35 | 3.5             | 2.8           | 220            | 9.6                 | Polycarbonate Material; 100% water-proof; Including 1). Clear polycarbonate dome; 2). Aluminum Door, 1 pc; 3). Aluminum window, 1 pc; 4). Aluminum frames on bottom and top; 5). Installation accessories; |

- 1). Manual curtain system;
- 2). Solar-powered exhaust fan;
- 3). Hotel coded lock (fingerprint, passwords, card and mechanical key);
- 4). LED Light System;

3.5 Meters VIEWSKY Clear Bubble Tent (mm)