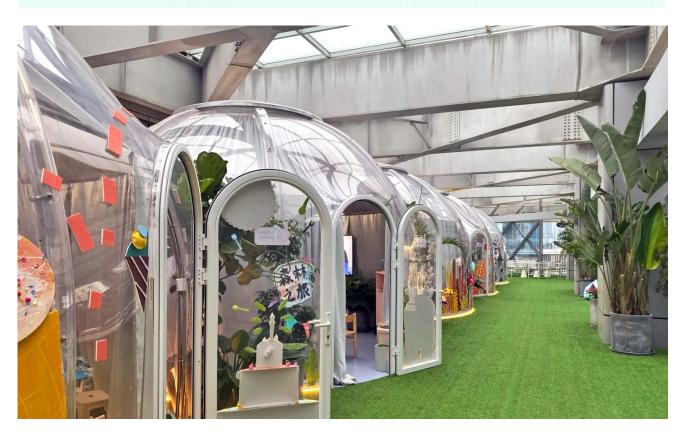

## **VIEWSKY Glamping Dome Bubble Tent**

VIEWSKY is a trademark belongs to UVPLASTIC, which is a Non-inflatable Glamping Dome <u>Bubble</u> <u>Tent</u>, the best living tent and glamping dome tent, for Camping, Scenic Resort Hotels, Outdoor Hotels, Gourmet Restaurant, Bubble Bar, etc. It is a totally see-through bubble tent and allows you to install a curtain system for privacy. Therefore, you can sleep inside and enjoy the starry or memorable dinner on a wonderful night.

Unlike the PVC inflatable bubble tent, you don't need to prepare the air source for it. VIEWSKY Glamping Dome Bubble Tent offers the aluminum window, they always provide fresh air inside. The main material is the aluminum profiles and <u>clear polycarbonate sheets</u>, which is virtually unbreakable between -40 and 120 degrees centigrade. Therefore, it is totally all-season products, meantime, it offers excellent light transmittance, great fire resistance, marvelous strength to withstand the sudden stormy wind, heave snow, rainstorm, etc.

Compared with <u>Geodesic Dome Tent</u>, it is stronger and easier to assemble and install due to the modular structure design. Today, more than 600 clients are using VIEWSKY Glamping Dome Bubble Tents for hotel, restaurant, outdoor glamping, Airbnb, dome greenhouse, POP display business.