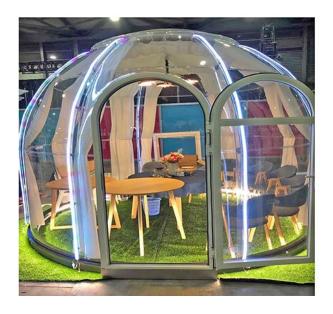

## **VIEWSKY Glamping Dome Bubble Tent**

VIEWSKY is a trademark belongs to UVPLASTIC, which is a Non-inflatable Glamping Dome <u>Bubble</u> <u>Tent</u>, the best living tent and glamping dome tent, for Camping, Scenic Resort Hotels, Outdoor Hotels, Gourmet Restaurant, Bubble Bar, etc. It is a totally see-through bubble tent and allows you to install a curtain system for privacy. Therefore, you can sleep inside and enjoy the starry or memorable dinner on a wonderful night.

Unlike the PVC inflatable bubble tent, you don't need to prepare the air source for it. VIEWSKY Glamping Dome Bubble Tent offers the aluminum window, they always provide fresh air inside. The main material is the aluminum profiles and <u>clear polycarbonate sheets</u>, which is virtually unbreakable between -40 and 120 degrees centigrade. Therefore, it is totally all-season products, meantime, it offers excellent light transmittance, great fire resistance, marvelous strength to withstand the sudden stormy wind, heave snow, rainstorm, etc.

#### **Main Benefits**

- Totally see through, helps you close to nature and delight in the splendid views;
- > Stable and safe, by using polycarbonate, which is 250 times stronger than glass;
- Curtain system is available for privacy;
- ➤ Comfortable, the UV coating on the surface can block more than 99.9% ultraviolet rays;
- Excellent fire resistance;
- All-season Glamping Dome Bubble Tent, polycarbonate can be used between -40 and 120 degree;
- Longer lifespan, the UV coating helps polycarbonate keep clear for over 10 years;
- Waterproof and dampproof;
- Modular Design and easy to install;
- Custom clear bubble tents are available;