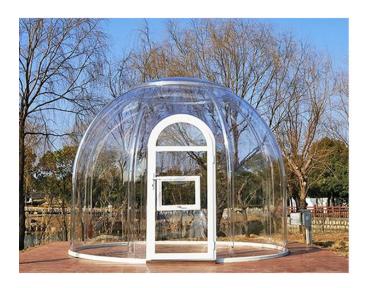

## **VIEWSKY Glamping Dome Bubble Tent**

VIEWSKY is a trademark belongs to UVPLASTIC, which is a Non-inflatable Glamping Dome <u>Bubble</u> <u>Tent</u>, the best living tent and glamping dome tent, for Camping, Scenic Resort Hotels, Outdoor Hotels, Gourmet Restaurant, Bubble Bar, etc. It is a totally see-through bubble tent and allows you to install a curtain system for privacy. Therefore, you can sleep inside and enjoy the starry or memorable dinner on a wonderful night.

Unlike the PVC inflatable bubble tent, you don't need to prepare the air source for it. VIEWSKY Glamping Dome Bubble Tent offers the aluminum window, they always provide fresh air inside. The main material is the aluminum profiles and <u>clear polycarbonate sheets</u>, which is virtually unbreakable between -40 and 120 degrees centigrade. Therefore, it is totally all-season products, meantime, it offers excellent light transmittance, great fire resistance, marvelous strength to withstand the sudden stormy wind, heave snow, rainstorm, etc.