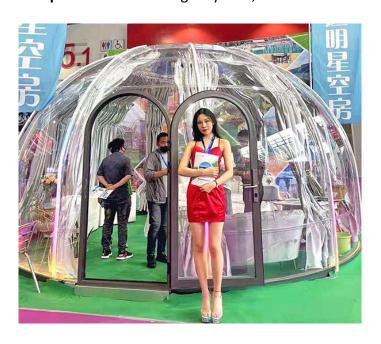

## **VIEWSKY Glamping Dome Bubble Tent**

VIEWSKY is a trademark belongs to UVPLASTIC, which is a Non-inflatable Glamping Dome <u>Bubble</u> <u>Tent</u>, the best living tent and glamping dome tent, for Camping, Scenic Resort Hotels, Outdoor Hotels, Gourmet Restaurant, Bubble Bar, etc. It is a totally see-through bubble tent and allows you to install a curtain system for privacy. Therefore, you can sleep inside and enjoy the starry or memorable dinner on a wonderful night.

Unlike the PVC inflatable bubble tent, you don't need to prepare the air source for it. VIEWSKY Glamping Dome Bubble Tent offers the aluminum window, they always provide fresh air inside. The main material is the aluminum profiles and <u>clear polycarbonate sheets</u>, which is virtually unbreakable between -40 and 120 degrees centigrade. Therefore, it is totally all-season products, meantime, it offers excellent light transmittance, great fire resistance, marvelous strength to withstand the sudden stormy wind, heave snow, rainstorm, etc.

Compared with <u>Geodesic Dome Tent</u>, it is stronger and easier to assemble and install due to the modular structure design. Today, more than 600 clients are using VIEWSKY Glamping Dome Bubble Tents for hotel, restaurant, outdoor glamping, Airbnb, dome greenhouse, POP display business.