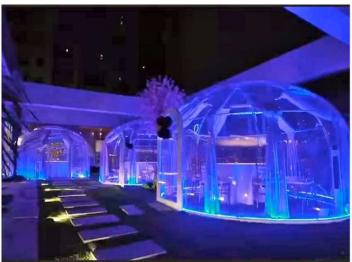

#### **Main Benefits**

- Totally see through, helps you close to nature and delight in the splendid views;
- > Stable and safe, by using polycarbonate, which is 250 times stronger than glass;
- Curtain system is available for privacy;
- ➤ Comfortable, the UV coating on the surface can block more than 99.9% ultraviolet rays;
- Excellent fire resistance;
- All-season Glamping Dome Bubble Tent, polycarbonate can be used between -40 and 120 degree;
- Longer lifespan, the UV coating helps polycarbonate keep clear for over 10 years;
- Waterproof and dampproof;
- Modular Design and easy to install;
- Custom clear bubble tents are available;

#### **Optional Parts:**

- 1). Manual curtain system;
- 2). Solar-powered exhaust fan;
- 3). Hotel Coded lock (fingerprint, passwords, card and mechanical key);
- 4). LED Light System;