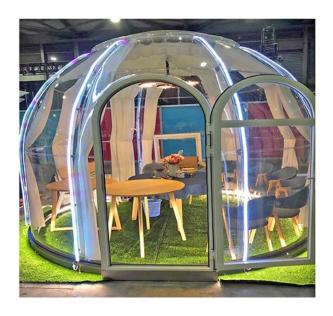

## **VIEWSKY Glamping Dome Bubble Tent**

VIEWSKY is a trademark belongs to UVPLASTIC, which is a Non-inflatable Glamping Dome <u>Bubble</u> <u>Tent</u>, the best living tent and glamping dome tent, for Camping, Scenic Resort Hotels, Outdoor Hotels, Gourmet Restaurant, Bubble Bar, etc. It is a totally see-through bubble tent and allows you to install a curtain system for privacy. Therefore, you can sleep inside and enjoy the starry or memorable dinner on a wonderful night.

Unlike the PVC inflatable bubble tent, you don't need to prepare the air source for it. VIEWSKY Glamping Dome Bubble Tent offers the aluminum window, they always provide fresh air inside. The main material is the aluminum profiles and <u>clear polycarbonate sheets</u>, which is virtually unbreakable between -40 and 120 degrees centigrade. Therefore, it is totally all-season products, meantime, it offers excellent light transmittance, great fire resistance, marvelous strength to withstand the sudden stormy wind, heave snow, rainstorm, etc.

#### **Main Benefits**

- Totally see through, helps you close to nature and delight in the splendid views;
- > Stable and safe, by using polycarbonate, which is 250 times stronger than glass;
- Curtain system is available for privacy;
- ➤ Comfortable, the UV coating on the surface can block more than 99.9% ultraviolet rays;
- Excellent fire resistance;
- All-season Glamping Dome Bubble Tent, polycarbonate can be used between -40 and 120 degree;
- Longer lifespan, the UV coating helps polycarbonate keep clear for over 10 years;
- Waterproof and dampproof;
- Modular Design and easy to install;
- Custom clear bubble tents are available;