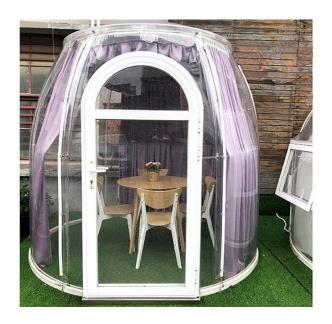

## **VIEWSKY Glamping Dome Bubble Tent**

VIEWSKY is a trademark belongs to UVPLASTIC, which is a Non-inflatable Glamping Dome <u>Bubble</u> <u>Tent</u>, the best living tent and glamping dome tent, for Camping, Scenic Resort Hotels, Outdoor Hotels, Gourmet Restaurant, Bubble Bar, etc. It is a totally see-through bubble tent and allows you to install a curtain system for privacy. Therefore, you can sleep inside and enjoy the starry or memorable dinner on a wonderful night.

Unlike the PVC inflatable bubble tent, you don't need to prepare the air source for it. VIEWSKY Glamping Dome Bubble Tent offers the aluminum window, they always provide fresh air inside. The main material is the aluminum profiles and <u>clear polycarbonate sheets</u>, which is virtually unbreakable between -40 and 120 degrees centigrade. Therefore, it is totally all-season products, meantime, it offers excellent light transmittance, great fire resistance, marvelous strength to withstand the sudden stormy wind, heave snow, rainstorm, etc.

#### **Main Benefits**

- Totally see through, helps you close to nature and delight in the splendid views;
- > Stable and safe, by using polycarbonate, which is 250 times stronger than glass;
- Curtain system is available for privacy;
- ➤ Comfortable, the UV coating on the surface can block more than 99.9% ultraviolet rays;
- Excellent fire resistance;
- All-season Glamping Dome Bubble Tent, polycarbonate can be used between -40 and 120 degree;
- Longer lifespan, the UV coating helps polycarbonate keep clear for over 10 years;
- Waterproof and dampproof;
- Modular Design and easy to install;
- Custom clear bubble tents are available;