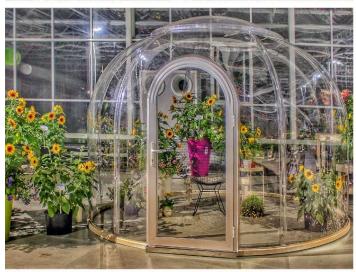

## **VIEWSKY Glamping Dome Bubble Tent**

VIEWSKY is a trademark belongs to UVPLASTIC, which is a Non-inflatable Glamping Dome <u>Bubble</u> <u>Tent</u>, the best living tent and glamping dome tent, for Camping, Scenic Resort Hotels, Outdoor Hotels, Gourmet Restaurant, Bubble Bar, etc. It is a totally see-through bubble tent and allows you to install a curtain system for privacy. Therefore, you can sleep inside and enjoy the starry or memorable dinner on a wonderful night.

Unlike the PVC inflatable bubble tent, you don't need to prepare the air source for it. VIEWSKY Glamping Dome Bubble Tent offers the aluminum window, they always provide fresh air inside. The main material is the aluminum profiles and <u>clear polycarbonate sheets</u>, which is virtually unbreakable between -40 and 120 degrees centigrade. Therefore, it is totally all-season products, meantime, it offers excellent light transmittance, great fire resistance, marvelous strength to withstand the sudden stormy wind, heave snow, rainstorm, etc.

#### **Main Benefits**

- Totally see through, helps you close to nature and delight in the splendid views;
- > Stable and safe, by using polycarbonate, which is 250 times stronger than glass;
- Curtain system is available for privacy;
- ➤ Comfortable, the UV coating on the surface can block more than 99.9% ultraviolet rays;
- Excellent fire resistance;
- All-season Glamping Dome Bubble Tent, polycarbonate can be used between -40 and 120 degree;
- Longer lifespan, the UV coating helps polycarbonate keep clear for over 10 years;
- Waterproof and dampproof;
- Modular Design and easy to install;
- Custom clear bubble tents are available;