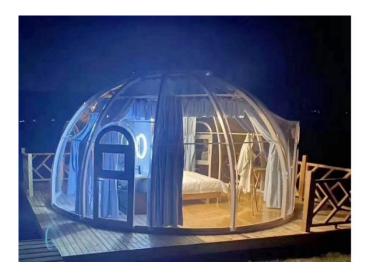

## **VIEWSKY Glamping Dome Bubble Tent**

VIEWSKY is a trademark belongs to UVPLASTIC, which is a Non-inflatable Glamping Dome <u>Bubble</u> <u>Tent</u>, the best living tent and glamping dome tent, for Camping, Scenic Resort Hotels, Outdoor Hotels, Gourmet Restaurant, Bubble Bar, etc. It is a totally see-through bubble tent and allows you to install a curtain system for privacy. Therefore, you can sleep inside and enjoy the starry or memorable dinner on a wonderful night.

Unlike the PVC inflatable bubble tent, you don't need to prepare the air source for it. VIEWSKY Glamping Dome Bubble Tent offers the aluminum window, they always provide fresh air inside. The main material is the aluminum profiles and <u>clear polycarbonate sheets</u>, which is virtually unbreakable between -40 and 120 degrees centigrade. Therefore, it is totally all-season products, meantime, it offers excellent light transmittance, great fire resistance, marvelous strength to withstand the sudden stormy wind, heave snow, rainstorm, etc.

The UV coating layer is coated on the outside surface, can block more than 99.9% ultraviolet rays. Therefore, VIEWSKY Glamping Dome Bubble Tent offers great durability and lasts 15 years at least without yellowing nor damaging.

Compared with <u>Geodesic Dome Tent</u>, it is stronger and easier to assemble and install due to the modular structure design. Today, more than 600 clients are using VIEWSKY Glamping Dome Bubble Tents for hotel, restaurant, outdoor glamping, Airbnb, dome greenhouse, POP display business.