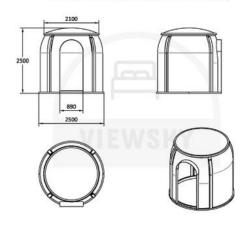

| 4.9                 | 1). Clear polycarbonate dome;          |
| UV-3K1-C-25 | 2.5             | 2.5        | 260            | 4.9                 | 2). Aluminum Door, 1 pc;               |
|             |                 |            |                |                     | 3). Aluminum window, 1 pc;             |
|             |                 |            |                |                     | 4). Aluminum frames on bottom and top; |
|             |                 |            |                |                     | 5). Installation accessories;          |

#### **Optional Parts:**

- 1). Manual curtain system;
- 2). Solar-powered exhaust fan;
- 3). Hotel Coded lock (fingerprint, passwords, card and mechanical key);
- 4). LED Light System;



#### 2.5m Clear Bubble Tent (mm)







#### 2. UV-SKY-C-25U

UV-SKY-C-25U is design to match bubble tents, such as UV-SKY-C-35 as bathroom, shower room. It is also used for Dinner Room, Bubble Bar, Leisure Restaurant and POP Display Dome.

| Model        | Diameter (m) | Height<br>(m) | Weight<br>(Kg) | Floor Area<br>(sqm) | Description                                                                                                                                                                  |
|--------------|--------------|---------------|----------------|---------------------|------------------------------------------------------------------------------------------------------------------------------------------------------------------------------|
| UV-SKY-C-25U | 2.5          | 2.5           | 150            | 4.9