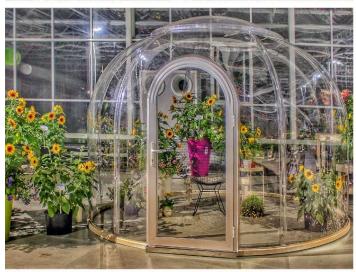

#### Design it and make it

UVPLASTIC have designed some products based on polycarbonate and acrylic, such as VIEWSKY Bubble Tent, Geodesic Dome Tent for hotel, restaurant, glamping, and display application. The mini-greenhouse and office chair mat are popular all over the world.

## **VIEWSKY Glamping Dome Bubble Tent**

VIEWSKY is a trademark belongs to UVPLASTIC, which is a Non-inflatable Glamping Dome <u>Bubble</u> <u>Tent</u>, the best living tent and glamping dome tent, for Camping, Scenic Resort Hotels, Outdoor Hotels, Gourmet Restaurant, Bubble Bar, etc. It is a totally see-through bubble tent and allows you to install a curtain system for privacy. Therefore, you can sleep inside and enjoy the starry or memorable dinner on a wonderful night.