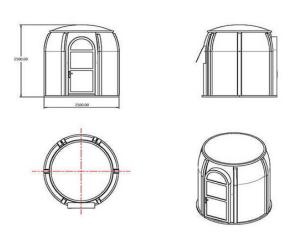

## Model & Description

With continuous efforts, we have developed more than TWO Series and 12 Size bubble tents, they are suitable for restaurant, hotel, outdoor glamping, POP display, dome greenhouse, etc.

| Item                          | Model    | Diameter/m                    | Description                                                                                     |
|-------------------------------|----------|-------------------------------|-------------------------------------------------------------------------------------------------|
| CLASSIC-SERIES<br>Bubble Tent | UV-SKY-C | 2.5m; 3m; 3.5m;<br>4m; 5m; 6m | Using high-quality polycarbonate sheet, silver or white aluminum frames, highly cost-effective; |
| LUXURY-SERIES<br>Bubble Tent  | UV-SKY-L | 2.5m; 3.5m; 4.5m;<br>5.5m     | Using high-quality polycarbonate sheet, gray aluminum frames, wonderful appearance;             |