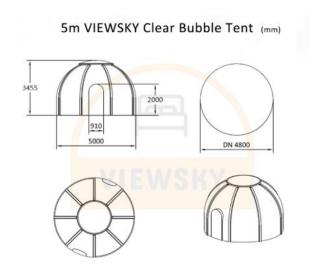

| Model       | Diameter (m) | Height<br>(m) | Weight<br>(Kg) | Floor Area<br>(sqm) | Description                                                                                                                                                                                                |
|-------------|--------------|---------------|----------------|---------------------|------------------------------------------------------------------------------------------------------------------------------------------------------------------------------------------------------------|
| UV-SKY-C-50 | 5            | 3.5           | 520            | 19.6                | Polycarbonate Material; 100% water-proof; Including 1). Clear polycarbonate dome; 2). Aluminum Door, 1 pc; 3). Aluminum window, 1 pc; 4). Aluminum frames on bottom and top; 5). Installation accessories; |