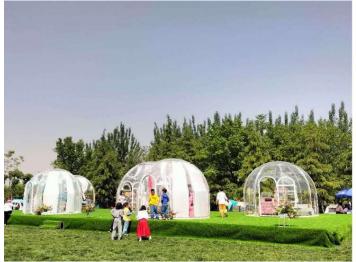

## **VIEWSKY Glamping Dome Bubble Tent**

VIEWSKY is a trademark belongs to UVPLASTIC, which is a Non-inflatable Glamping Dome <u>Bubble</u> <u>Tent</u>, the best living tent and glamping dome tent, for Camping, Scenic Resort Hotels, Outdoor Hotels, Gourmet Restaurant, Bubble Bar, etc. It is a totally see-through bubble tent and allows you to install a curtain system for privacy. Therefore, you can sleep inside and enjoy the starry or memorable dinner on a wonderful night.

Compared with <u>Geodesic Dome Tent</u>, it is stronger and easier to assemble and install due to the modular structure design. Today, more than 600 clients are using VIEWSKY Glamping Dome Bubble Tents for hotel, restaurant, outdoor glamping, Airbnb, dome greenhouse, POP display business.

## Model & Description

With continuous efforts, we have developed more than TWO Series and 12 Size bubble tents, they are suitable for restaurant, hotel, outdoor glamping, POP display, dome greenhouse, etc.