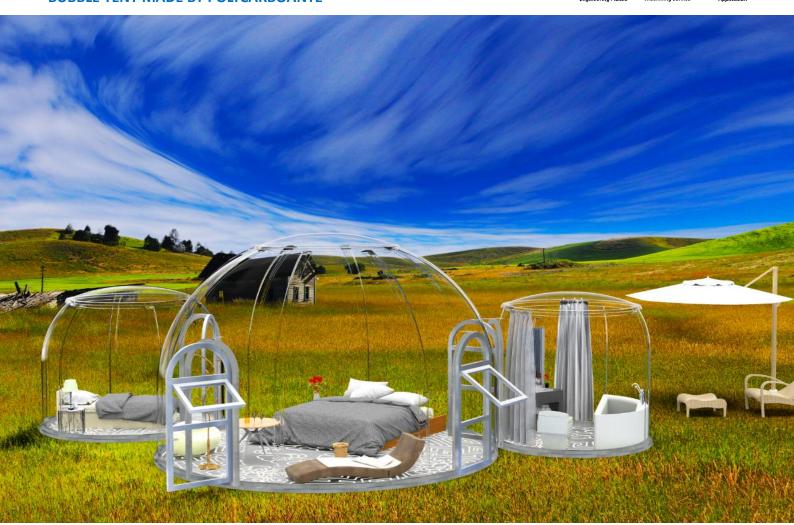

#### **BUBBLE TENT MADE BY POLYCARBOANTE**

## **VIEWSKY**

Non-Inflatable Bubble Tent (UV-SKY)

www.uvplastic.com www.uvacrylic.com

## **VIEWSKY Glamping Dome Bubble Tent**

VIEWSKY is a trademark belongs to UVPLASTIC, which is a Non-inflatable Glamping Dome <u>Bubble</u> <u>Tent</u>, the best living tent and glamping dome tent, for Camping, Scenic Resort Hotels, Outdoor Hotels, Gourmet Restaurant, Bubble Bar, etc. It is a totally see-through bubble tent and allows you to install a curtain system for privacy. Therefore, you can sleep inside and enjoy the starry or memorable dinner on a wonderful night.

Unlike the PVC inflatable bubble tent, you don't need to prepare the air source for it. VIEWSKY Glamping Dome Bubble Tent offers the aluminum window, they always provide fresh air inside. The main material is the aluminum profiles and <u>clear polycarbonate sheets</u>, which is virtually unbreakable between -40 and 120 degrees centigrade. Therefore, it is totally all-season products, meantime, it offers excellent light transmittance, great fire resistance, marvelous strength to withstand the sudden stormy wind, heave snow, rainstorm, etc.