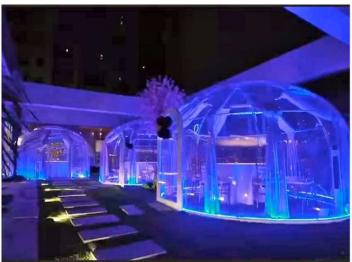

## **VIEWSKY Glamping Dome Bubble Tent**

VIEWSKY is a trademark belongs to UVPLASTIC, which is a Non-inflatable Glamping Dome <u>Bubble</u> <u>Tent</u>, the best living tent and glamping dome tent, for Camping, Scenic Resort Hotels, Outdoor Hotels, Gourmet Restaurant, Bubble Bar, etc. It is a totally see-through bubble tent and allows you to install a curtain system for privacy. Therefore, you can sleep inside and enjoy the starry or memorable dinner on a wonderful night.

Compared with <u>Geodesic Dome Tent</u>, it is stronger and easier to assemble and install due to the modular structure design. Today, more than 600 clients are using VIEWSKY Glamping Dome Bubble Tents for hotel, restaurant, outdoor glamping, Airbnb, dome greenhouse, POP display business.