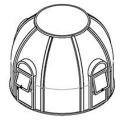

## **VIEWSKY Glamping Dome Bubble Tent**

VIEWSKY is a trademark belongs to UVPLASTIC, which is a Non-inflatable Glamping Dome <u>Bubble</u> <u>Tent</u>, the best living tent and glamping dome tent, for Camping, Scenic Resort Hotels, Outdoor Hotels, Gourmet Restaurant, Bubble Bar, etc. It is a totally see-through bubble tent and allows you to install a curtain system for privacy. Therefore, you can sleep inside and enjoy the starry or memorable dinner on a wonderful night.

Unlike the PVC inflatable bubble tent, you don't need to prepare the air source for it. VIEWSKY Glamping Dome Bubble Tent offers the aluminum window, they always provide fresh air inside. The main material is the aluminum profiles and <u>clear polycarbonate sheets</u>, which is virtually unbreakable between -40 and 120 degrees centigrade. Therefore, it is totally all-season products, meantime, it offers excellent light transmittance, great fire resistance, marvelous strength to withstand the sudden stormy wind, heave snow, rainstorm, etc.