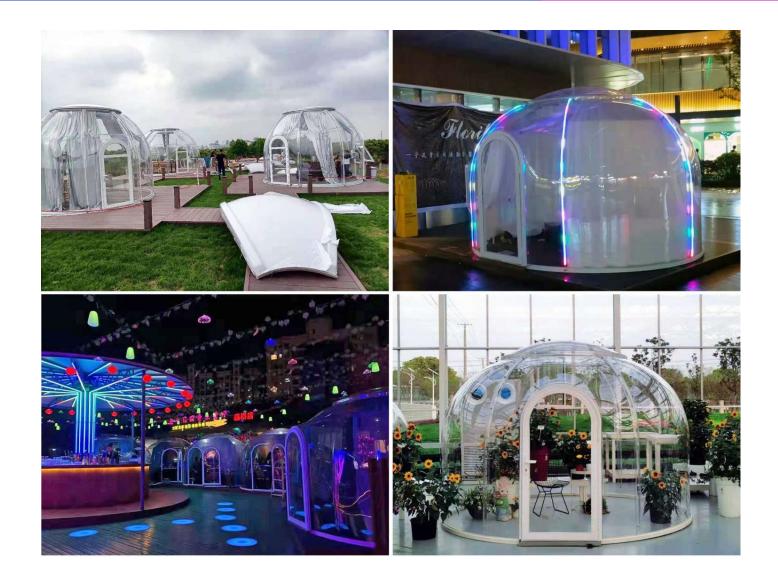

## **VIEWSKY Glamping Dome Bubble Tent**

VIEWSKY is a trademark belongs to UVPLASTIC, which is a Non-inflatable Glamping Dome <u>Bubble</u> <u>Tent</u>, the best living tent and glamping dome tent, for Camping, Scenic Resort Hotels, Outdoor Hotels, Gourmet Restaurant, Bubble Bar, etc. It is a totally see-through bubble tent and allows you to install a curtain system for privacy. Therefore, you can sleep inside and enjoy the starry or memorable dinner on a wonderful night.

Compared with <u>Geodesic Dome Tent</u>, it is stronger and easier to assemble and install due to the modular structure design. Today, more than 600 clients are using VIEWSKY Glamping Dome Bubble Tents for hotel, restaurant, outdoor glamping, Airbnb, dome greenhouse, POP display business.

#### **Main Benefits**

- Totally see through, helps you close to nature and delight in the splendid views;
- > Stable and safe, by using polycarbonate, which is 250 times stronger than glass;
- Curtain system is available for privacy;
- ➤ Comfortable, the UV coating on the surface can block more than 99.9% ultraviolet rays;
- Excellent fire resistance;
- All-season Glamping Dome Bubble Tent, polycarbonate can be used between -40 and 120 degree;
- Longer lifespan, the UV coating helps polycarbonate keep clear for over 10 years;
- Waterproof and dampproof;
- Modular Design and easy to install;
- Custom clear bubble tents are available;