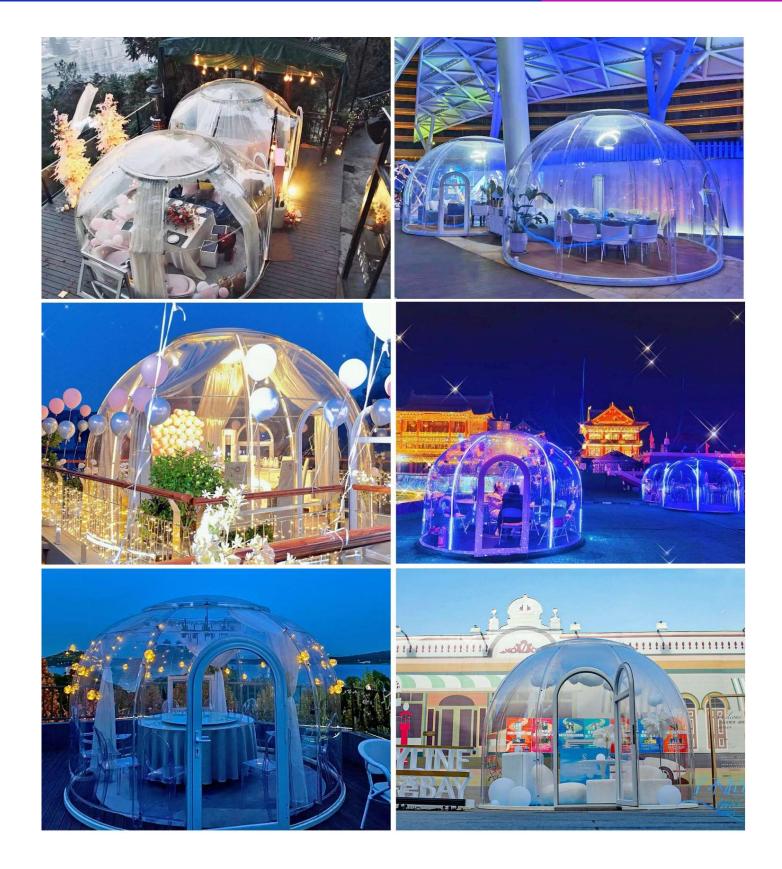

## **VIEWSKY Glamping Dome Bubble Tent**

VIEWSKY is a trademark belongs to UVPLASTIC, which is a Non-inflatable Glamping Dome <u>Bubble</u> <u>Tent</u>, the best living tent and glamping dome tent, for Camping, Scenic Resort Hotels, Outdoor Hotels, Gourmet Restaurant, Bubble Bar, etc. It is a totally see-through bubble tent and allows you to install a curtain system for privacy. Therefore, you can sleep inside and enjoy the starry or memorable dinner on a wonderful night.

Unlike the PVC inflatable bubble tent, you don't need to prepare the air source for it. VIEWSKY Glamping Dome Bubble Tent offers the aluminum window, they always provide fresh air inside. The main material is the aluminum profiles and <u>clear polycarbonate sheets</u>, which is virtually unbreakable between -40 and 120 degrees centigrade. Therefore, it is totally all-season products, meantime, it offers excellent light transmittance, great fire resistance, marvelous strength to withstand the sudden stormy wind, heave snow, rainstorm, etc.

#### **Main Benefits**

- Totally see through, helps you close to nature and delight in the splendid views;
- > Stable and safe, by using polycarbonate, which is 250 times stronger than glass;
- Curtain system is available for privacy;
- ➤ Comfortable, the UV coating on the surface can block more than 99.9% ultraviolet rays;
- Excellent fire resistance;
- All-season Glamping Dome Bubble Tent, polycarbonate can be used between -40 and 120 degree;
- Longer lifespan, the UV coating helps polycarbonate keep clear for over 10 years;
- Waterproof and dampproof;
- Modular Design and easy to install;
- Custom clear bubble tents are available;