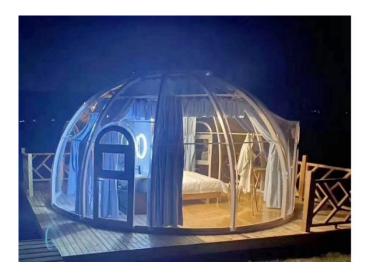

## **VIEWSKY Glamping Dome Bubble Tent**

VIEWSKY is a trademark belongs to UVPLASTIC, which is a Non-inflatable Glamping Dome <u>Bubble</u> <u>Tent</u>, the best living tent and glamping dome tent, for Camping, Scenic Resort Hotels, Outdoor Hotels, Gourmet Restaurant, Bubble Bar, etc. It is a totally see-through bubble tent and allows you to install a curtain system for privacy. Therefore, you can sleep inside and enjoy the starry or memorable dinner on a wonderful night.

Unlike the PVC inflatable bubble tent, you don't need to prepare the air source for it. VIEWSKY Glamping Dome Bubble Tent offers the aluminum window, they always provide fresh air inside. The main material is the aluminum profiles and <u>clear polycarbonate sheets</u>, which is virtually unbreakable between -40 and 120 degrees centigrade. Therefore, it is totally all-season products, meantime, it offers excellent light transmittance, great fire resistance, marvelous strength to withstand the sudden stormy wind, heave snow, rainstorm, etc.

#### **Main Benefits**

- Totally see through, helps you close to nature and delight in the splendid views;
- > Stable and safe, by using polycarbonate, which is 250 times stronger than glass;
- Curtain system is available for privacy;
- ➤ Comfortable, the UV coating on the surface can block more than 99.9% ultraviolet rays;
- Excellent fire resistance;
- All-season Glamping Dome Bubble Tent, polycarbonate can be used between -40 and 120 degree;
- Longer lifespan, the UV coating helps polycarbonate keep clear for over 10 years;
- Waterproof and dampproof;
- Modular Design and easy to install;
- Custom clear bubble tents are available;