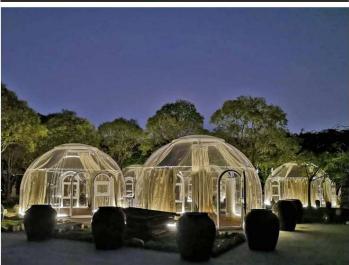

## **VIEWSKY Glamping Dome Bubble Tent**

VIEWSKY is a trademark belongs to UVPLASTIC, which is a Non-inflatable Glamping Dome <u>Bubble</u> <u>Tent</u>, the best living tent and glamping dome tent, for Camping, Scenic Resort Hotels, Outdoor Hotels, Gourmet Restaurant, Bubble Bar, etc. It is a totally see-through bubble tent and allows you to install a curtain system for privacy. Therefore, you can sleep inside and enjoy the starry or memorable dinner on a wonderful night.

Compared with <u>Geodesic Dome Tent</u>, it is stronger and easier to assemble and install due to the modular structure design. Today, more than 600 clients are using VIEWSKY Glamping Dome Bubble Tents for hotel, restaurant, outdoor glamping, Airbnb, dome greenhouse, POP display business.