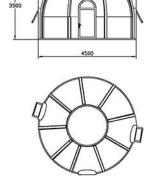

-----|-------------|---------------------|-----------------------------------------------------------------------------------------------------------------------------------------------------------------------------------------------------------------------------------------------------------------------------------------------------------------------------|
| UV-SKY-L-45 | 4.5             | 3.5        | 480         | 15.9                | Polycarbonate Material; 100% Water-Proof; Including 1). Clear Polycarbonate Shell; 2). Aluminum frames on bottom and top; 3). Aluminum Door, 1 pc; 4). Aluminum Window, 1 pc; 5). Hotel Coded lock: fingerprint, passwords, card and mechanical key are available; 6). Manual Curtain System; 7). Installation Accessories; |

Optional Parts: LED Light System;











UV-SKY-L-45 Bubble Tent is high-end bubble tent of VIEWSKY, which is designed to be used double room when matching smaller bubble tents, such as UV-SKY-C-25/35 as bathroom or shower room. It is also used for Dinner Room, SPA Dome, Bubble Bar, and Leisure Restaurant and POP Display Dome.

| Model       | Diameter<br>(m) | Height<br>(m) | Weight<br>(Kg) | Floor Area<br>(sqm) | Description                                                                                                                                                                                                                                                                                                                 |
|-------------|-----------------|---------------|----------------|---------------------|--------