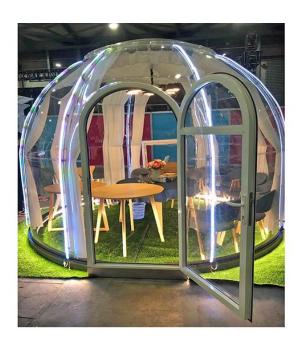

#### 1. UV-SKY-C-25

UV-SKY-C-25 Bubble Tent is designed to match bigger bubble tents, such as UV-SKY-C-30/40/50/60 as bathroom or shower room. It is also used for Dinner Room, Bubble Bar, and Leisure Restaurant and POP Display Dome.

| Model       | Diameter<br>(m) | Height (m) | Weight<br>(Kg) | Floor Area<br>(sqm) | Description                            |
|-------------|-----------------|------------|----------------|---------------------|----------------------------------------|
|             |                 |            |                |                     | Polycarbonate Material;                |
|             |                 |            |                |                     | 100% water-proof;                      |
|             |                 |            |                | Including           |                                        |
| UV-SKY-C-25 | 2.5             | 2.5        | 260            | 4.9                 | 1). Clear polycarbonate dome;          |
| UV-3K1-C-25 | 2.5             | 2.5        | 260            | 4.9                 | 2). Aluminum Door, 1 pc;               |
|             |                 |            |                |                     | 3). Aluminum window, 1 pc;             |
|             |                 |            |                |                     | 4). Aluminum frames on bottom and top; |
|             |                 |            |                |                     | 5). Installation accessories;          |

#### **Optional Parts:**

- 1). Manual curtain system;
- 2). Solar-powered exhaust fan;
- 3). Hotel Coded lock (fingerprint, passwords, card and mechanical key);
- 4). LED Light System;