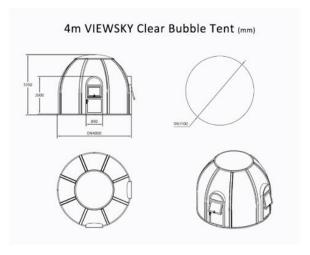

| Model       | Diameter (m) | Height<br>(m) | Weight<br>(Kg) | Floor Area<br>(sqm) | Description                                                                                                                                                                                                |
|-------------|--------------|---------------|----------------|---------------------|------------------------------------------------------------------------------------------------------------------------------------------------------------------------------------------------------------|
| UV-SKY-C-40 | 4            | 3.25          | 400            | 12.6                | Polycarbonate Material; 100% water-proof; Including 1). Clear polycarbonate dome; 2). Aluminum Door, 1 pc; 3). Aluminum window, 1 pc; 4). Aluminum frames on bottom and top; 5). Installation accessories; |