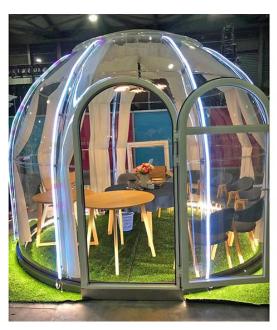

#### 1. UV-SKY-C-25

UV-SKY-C-25 Bubble Tent is designed to match bigger bubble tents, such as UV-SKY-C-30/40/50/60 as bathroom or shower room. It is also used for Dinner Room, Bubble Bar, and Leisure Restaurant and POP Display Dome.

| Model       | Diameter<br>(m) | Height (m) | Weight<br>(Kg) | Floor Area<br>(sqm) | Description                            |
|-------------|-----------------|------------|----------------|---------------------|----------------------------------------|
|             |                 |            |                |                     | Polycarbonate Material;                |
|             |                 |            |                |                     | 100% water-proof;                      |
|             |                 |            |                | Including           |                                        |
| UV-SKY-C-25 | 2.5             | 2.5        | 260            | 4.9                 | 1). Clear polycarbonate dome;          |
| UV-3K1-C-25 | 2.5             | 2.5        | 260            | 4.9                 | 2). Aluminum Door, 1 pc;               |
|             |                 |            |                |                     | 3). Aluminum window, 1 pc;             |
|             |                 |            |                |                     | 4). Aluminum frames on bottom and top; |
|             |                 |            |                |                     | 5). Installation accessories;          |

#### **Optional Parts:**

- 1). Manual curtain system;
- 2). Solar-powered exhaust fan;
- 3). Hotel Coded lock (fingerprint, passwords, card and mechanical key);
- 4). LED Light System;