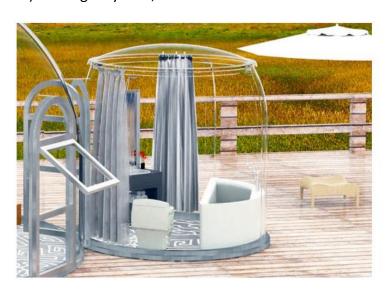

#### 1. UV-SKY-C-25

UV-SKY-C-25 Bubble Tent is designed to match bigger bubble tents, such as UV-SKY-C-30/40/50/60 as bathroom or shower room. It is also used for Dinner Room, Bubble Bar, and Leisure Restaurant and POP Display Dome.

| Model       | Diameter<br>(m) | Height (m) | Weight<br>(Kg) | Floor Area<br>(sqm) | Description                            |
|-------------|-----------------|------------|----------------|---------------------|----------------------------------------|
|             |                 |            |                |                     | Polycarbonate Material;                |
|             |                 |            |                |                     | 100% water-proof;                      |
|             |                 |            |                | Including           |                                        |
| UV-SKY-C-25 | 2.5             | 2.5        | 260            | 4.9                 | 1). Clear polycarbonate dome;          |
| UV-3K1-C-25 | 2.5             | 2.5        | 260            | 4.9                 | 2). Aluminum Door, 1 pc;               |
|             |                 |            |                |                     | 3). Aluminum window, 1 pc;             |
|             |                 |            |                |                     | 4). Aluminum frames on bottom and top; |
|             |                 |            |                |                     | 5). Installation accessories;          |

#### **Optional Parts:**

- 1). Manual curtain system;
- 2). Solar-powered exhaust fan;
- 3). Hotel Coded lock (fingerprint, passwords, card and mechanical key);
- 4). LED Light System;