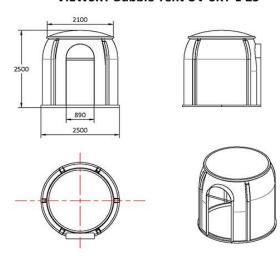

-------------|---------------------|-----------------------------------------------------------------------------------------------------------------------------------------------------------------------------------------------------------------------------------------------------------------------------------------------------------------------------|
| UV-SKY-C-25 | 2.5             | 2.5           | 280            | 4.9                 | Polycarbonate Material; 100% Water-Proof; Including 1). Clear Polycarbonate Shell; 2). Aluminum frames on bottom and top; 3). Aluminum Door, 1 pc; 4). Aluminum Window, 1 pc; 5). Hotel Coded lock: fingerprint, passwords, card and mechanical key are available; 6). Manual Curtain System; 7). Installation Accessories; |

Optional Parts: LED Light System;









UV-SKY-L-35 Bubble Tent is high-end bubble tent of VIEWSKY, which is designed to match bigger luxury-series bubble tents, such as UV-SKY-C-45/55 as bathroom or single room. It is also used for Dinner Room, SPA Dome, Bubble Bar, and Leisure Restaurant and POP Display Dome.

| Model       | Diameter<br>(m) | Height (m) | Weight (Kg) | Floor Area<br>(sqm) | Description                                                                                                                                                                                                                                                                                                                 |
|-------------|-----------------|------------|-------------|---------------------|-------------------------------------