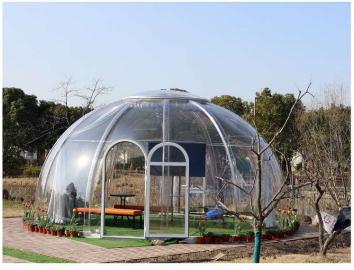

## **VIEWSKY Glamping Dome Bubble Tent**

VIEWSKY is a trademark belongs to UVPLASTIC, which is a Non-inflatable Glamping Dome <u>Bubble</u> <u>Tent</u>, the best living tent and glamping dome tent, for Camping, Scenic Resort Hotels, Outdoor Hotels, Gourmet Restaurant, Bubble Bar, etc. It is a totally see-through bubble tent and allows you to install a curtain system for privacy. Therefore, you can sleep inside and enjoy the starry or memorable dinner on a wonderful night.

Unlike the PVC inflatable bubble tent, you don't need to prepare the air source for it. VIEWSKY Glamping Dome Bubble Tent offers the aluminum window, they always provide fresh air inside. The main material is the aluminum profiles and <u>clear polycarbonate sheets</u>, which is virtually unbreakable between -40 and 120 degrees centigrade. Therefore, it is totally all-season products, meantime, it offers excellent light transmittance, great fire resistance, marvelous strength to withstand the sudden stormy wind, heave snow, rainstorm, etc.

#### **Main Benefits**

- Totally see through, helps you close to nature and delight in the splendid views;
- > Stable and safe, by using polycarbonate, which is 250 times stronger than glass;
- Curtain system is available for privacy;
- ➤ Comfortable, the UV coating on the surface can block more than 99.9% ultraviolet rays;
- Excellent fire resistance;
- All-season Glamping Dome Bubble Tent, polycarbonate can be used between -40 and 120 degree;
- Longer lifespan, the UV coating helps polycarbonate keep clear for over 10 years;
- Waterproof and dampproof;
- Modular Design and easy to install;
- Custom clear bubble tents are available;