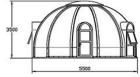

------------------------------------------------------------------------------------------------------------------------------------------------------|
| UV-SKY-L-55 | 5.5          | 3.5           | 600         | 23.7                | Polycarbonate Material; 100% Water-Proof; Including 1). Clear Polycarbonate Shell; 2). Aluminum frames on bottom and top; 3). Aluminum Door, 1 pc; 4). Aluminum Window, 1 pc; 5). Hotel Coded lock: fingerprint, passwords, |
|             |              |               |             |                     | <ul><li>card and mechanical key are available;</li><li>6). Manual Curtain System;</li><li>7). Installation Accessories;</li></ul>                                                                                           |

Optional Parts: LED Light System;













## **History Projects**





































# **AND MORE...**





## **CONTACT US**

## **UVPLASTIC Material Technology Co.,Ltd**

Add: 205 Suzhou West Avenue, Suzhou Industrial Park, Suzhou City,

China, 215000

Tel: +86 512 85186727

E-mail: <a href="mailto:info@uvplastic.com">info@uvplastic.com</a>

Homepage: <u>www.uvplastic.com</u>