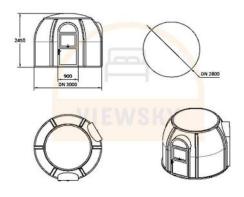

#### 1. UV-SKY-C-25

UV-SKY-C-25 Bubble Tent is designed to match bigger bubble tents, such as UV-SKY-C-30/40/50/60 as bathroom or shower room. It is also used for Dinner Room, Bubble Bar, and Leisure Restaurant and POP Display Dome.

| Model       | Diameter<br>(m) | Height (m) | Weight<br>(Kg) | Floor Area<br>(sqm) | Description                            |
|-------------|-----------------|------------|----------------|---------------------|----------------------------------------|
|             |                 |            |                |                     | Polycarbonate Material;                |
|             |                 |            |                |                     | 100% water-proof;                      |
|             |                 |            |                | Including           |                                        |
| UV-SKY-C-25 | 2.5             | 2.5        | 260            | 4.9                 | 1). Clear polycarbonate dome;          |
| UV-3K1-C-25 | 2.5             | 2.5        | 260            | 4.9                 | 2). Aluminum Door, 1 pc;               |
|             |                 |            |                |                     | 3). Aluminum window, 1 pc;             |
|             |                 |            |                |                     | 4). Aluminum frames on bottom and top; |
|             |                 |            |                |                     | 5). Installation accessories;          |