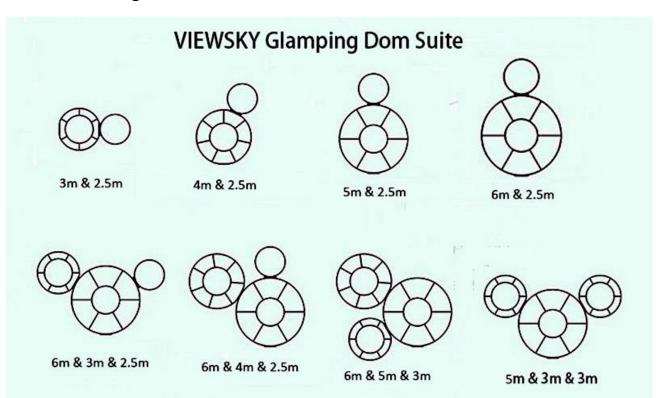

## Model & Description

With continuous efforts, we have developed more than TWO Series and 12 Size bubble tents, they are suitable for restaurant, hotel, outdoor glamping, POP display, dome greenhouse, etc.

| Item                          | Model    | Diameter/m                    | Description                                                                                     |
|-------------------------------|----------|-------------------------------|-------------------------------------------------------------------------------------------------|
| CLASSIC-SERIES<br>Bubble Tent | UV-SKY-C | 2.5m; 3m; 3.5m;<br>4m; 5m; 6m | Using high-quality polycarbonate sheet, silver or white aluminum frames, highly cost-effective; |
| LUXURY-SERIES<br>Bubble Tent  | UV-SKY-L | 2.5m; 3.5m; 4.5m;<br>5.5m     | Using high-quality polycarbonate sheet, gray aluminum frames, wonderful appearance;             |

#### Difference between **CLASSIC-SERIES** and **LUXURY-SERIES** Bubble Tent

- Aluminum Door and Window: CLASSIC-SERIES bubble tent offers silver/white aluminum door and window, and LUXURY-SERIES bubble tent offers gray aluminum door and window, the appearance will be more attractive;
- ➤ Size: CLASSIC-SERIES bubble tent offers 6 sizes according to different diameters, including 2.5 meters, 3 meters, 3.5 meters, 4 meters, 5 meters, and 6 meters. And LUXURY-SERIES bubble tent offers 4 sizes, including 2.5 meters, 3.5 meters, 4.5 meters, 5.5 meters;
- Accessories: Curtain system, coded lock, exhaust fan, LED light system are optional for CLASSIC-SERIES bubble tent. But standard LUXURY-SERIES bubble tent includes Curtain system, coded lock, exhaust fan, and only LED system is optional;
- Using polycarbonate sheet with different thickness.