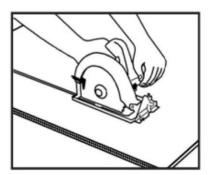

#### **Installation Guide**

**Step ONE: Cutting to Right Size** 

Cutting polycarbonate roofing panel to right length and width;

Tool: Circular Saw;

Note: Personal protective equipment is necessary;