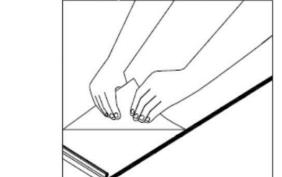

#### Step THREE: Removing PE Film from interior surface

Don't scratch it when installing;