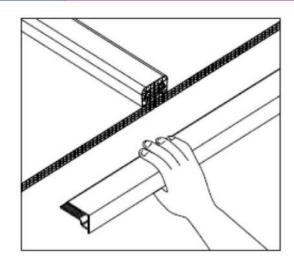

### **Step FIVE: Installing Tape and Long End Cap**

- Installing Tape to avoid dust;
- Installing Long End Cap;

**Step FIVE: Installing Small End Cap** 

Step SIX: Removing All PE Film From Outside Surface