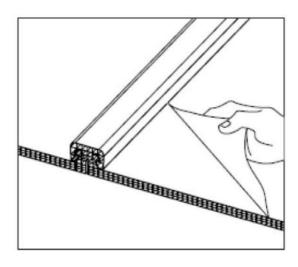

### **Step FIVE: Installing Tape and Long End Cap**

- Installing Tape to avoid dust;
- Installing Long End Cap;

**Step FIVE: Installing Small End Cap** 

Step SIX: Removing All PE Film From Outside Surface