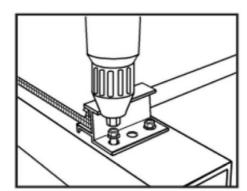

#### **Step FOUR: Installing Footings**

Installing footings with two self-tapping screws;