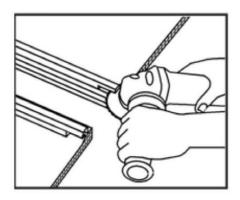

#### Step TWO: Cutting a gap on end of sheet

- Using small circular saw to cut a gap for the long end cap;
- > The height of gap is 2mm, depth is 18mm;