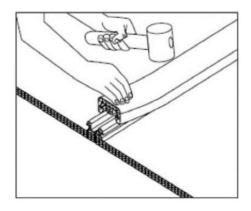

#### **Step FIVE: Installing Joiner**

- Installing two roofing sheets together;
- Using a wooden mallet or rubber hammer to install joiner;