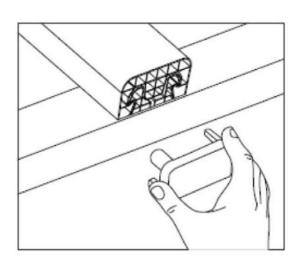

#### **Step FIVE: Installing Joiner**

- Installing two roofing sheets together;
- Using a wooden mallet or rubber hammer to install joiner;