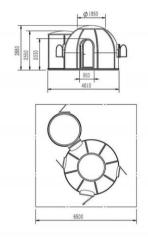

#### 7. UV-SKY-C-35R

UV-SKY-C-35R is design to be used as dinner room, (7 or 10 people), Coffee Bar, Dome Greenhouse, Bubble Bar, Leisure Restaurant and POP Display Dome. But it can't be used as living tent, hotel.

| Model        | Diameter           | Height            | Weight              | Floor<br>Area         | Description                                                                                                                                                                                                                                                                                                      |
|--------------|--------------------|-------------------|---------------------|-----------------------|------------------------------------------------------------------------------------------------------------------------------------------------------------------------------------------------------------------------------------------------------------------------------------------------------------------|
| UV-SKY-C-35R | 3.5 m<br>(11.5 ft) | 2.5 m<br>(8.2 ft) | 200 Kg<br>(440 lbs) | 9.6 Sqm<br>(103 sqft) | Polycarbonate Material; 100% water-proof; Including 1). Clear polycarbonate dome; 2). Aluminum Door, 1 pc; 3). Aluminum window, 1 pc; 4). Aluminum frames on bottom and top; 5). Installation accessories; 6). LED light system (Optional); 7). Manual Curtain System (Optional) 8). Hotel coded lock (Optional) |