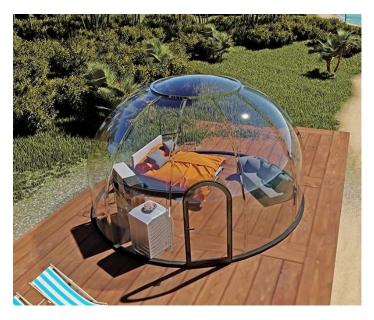

### **VIEWSKY Glamping Dome Bubble Tent**

VIEWSKY is a trademark belongs to UVPLASTIC, which is a Non-inflatable Glamping Dome <u>Bubble Tent</u>, the best living tent and glamping dome tent, for Camping, Scenic Resort Hotels, Outdoor Hotels, Gourmet Restaurant, Bubble Bar, etc. It is a totally see-through bubble tent and allows you to install a curtain system for privacy. Therefore, you can sleep inside and enjoy the starry or memorable dinner on a wonderful night.

#### **Main Benefits**

- Totally see through, helps you close to nature and delight in the splendid views;
- Stable and safe, by using polycarbonate, which is 250 times stronger than glass;
- Curtain system is available for privacy;
- Comfortable, the UV coating on the surface can block more than 99.9% ultraviolet rays;
- Excellent fire resistance;
- ➤ All-season Glamping Dome Bubble Tent, polycarbonate can be used between -40 and 120 degree;
- Longer lifespan, the UV coating helps polycarbonate keep clear for over 10 years;
- Waterproof and dampproof;
- Modular Design and easy to install;
- Custom clear bubble tents are available;