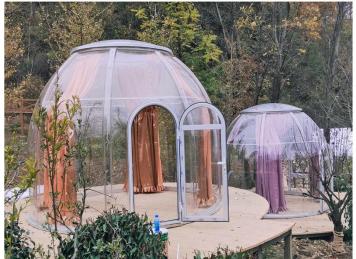

### **VIEWSKY Glamping Dome Bubble Tent**

VIEWSKY is a trademark belongs to UVPLASTIC, which is a Non-inflatable Glamping Dome <u>Bubble Tent</u>, the best living tent and glamping dome tent, for Camping, Scenic Resort Hotels, Outdoor Hotels, Gourmet Restaurant, Bubble Bar, etc. It is a totally see-through bubble tent and allows you to install a curtain system for privacy. Therefore, you can sleep inside and enjoy the starry or memorable dinner on a wonderful night.

#### **Main Benefits**

- Totally see through, helps you close to nature and delight in the splendid views;
- Stable and safe, by using polycarbonate, which is 250 times stronger than glass;
- Curtain system is available for privacy;
- Comfortable, the UV coating on the surface can block more than 99.9% ultraviolet rays;
- Excellent fire resistance;
- ➤ All-season Glamping Dome Bubble Tent, polycarbonate can be used between -40 and 120 degree;
- Longer lifespan, the UV coating helps polycarbonate keep clear for over 10 years;
- Waterproof and dampproof;
- Modular Design and easy to install;
- Custom clear bubble tents are available;