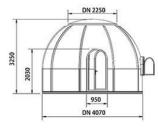

#### 7. UV-SKY-C-35R

UV-SKY-C-35R is design to be used as dinner room, (7 or 10 people), Coffee Bar, Dome Greenhouse, Bubble Bar, Leisure Restaurant and POP Display Dome. But it can't be used as living tent, hotel.

| Model        | Diameter           | Height            | Weight              | Floor<br>Area         | Description                                                                                                                                                                                                                                                                                                      |
|--------------|--------------------|-------------------|---------------------|-----------------------|------------------------------------------------------------------------------------------------------------------------------------------------------------------------------------------------------------------------------------------------------------------------------------------------------------------|
| UV-SKY-C-35R | 3.5 m<br>(11.5 ft) | 2.5 m<br>(8.2 ft) | 200 Kg<br>(440 lbs) | 9.6 Sqm<br>(103 sqft) | Polycarbonate Material; 100% water-proof; Including 1). Clear polycarbonate dome; 2). Aluminum Door, 1 pc; 3). Aluminum window, 1 pc; 4). Aluminum frames on bottom and top; 5). Installation accessories; 6). LED light system (Optional); 7). Manual Curtain System (Optional) 8). Hotel coded lock (Optional) |

UV-SKY-C-35R Bubble Tent (mm)

UV-SKY-C-60 is design to be used as double room with bathroom, party dome tent, bubble restaurant (15 or 25 people), Dome Greenhouse, Leisure Restaurant and POP Display Dome.