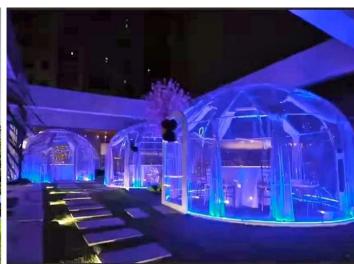

### **VIEWSKY Glamping Dome Bubble Tent**

VIEWSKY is a trademark belongs to UVPLASTIC, which is a Non-inflatable Glamping Dome <u>Bubble Tent</u>, the best living tent and glamping dome tent, for Camping, Scenic Resort Hotels, Outdoor Hotels, Gourmet Restaurant, Bubble Bar, etc. It is a totally see-through bubble tent and allows you to install a curtain system for privacy. Therefore, you can sleep inside and enjoy the starry or memorable dinner on a wonderful night.

#### **Main Benefits**

- Totally see through, helps you close to nature and delight in the splendid views;
- Stable and safe, by using polycarbonate, which is 250 times stronger than glass;
- Curtain system is available for privacy;
- Comfortable, the UV coating on the surface can block more than 99.9% ultraviolet rays;
- Excellent fire resistance;
- ➤ All-season Glamping Dome Bubble Tent, polycarbonate can be used between -40 and 120 degree;
- Longer lifespan, the UV coating helps polycarbonate keep clear for over 10 years;
- Waterproof and dampproof;
- Modular Design and easy to install;
- Custom clear bubble tents are available;