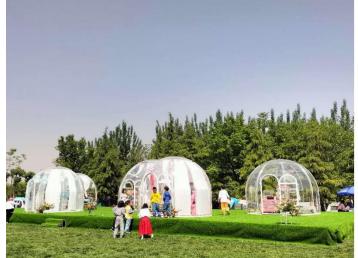

### **VIEWSKY Glamping Dome Bubble Tent**

VIEWSKY is a trademark belongs to UVPLASTIC, which is a Non-inflatable Glamping Dome <u>Bubble Tent</u>, the best living tent and glamping dome tent, for Camping, Scenic Resort Hotels, Outdoor Hotels, Gourmet Restaurant, Bubble Bar, etc. It is a totally see-through bubble tent and allows you to install a curtain system for privacy. Therefore, you can sleep inside and enjoy the starry or memorable dinner on a wonderful night.

Unlike the PVC inflatable bubble tent, you don't need to prepare the air source for it. VIEWSKY Glamping Dome Bubble Tent offers the aluminum window, they always provide fresh air inside. The main material is the aluminum profiles and <u>clear polycarbonate sheets</u>, which is virtually unbreakable between -40 and 120 degrees centigrade. Therefore, it is totally all-season products, meantime, it offers excellent light transmittance, great fire resistance, marvelous strength to withstand the sudden stormy wind, heave snow, rainstorm, etc.

#### **Product Range**

With continuous efforts, we have developed bubble tents with diameters from 2.1 meters to 6 meters, they are suitable for restaurant, hotel, outdoor glamping, POP display, dome greenhouse, etc.