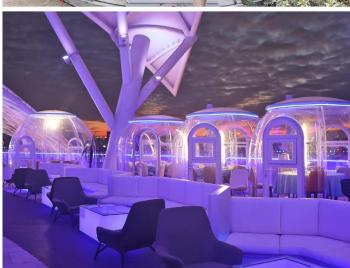

### **VIEWSKY Glamping Dome Bubble Tent**

VIEWSKY is a trademark belongs to UVPLASTIC, which is a Non-inflatable Glamping Dome <u>Bubble Tent</u>, the best living tent and glamping dome tent, for Camping, Scenic Resort Hotels, Outdoor Hotels, Gourmet Restaurant, Bubble Bar, etc. It is a totally see-through bubble tent and allows you to install a curtain system for privacy. Therefore, you can sleep inside and enjoy the starry or memorable dinner on a wonderful night.

Compared with <u>Geodesic Dome Tent</u>, it is stronger and easier to assemble and install due to the modular structure design. Today, more than 600 clients are using VIEWSKY Glamping Dome Bubble Tents for hotel, restaurant, outdoor glamping, Airbnb, dome greenhouse, POP display business.