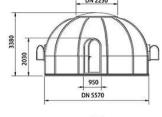

#### 7. UV-SKY-C-35R

UV-SKY-C-35R is design to be used as dinner room, (7 or 10 people), Coffee Bar, Dome Greenhouse, Bubble Bar, Leisure Restaurant and POP Display Dome. But it can't be used as living tent, hotel.

| Model        | Diameter           | Height            | Weight              | Floor<br>Area         | Description                                                                                                                                                                                                                                                                                                      |
|--------------|--------------------|-------------------|---------------------|-----------------------|------------------------------------------------------------------------------------------------------------------------------------------------------------------------------------------------------------------------------------------------------------------------------------------------------------------|
| UV-SKY-C-35R | 3.5 m<br>(11.5 ft) | 2.5 m<br>(8.2 ft) | 200 Kg<br>(440 lbs) | 9.6 Sqm<br>(103 sqft) | Polycarbonate Material; 100% water-proof; Including 1). Clear polycarbonate dome; 2). Aluminum Door, 1 pc; 3). Aluminum window, 1 pc; 4). Aluminum frames on bottom and top; 5). Installation accessories; 6). LED light system (Optional); 7). Manual Curtain System (Optional) 8). Hotel coded lock (Optional) |

UV-SKY-C-35R Bubble Tent (mm)

UV-SKY-C-60 is design to be used as double room with bathroom, party dome tent, bubble restaurant (15 or 25 people), Dome Greenhouse, Leisure Restaurant and POP Display Dome.