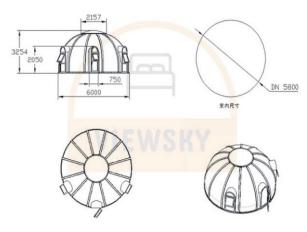

UV-SKY-C-35R Bubble Tent (mm)

UV-SKY-C-60 is design to be used as double room with bathroom, party dome tent, bubble restaurant (15 or 25 people), Dome Greenhouse, Leisure Restaurant and POP Display Dome.

| Model       | Diameter         | Height             | Weight               | Floor Area              | Description                                                                                                                                                                                                                                                            |
|-------------|------------------|--------------------|----------------------|-------------------------|------------------------------------------------------------------------------------------------------------------------------------------------------------------------------------------------------------------------------------------------------------------------|
| UV-SKY-C-60 | 6 m<br>(19.7 ft) | 3.5 m<br>(11.5 ft) | 620 Kg<br>(1366 lbs) | 28.26 Sqm<br>(304 sqft) | Polycarbonate Material; 100% water-proof; Including 1). Clear polycarbonate dome; 2). Aluminum Door, 1 pc; 3). Aluminum window, 1 pc; 4). Aluminum frames on bottom and top; 5). Electric curtain for roof and manual curtain for shell; 6). Installation accessories: |
|             |                  |                    |                      |                         | ,                                                                                                                                                                                                                                                                      |

VIEWSKY 6 Meters Glampling Dome Tent (mm)