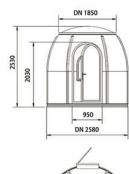

#### 1. UV-SKY-L-21

UV-SKY-L-21 Bubble Tent is designed to match bigger one for hotel suite as bathroom. It can be also used for a small Dinner Room for two or three people.

| Model       | Diameter           | Height            | Weight                | Floor Area             | Description                                                                                                                                                                                                                                                                                               |
|-------------|--------------------|-------------------|-----------------------|------------------------|-----------------------------------------------------------------------------------------------------------------------------------------------------------------------------------------------------------------------------------------------------------------------------------------------------------|
| UV-SKY-L-21 | 2.1 m<br>(6.89 ft) | 2.5 m<br>(8.2 ft) | 180 Kg<br>(396.8 lbs) | 3.5 sqm<br>(37.7 sqft) | Polycarbonate Material; 100% Water-Proof; Including 1). Clear Polycarbonate Shell; 2). Aluminum frames on bottom and top; 3). Aluminum Door, 1 pc; 4). Aluminum Window, 1 pc; 5). Hotel Coded lock OR Mechanical lock; 6). Manual Curtain; 7). Installation Accessories; 8). LED light system (Optional); |