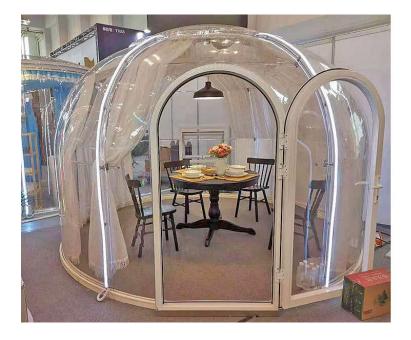

### **VIEWSKY Glamping Dome Bubble Tent**

VIEWSKY is a trademark belongs to UVPLASTIC, which is a Non-inflatable Glamping Dome <u>Bubble Tent</u>, the best living tent and glamping dome tent, for Camping, Scenic Resort Hotels, Outdoor Hotels, Gourmet Restaurant, Bubble Bar, etc. It is a totally see-through bubble tent and allows you to install a curtain system for privacy. Therefore, you can sleep inside and enjoy the starry or memorable dinner on a wonderful night.

Unlike the PVC inflatable bubble tent, you don't need to prepare the air source for it. VIEWSKY Glamping Dome Bubble Tent offers the aluminum window, they always provide fresh air inside. The main material is the aluminum profiles and <u>clear polycarbonate sheets</u>, which is virtually unbreakable between -40 and 120 degrees centigrade. Therefore, it is totally all-season products, meantime, it offers excellent light transmittance, great fire resistance, marvelous strength to withstand the sudden stormy wind, heave snow, rainstorm, etc.

#### **Main Benefits**

- Totally see through, helps you close to nature and delight in the splendid views;
- Stable and safe, by using polycarbonate, which is 250 times stronger than glass;
- Curtain system is available for privacy;
- Comfortable, the UV coating on the surface can block more than 99.9% ultraviolet rays;
- Excellent fire resistance;
- ➤ All-season Glamping Dome Bubble Tent, polycarbonate can be used between -40 and 120 degree;
- Longer lifespan, the UV coating helps polycarbonate keep clear for over 10 years;
- Waterproof and dampproof;
- Modular Design and easy to install;
- Custom clear bubble tents are available;