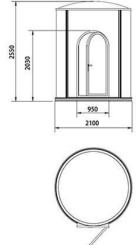

#### 1. UV-SKY-L-21

UV-SKY-L-21 Bubble Tent is designed to match bigger one for hotel suite as bathroom. It can be also used for a small Dinner Room for two or three people.

| Model       | Diameter           | Height            | Weight                | Floor Area             | Description                                                                                                                                                                                                                                                                                               |
|-------------|--------------------|-------------------|-----------------------|------------------------|-----------------------------------------------------------------------------------------------------------------------------------------------------------------------------------------------------------------------------------------------------------------------------------------------------------|
| UV-SKY-L-21 | 2.1 m<br>(6.89 ft) | 2.5 m<br>(8.2 ft) | 180 Kg<br>(396.8 lbs) | 3.5 sqm<br>(37.7 sqft) | Polycarbonate Material; 100% Water-Proof; Including 1). Clear Polycarbonate Shell; 2). Aluminum frames on bottom and top; 3). Aluminum Door, 1 pc; 4). Aluminum Window, 1 pc; 5). Hotel Coded lock OR Mechanical lock; 6). Manual Curtain; 7). Installation Accessories; 8). LED light system (Optional); |