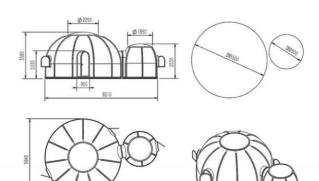

#### **Product Range**

With continuous efforts, we have developed bubble tents with diameters from 2.1 meters to 6 meters, they are suitable for restaurant, hotel, outdoor glamping, POP display, dome greenhouse, etc.

| Item                | Model                | Diameter/m (ft)                                 | Application                                                                                                                                                                                    |
|---------------------|----------------------|-------------------------------------------------|------------------------------------------------------------------------------------------------------------------------------------------------------------------------------------------------|
| VIEWSKY Bubble Tent | UV-SKY-C<br>UV-SKY-L | From 2.1 m to 6 m;<br>From 6.89 ft to 19.68 ft; | <ol> <li>Dinner Room;</li> <li>Glamping House;</li> <li>Resort Hotel;</li> <li>Above Ground Pool Dome;</li> <li>Sunroom House Dome;</li> <li>Dome Greenhouse;</li> <li>POP Display;</li> </ol> |

#### **Model and Size**