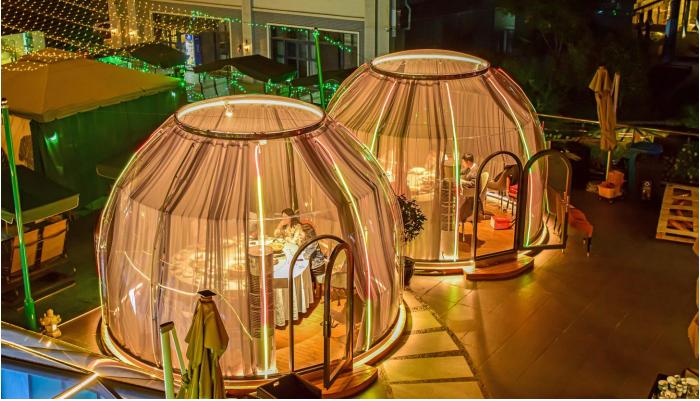

### **VIEWSKY Glamping Dome Bubble Tent**

VIEWSKY is a trademark belongs to UVPLASTIC, which is a Non-inflatable Glamping Dome <u>Bubble Tent</u>, the best living tent and glamping dome tent, for Camping, Scenic Resort Hotels, Outdoor Hotels, Gourmet Restaurant, Bubble Bar, etc. It is a totally see-through bubble tent and allows you to install a curtain system for privacy. Therefore, you can sleep inside and enjoy the starry or memorable dinner on a wonderful night.

#### **Main Benefits**

- Totally see through, helps you close to nature and delight in the splendid views;
- Stable and safe, by using polycarbonate, which is 250 times stronger than glass;
- Curtain system is available for privacy;
- Comfortable, the UV coating on the surface can block more than 99.9% ultraviolet rays;
- Excellent fire resistance;
- ➤ All-season Glamping Dome Bubble Tent, polycarbonate can be used between -40 and 120 degree;
- Longer lifespan, the UV coating helps polycarbonate keep clear for over 10 years;
- Waterproof and dampproof;
- Modular Design and easy to install;
- Custom clear bubble tents are available;