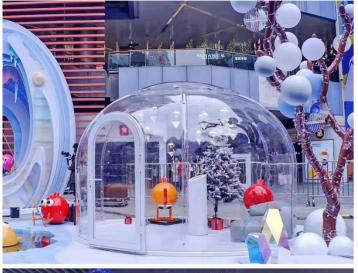

### **VIEWSKY Glamping Dome Bubble Tent**

VIEWSKY is a trademark belongs to UVPLASTIC, which is a Non-inflatable Glamping Dome <u>Bubble Tent</u>, the best living tent and glamping dome tent, for Camping, Scenic Resort Hotels, Outdoor Hotels, Gourmet Restaurant, Bubble Bar, etc. It is a totally see-through bubble tent and allows you to install a curtain system for privacy. Therefore, you can sleep inside and enjoy the starry or memorable dinner on a wonderful night.

Compared with <u>Geodesic Dome Tent</u>, it is stronger and easier to assemble and install due to the modular structure design. Today, more than 600 clients are using VIEWSKY Glamping Dome Bubble Tents for hotel, restaurant, outdoor glamping, Airbnb, dome greenhouse, POP display business.

#### **Product Range**

With continuous efforts, we have developed bubble tents with diameters from 2.1 meters to 6 meters, they are suitable for restaurant, hotel, outdoor glamping, POP display, dome greenhouse, etc.