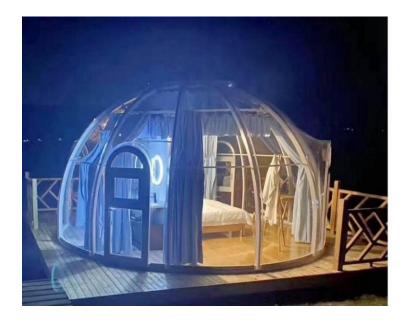

### **VIEWSKY Glamping Dome Bubble Tent**

VIEWSKY is a trademark belongs to UVPLASTIC, which is a Non-inflatable Glamping Dome <u>Bubble Tent</u>, the best living tent and glamping dome tent, for Camping, Scenic Resort Hotels, Outdoor Hotels, Gourmet Restaurant, Bubble Bar, etc. It is a totally see-through bubble tent and allows you to install a curtain system for privacy. Therefore, you can sleep inside and enjoy the starry or memorable dinner on a wonderful night.

Unlike the PVC inflatable bubble tent, you don't need to prepare the air source for it. VIEWSKY Glamping Dome Bubble Tent offers the aluminum window, they always provide fresh air inside. The main material is the aluminum profiles and <u>clear polycarbonate sheets</u>, which is virtually unbreakable between -40 and 120 degrees centigrade. Therefore, it is totally all-season products, meantime, it offers excellent light transmittance, great fire resistance, marvelous strength to withstand the sudden stormy wind, heave snow, rainstorm, etc.