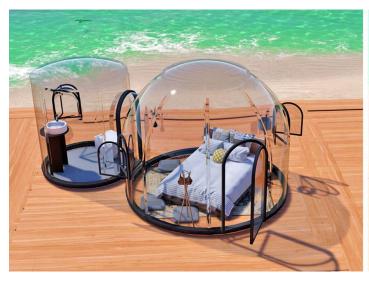

### **VIEWSKY Glamping Dome Bubble Tent**

VIEWSKY is a trademark belongs to UVPLASTIC, which is a Non-inflatable Glamping Dome <u>Bubble Tent</u>, the best living tent and glamping dome tent, for Camping, Scenic Resort Hotels, Outdoor Hotels, Gourmet Restaurant, Bubble Bar, etc. It is a totally see-through bubble tent and allows you to install a curtain system for privacy. Therefore, you can sleep inside and enjoy the starry or memorable dinner on a wonderful night.

Unlike the PVC inflatable bubble tent, you don't need to prepare the air source for it. VIEWSKY Glamping Dome Bubble Tent offers the aluminum window, they always provide fresh air inside. The main material is the aluminum profiles and <u>clear polycarbonate sheets</u>, which is virtually unbreakable between -40 and 120 degrees centigrade. Therefore, it is totally all-season products, meantime, it offers excellent light transmittance, great fire resistance, marvelous strength to withstand the sudden stormy wind, heave snow, rainstorm, etc.