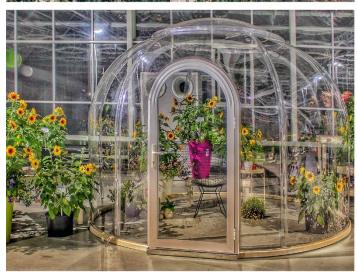

#### **Product Range**

With continuous efforts, we have developed bubble tents with diameters from 2.1 meters to 6 meters, they are suitable for restaurant, hotel, outdoor glamping, POP display, dome greenhouse, etc.

| Item                | Model                | Diameter/m (ft)                                 | Application                                                                                                                                                                                    |
|---------------------|----------------------|-------------------------------------------------|------------------------------------------------------------------------------------------------------------------------------------------------------------------------------------------------|
| VIEWSKY Bubble Tent | UV-SKY-C<br>UV-SKY-L | From 2.1 m to 6 m;<br>From 6.89 ft to 19.68 ft; | <ol> <li>Dinner Room;</li> <li>Glamping House;</li> <li>Resort Hotel;</li> <li>Above Ground Pool Dome;</li> <li>Sunroom House Dome;</li> <li>Dome Greenhouse;</li> <li>POP Display;</li> </ol> |