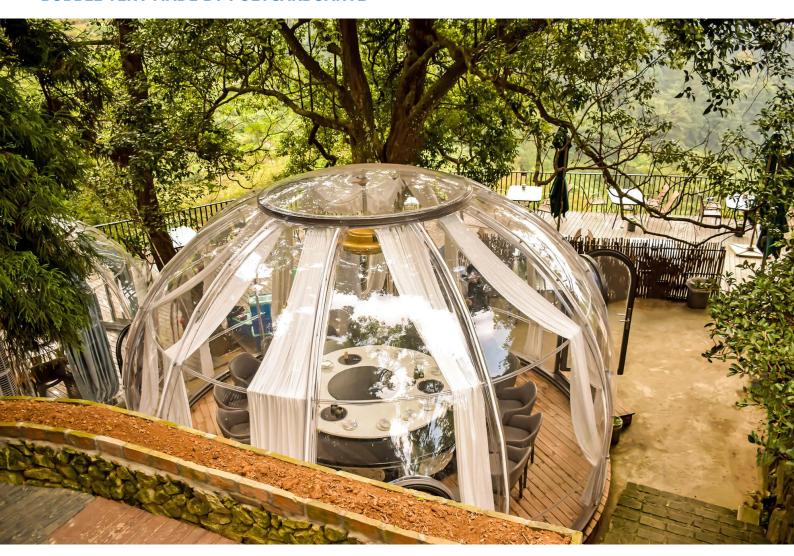

### **VIEWSKY Glamping Dome Bubble Tent**

VIEWSKY is a trademark belongs to UVPLASTIC, which is a Non-inflatable Glamping Dome <u>Bubble Tent</u>, the best living tent and glamping dome tent, for Camping, Scenic Resort Hotels, Outdoor Hotels, Gourmet Restaurant, Bubble Bar, etc. It is a totally see-through bubble tent and allows you to install a curtain system for privacy. Therefore, you can sleep inside and enjoy the starry or memorable dinner on a wonderful night.

Unlike the PVC inflatable bubble tent, you don't need to prepare the air source for it. VIEWSKY Glamping Dome Bubble Tent offers the aluminum window, they always provide fresh air inside. The main material is the aluminum profiles and <u>clear polycarbonate sheets</u>, which is virtually unbreakable between -40 and 120 degrees centigrade. Therefore, it is totally all-season products, meantime, it offers excellent light transmittance, great fire resistance, marvelous strength to withstand the sudden stormy wind, heave snow, rainstorm, etc.

#### **Main Benefits**

- Totally see through, helps you close to nature and delight in the splendid views;
- Stable and safe, by using polycarbonate, which is 250 times stronger than glass;
- Curtain system is available for privacy;
- Comfortable, the UV coating on the surface can block more than 99.9% ultraviolet rays;
- Excellent fire resistance;
- ➤ All-season Glamping Dome Bubble Tent, polycarbonate can be used between -40 and 120 degree;
- Longer lifespan, the UV coating helps polycarbonate keep clear for over 10 years;
- Waterproof and dampproof;
- Modular Design and easy to install;
- Custom clear bubble tents are available;