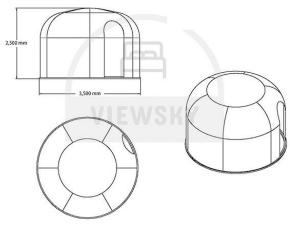

#### 1. UV-SKY-L-21

UV-SKY-L-21 Bubble Tent is designed to match bigger one for hotel suite as bathroom. It can be also used for a small Dinner Room for two or three people.

| Model       | Diameter           | Height            | Weight                | Floor Area             | Description                                                                                                                                                                                                                                                                                               |
|-------------|--------------------|-------------------|-----------------------|------------------------|-----------------------------------------------------------------------------------------------------------------------------------------------------------------------------------------------------------------------------------------------------------------------------------------------------------|
| UV-SKY-L-21 | 2.1 m<br>(6.89 ft) | 2.5 m<br>(8.2 ft) | 180 Kg<br>(396.8 lbs) | 3.5 sqm<br>(37.7 sqft) | Polycarbonate Material; 100% Water-Proof; Including 1). Clear Polycarbonate Shell; 2). Aluminum frames on bottom and top; 3). Aluminum Door, 1 pc; 4). Aluminum Window, 1 pc; 5). Hotel Coded lock OR Mechanical lock; 6). Manual Curtain; 7). Installation Accessories; 8). LED light system (Optional); |

UV-SKY-L-25 Bubble Tent is designed to match bigger one for hotel suite as bathroom. It can be also used for a small Dinner Room for three or four people.

| Model       | Diameter          | Height            | Weight              | Floor Area             | Description                                                                                                                                                                                                                                                                                                                                                  |
|-------------|-------------------|-------------------|---------------------|------------------------|--------------------------------------------------------------------------------------------------------------------------------------------------------------------------------------------------------------------------------------------------------------------------------------------------------------------------------------------------------------|
| UV-SKY-L-25 | 2.5 m<br>(8.2 ft) | 2.5 m<br>(8.2 ft) | 280 Kg<br>(617 Lbs) | 4.9 sqm<br>(52.7 sqft) | Polycarbonate Material; 100% Water-Proof; Including 1). Clear Polycarbonate Shell; 2). Aluminum frames on bottom and top; 3). Aluminum Door, 1 pc; 4). Aluminum Window, 1 pc; 5). Hotel Coded lock: fingerprint, passwords, card and mechanical key are available; 6). Manual Curtain System; 7). Installation Accessories; 8). LED light system (Optional); |