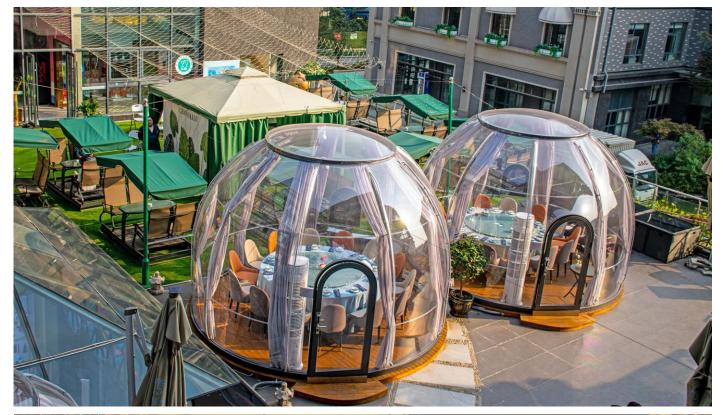

### **VIEWSKY Glamping Dome Bubble Tent**

VIEWSKY is a trademark belongs to UVPLASTIC, which is a Non-inflatable Glamping Dome <u>Bubble Tent</u>, the best living tent and glamping dome tent, for Camping, Scenic Resort Hotels, Outdoor Hotels, Gourmet Restaurant, Bubble Bar, etc. It is a totally see-through bubble tent and allows you to install a curtain system for privacy. Therefore, you can sleep inside and enjoy the starry or memorable dinner on a wonderful night.

Unlike the PVC inflatable bubble tent, you don't need to prepare the air source for it. VIEWSKY Glamping Dome Bubble Tent offers the aluminum window, they always provide fresh air inside. The main material is the aluminum profiles and <u>clear polycarbonate sheets</u>, which is virtually unbreakable between -40 and 120 degrees centigrade. Therefore, it is totally all-season products, meantime, it offers excellent light transmittance, great fire resistance, marvelous strength to withstand the sudden stormy wind, heave snow, rainstorm, etc.

Compared with <u>Geodesic Dome Tent</u>, it is stronger and easier to assemble and install due to the modular structure design. Today, more than 600 clients are using VIEWSKY Glamping Dome Bubble Tents for hotel, restaurant, outdoor glamping, Airbnb, dome greenhouse, POP display business.