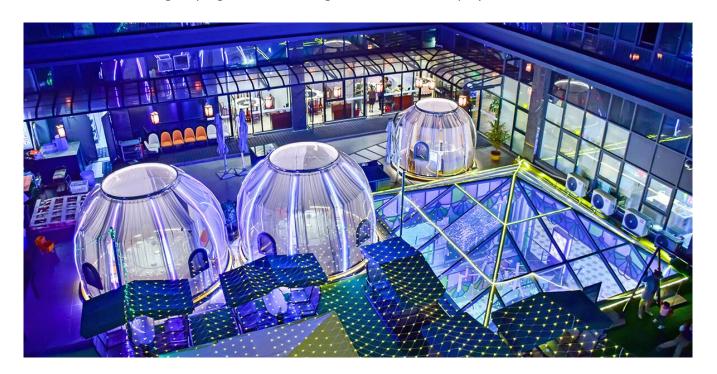

### **VIEWSKY Glamping Dome Bubble Tent**

VIEWSKY is a trademark belongs to UVPLASTIC, which is a Non-inflatable Glamping Dome <u>Bubble Tent</u>, the best living tent and glamping dome tent, for Camping, Scenic Resort Hotels, Outdoor Hotels, Gourmet Restaurant, Bubble Bar, etc. It is a totally see-through bubble tent and allows you to install a curtain system for privacy. Therefore, you can sleep inside and enjoy the starry or memorable dinner on a wonderful night.

Unlike the PVC inflatable bubble tent, you don't need to prepare the air source for it. VIEWSKY Glamping Dome Bubble Tent offers the aluminum window, they always provide fresh air inside. The main material is the aluminum profiles and <u>clear polycarbonate sheets</u>, which is virtually unbreakable between -40 and 120 degrees centigrade. Therefore, it is totally all-season products, meantime, it offers excellent light transmittance, great fire resistance, marvelous strength to withstand the sudden stormy wind, heave snow, rainstorm, etc.

Compared with <u>Geodesic Dome Tent</u>, it is stronger and easier to assemble and install due to the modular structure design. Today, more than 600 clients are using VIEWSKY Glamping Dome Bubble Tents for hotel, restaurant, outdoor glamping, Airbnb, dome greenhouse, POP display business.