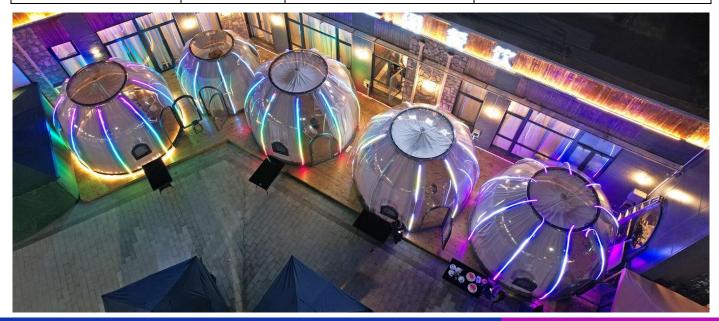

| Application                                                                                                                                                                                    |
|---------------------|----------------------|-------------------------------------------------|------------------------------------------------------------------------------------------------------------------------------------------------------------------------------------------------|
| VIEWSKY Bubble Tent | UV-SKY-C<br>UV-SKY-L | From 2.1 m to 6 m;<br>From 6.89 ft to 19.68 ft; | <ol> <li>Dinner Room;</li> <li>Glamping House;</li> <li>Resort Hotel;</li> <li>Above Ground Pool Dome;</li> <li>Sunroom House Dome;</li> <li>Dome Greenhouse;</li> <li>POP Display;</li> </ol> |







#### **Model and Size**

#### 1. UV-SKY-L-21

UV-SKY-L-21 Bubble Tent is designed to match bigger one for hotel suite as bathroom. It can be also used for a small Dinner Room for two or three people.

| Model       | Diameter           | Height            | Weight                | Floor Area             | Description                                                                                                                                                                                                                                                                                               |
|-------------|--------------------|-------------------|-----------------------|------------------------|----------------------------------------------------------------------------------