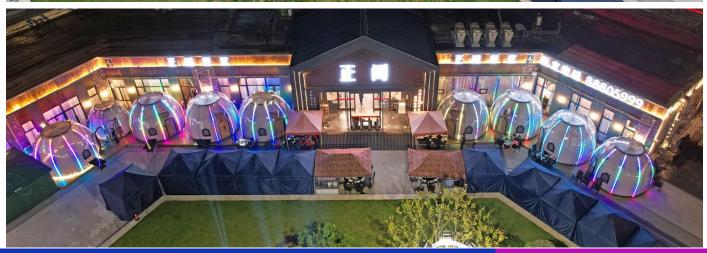

### **VIEWSKY Glamping Dome Bubble Tent**

VIEWSKY is a trademark belongs to UVPLASTIC, which is a Non-inflatable Glamping Dome <u>Bubble Tent</u>, the best living tent and glamping dome tent, for Camping, Scenic Resort Hotels, Outdoor Hotels, Gourmet Restaurant, Bubble Bar, etc. It is a totally see-through bubble tent and allows you to install a curtain system for privacy. Therefore, you can sleep inside and enjoy the starry or memorable dinner on a wonderful night.

Compared with <u>Geodesic Dome Tent</u>, it is stronger and easier to assemble and install due to the modular structure design. Today, more than 600 clients are using VIEWSKY Glamping Dome Bubble Tents for hotel, restaurant, outdoor glamping, Airbnb, dome greenhouse, POP display business.

## **History Projects**