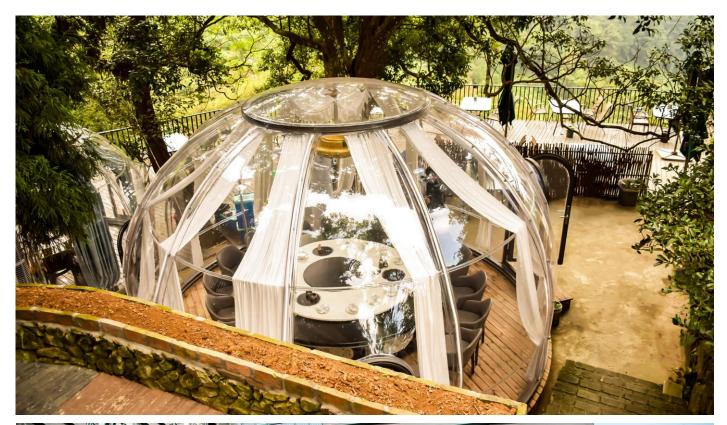

### **VIEWSKY Glamping Dome Bubble Tent**

VIEWSKY is a trademark belongs to UVPLASTIC, which is a Non-inflatable Glamping Dome <u>Bubble Tent</u>, the best living tent and glamping dome tent, for Camping, Scenic Resort Hotels, Outdoor Hotels, Gourmet Restaurant, Bubble Bar, etc. It is a totally see-through bubble tent and allows you to install a curtain system for privacy. Therefore, you can sleep inside and enjoy the starry or memorable dinner on a wonderful night.

Unlike the PVC inflatable bubble tent, you don't need to prepare the air source for it. VIEWSKY Glamping Dome Bubble Tent offers the aluminum window, they always provide fresh air inside. The main material is the aluminum profiles and <u>clear polycarbonate sheets</u>, which is virtually unbreakable between -40 and 120 degrees centigrade. Therefore, it is totally all-season products, meantime, it offers excellent light transmittance, great fire resistance, marvelous strength to withstand the sudden stormy wind, heave snow, rainstorm, etc.

Compared with <u>Geodesic Dome Tent</u>, it is stronger and easier to assemble and install due to the modular structure design. Today, more than 600 clients are using VIEWSKY Glamping Dome Bubble Tents for hotel, restaurant, outdoor glamping, Airbnb, dome greenhouse, POP display business.