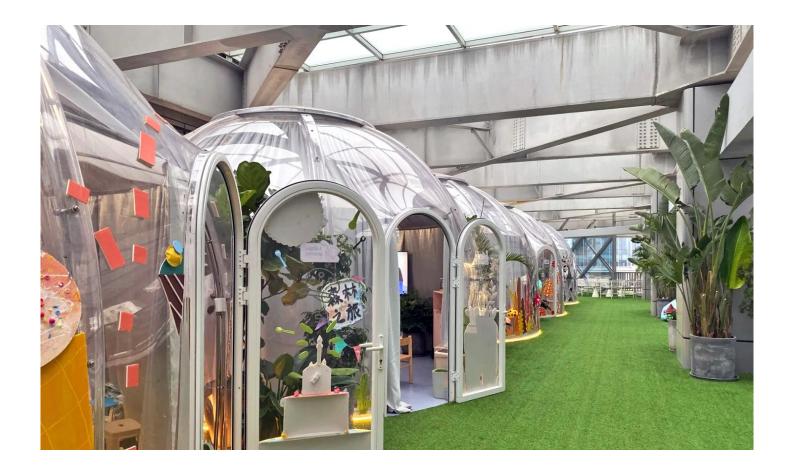

### **VIEWSKY Glamping Dome Bubble Tent**

VIEWSKY is a trademark belongs to UVPLASTIC, which is a Non-inflatable Glamping Dome <u>Bubble Tent</u>, the best living tent and glamping dome tent, for Camping, Scenic Resort Hotels, Outdoor Hotels, Gourmet Restaurant, Bubble Bar, etc. It is a totally see-through bubble tent and allows you to install a curtain system for privacy. Therefore, you can sleep inside and enjoy the starry or memorable dinner on a wonderful night.

Unlike the PVC inflatable bubble tent, you don't need to prepare the air source for it. VIEWSKY Glamping Dome Bubble Tent offers the aluminum window, they always provide fresh air inside. The main material is the aluminum profiles and <u>clear polycarbonate sheets</u>, which is virtually unbreakable between -40 and 120 degrees centigrade. Therefore, it is totally all-season products, meantime, it offers excellent light transmittance, great fire resistance, marvelous strength to withstand the sudden stormy wind, heave snow, rainstorm, etc.

Compared with <u>Geodesic Dome Tent</u>, it is stronger and easier to assemble and install due to the modular structure design. Today, more than 600 clients are using VIEWSKY Glamping Dome Bubble Tents for hotel, restaurant, outdoor glamping, Airbnb, dome greenhouse, POP display business.