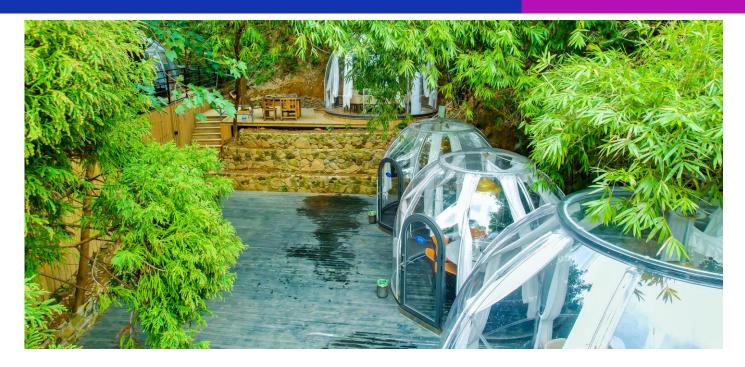

### **VIEWSKY Glamping Dome Bubble Tent**

VIEWSKY is a trademark belongs to UVPLASTIC, which is a Non-inflatable Glamping Dome <u>Bubble Tent</u>, the best living tent and glamping dome tent, for Camping, Scenic Resort Hotels, Outdoor Hotels, Gourmet Restaurant, Bubble Bar, etc. It is a totally see-through bubble tent and allows you to install a curtain system for privacy. Therefore, you can sleep inside and enjoy the starry or memorable dinner on a wonderful night.

#### **Product Range**

With continuous efforts, we have developed bubble tents with diameters from 2.1 meters to 6 meters, they are suitable for restaurant, hotel, outdoor glamping, POP display, dome greenhouse, etc.