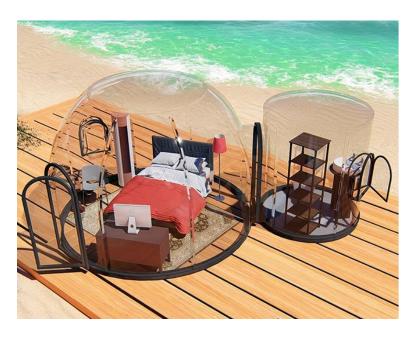

### **VIEWSKY Glamping Dome Bubble Tent**

VIEWSKY is a trademark belongs to UVPLASTIC, which is a Non-inflatable Glamping Dome <u>Bubble Tent</u>, the best living tent and glamping dome tent, for Camping, Scenic Resort Hotels, Outdoor Hotels, Gourmet Restaurant, Bubble Bar, etc. It is a totally see-through bubble tent and allows you to install a curtain system for privacy. Therefore, you can sleep inside and enjoy the starry or memorable dinner on a wonderful night.

Unlike the PVC inflatable bubble tent, you don't need to prepare the air source for it. VIEWSKY Glamping Dome Bubble Tent offers the aluminum window, they always provide fresh air inside. The main material is the aluminum profiles and <u>clear polycarbonate sheets</u>, which is virtually unbreakable between -40 and 120 degrees centigrade. Therefore, it is totally all-season products, meantime, it offers excellent light transmittance, great fire resistance, marvelous strength to withstand the sudden stormy wind, heave snow, rainstorm, etc.

#### **Main Benefits**

- Totally see through, helps you close to nature and delight in the splendid views;
- Stable and safe, by using polycarbonate, which is 250 times stronger than glass;
- Curtain system is available for privacy;
- Comfortable, the UV coating on the surface can block more than 99.9% ultraviolet rays;
- Excellent fire resistance;
- ➤ All-season Glamping Dome Bubble Tent, polycarbonate can be used between -40 and 120 degree;
- Longer lifespan, the UV coating helps polycarbonate keep clear for over 10 years;
- Waterproof and dampproof;
- Modular Design and easy to install;
- Custom clear bubble tents are available;