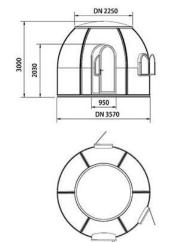

#### 7. UV-SKY-C-35R

UV-SKY-C-35R is design to be used as dinner room, (7 or 10 people), Coffee Bar, Dome Greenhouse, Bubble Bar, Leisure Restaurant and POP Display Dome. But it can't be used as living tent, hotel.

| Model        | Diameter           | Height            | Weight              | Floor<br>Area         | Description                                                                                                                                                                                                                                                                                                      |
|--------------|--------------------|-------------------|---------------------|-----------------------|------------------------------------------------------------------------------------------------------------------------------------------------------------------------------------------------------------------------------------------------------------------------------------------------------------------|
| UV-SKY-C-35R | 3.5 m<br>(11.5 ft) | 2.5 m<br>(8.2 ft) | 200 Kg<br>(440 lbs) | 9.6 Sqm<br>(103 sqft) | Polycarbonate Material; 100% water-proof; Including 1). Clear polycarbonate dome; 2). Aluminum Door, 1 pc; 3). Aluminum window, 1 pc; 4). Aluminum frames on bottom and top; 5). Installation accessories; 6). LED light system (Optional); 7). Manual Curtain System (Optional) 8). Hotel coded lock (Optional) |

UV-SKY-C-35R Bubble Tent (mm)

UV-SKY-C-60 is design to be used as double room with bathroom, party dome tent, bubble restaurant (15 or 25 people), Dome Greenhouse, Leisure Restaurant and POP Display Dome.