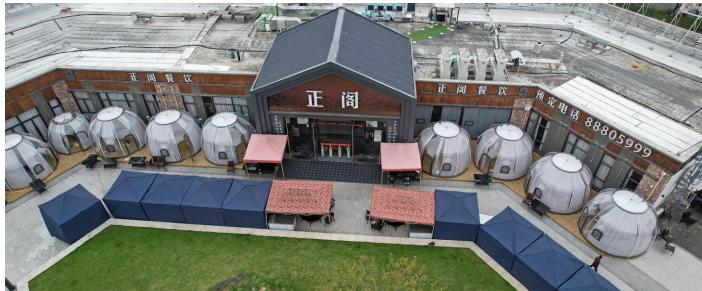

### **VIEWSKY Glamping Dome Bubble Tent**

VIEWSKY is a trademark belongs to UVPLASTIC, which is a Non-inflatable Glamping Dome <u>Bubble Tent</u>, the best living tent and glamping dome tent, for Camping, Scenic Resort Hotels, Outdoor Hotels, Gourmet Restaurant, Bubble Bar, etc. It is a totally see-through bubble tent and allows you to install a curtain system for privacy. Therefore, you can sleep inside and enjoy the starry or memorable dinner on a wonderful night.

Compared with <u>Geodesic Dome Tent</u>, it is stronger and easier to assemble and install due to the modular structure design. Today, more than 600 clients are using VIEWSKY Glamping Dome Bubble Tents for hotel, restaurant, outdoor glamping, Airbnb, dome greenhouse, POP display business.

## **History Projects**