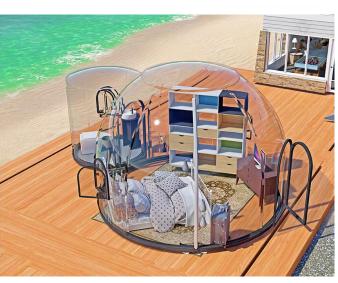

### **VIEWSKY Glamping Dome Bubble Tent**

VIEWSKY is a trademark belongs to UVPLASTIC, which is a Non-inflatable Glamping Dome <u>Bubble Tent</u>, the best living tent and glamping dome tent, for Camping, Scenic Resort Hotels, Outdoor Hotels, Gourmet Restaurant, Bubble Bar, etc. It is a totally see-through bubble tent and allows you to install a curtain system for privacy. Therefore, you can sleep inside and enjoy the starry or memorable dinner on a wonderful night.

Unlike the PVC inflatable bubble tent, you don't need to prepare the air source for it. VIEWSKY Glamping Dome Bubble Tent offers the aluminum window, they always provide fresh air inside. The main material is the aluminum profiles and <u>clear polycarbonate sheets</u>, which is virtually unbreakable between -40 and 120 degrees centigrade. Therefore, it is totally all-season products, meantime, it offers excellent light transmittance, great fire resistance, marvelous strength to withstand the sudden stormy wind, heave snow, rainstorm, etc.

#### **Main Benefits**

- Totally see through, helps you close to nature and delight in the splendid views;
- Stable and safe, by using polycarbonate, which is 250 times stronger than glass;
- Curtain system is available for privacy;
- Comfortable, the UV coating on the surface can block more than 99.9% ultraviolet rays;
- Excellent fire resistance;
- ➤ All-season Glamping Dome Bubble Tent, polycarbonate can be used between -40 and 120 degree;
- Longer lifespan, the UV coating helps polycarbonate keep clear for over 10 years;
- Waterproof and dampproof;
- Modular Design and easy to install;
- Custom clear bubble tents are available;