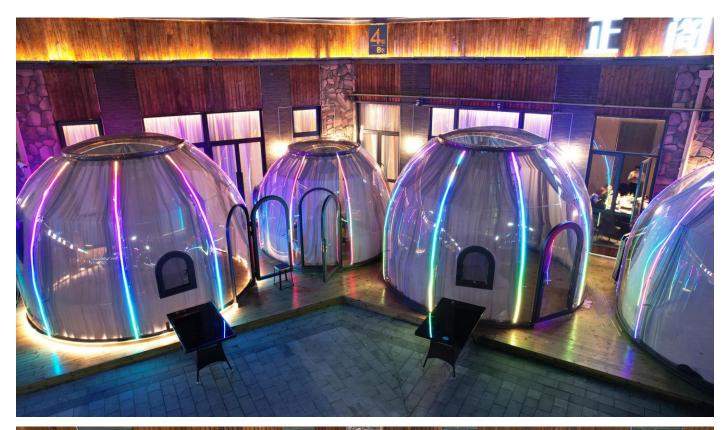

### **VIEWSKY Glamping Dome Bubble Tent**

VIEWSKY is a trademark belongs to UVPLASTIC, which is a Non-inflatable Glamping Dome <u>Bubble Tent</u>, the best living tent and glamping dome tent, for Camping, Scenic Resort Hotels, Outdoor Hotels, Gourmet Restaurant, Bubble Bar, etc. It is a totally see-through bubble tent and allows you to install a curtain system for privacy. Therefore, you can sleep inside and enjoy the starry or memorable dinner on a wonderful night.

#### **Main Benefits**

- Totally see through, helps you close to nature and delight in the splendid views;
- Stable and safe, by using polycarbonate, which is 250 times stronger than glass;
- Curtain system is available for privacy;
- Comfortable, the UV coating on the surface can block more than 99.9% ultraviolet rays;
- Excellent fire resistance;
- ➤ All-season Glamping Dome Bubble Tent, polycarbonate can be used between -40 and 120 degree;
- Longer lifespan, the UV coating helps polycarbonate keep clear for over 10 years;
- Waterproof and dampproof;
- Modular Design and easy to install;
- Custom clear bubble tents are available;

## **History Projects**