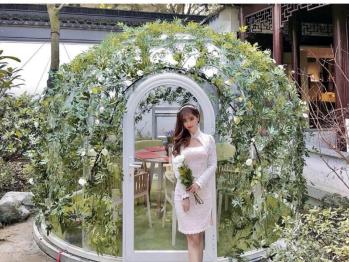

### **VIEWSKY Glamping Dome Bubble Tent**

VIEWSKY is a trademark belongs to UVPLASTIC, which is a Non-inflatable Glamping Dome <u>Bubble Tent</u>, the best living tent and glamping dome tent, for Camping, Scenic Resort Hotels, Outdoor Hotels, Gourmet Restaurant, Bubble Bar, etc. It is a totally see-through bubble tent and allows you to install a curtain system for privacy. Therefore, you can sleep inside and enjoy the starry or memorable dinner on a wonderful night.

Compared with <u>Geodesic Dome Tent</u>, it is stronger and easier to assemble and install due to the modular structure design. Today, more than 600 clients are using VIEWSKY Glamping Dome Bubble Tents for hotel, restaurant, outdoor glamping, Airbnb, dome greenhouse, POP display business.

#### **Product Range**

With continuous efforts, we have developed bubble tents with diameters from 2.1 meters to 6 meters, they are suitable for restaurant, hotel, outdoor glamping, POP display, dome greenhouse, etc.