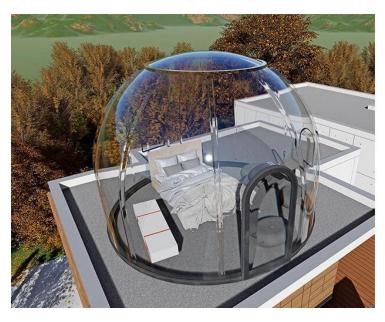

### **VIEWSKY Glamping Dome Bubble Tent**

VIEWSKY is a trademark belongs to UVPLASTIC, which is a Non-inflatable Glamping Dome <u>Bubble Tent</u>, the best living tent and glamping dome tent, for Camping, Scenic Resort Hotels, Outdoor Hotels, Gourmet Restaurant, Bubble Bar, etc. It is a totally see-through bubble tent and allows you to install a curtain system for privacy. Therefore, you can sleep inside and enjoy the starry or memorable dinner on a wonderful night.

Unlike the PVC inflatable bubble tent, you don't need to prepare the air source for it. VIEWSKY Glamping Dome Bubble Tent offers the aluminum window, they always provide fresh air inside. The main material is the aluminum profiles and <u>clear polycarbonate sheets</u>, which is virtually unbreakable between -40 and 120 degrees centigrade. Therefore, it is totally all-season products, meantime, it offers excellent light transmittance, great fire resistance, marvelous strength to withstand the sudden stormy wind, heave snow, rainstorm, etc.

#### **Main Benefits**

- Totally see through, helps you close to nature and delight in the splendid views;
- Stable and safe, by using polycarbonate, which is 250 times stronger than glass;
- Curtain system is available for privacy;
- Comfortable, the UV coating on the surface can block more than 99.9% ultraviolet rays;
- Excellent fire resistance;
- ➤ All-season Glamping Dome Bubble Tent, polycarbonate can be used between -40 and 120 degree;
- Longer lifespan, the UV coating helps polycarbonate keep clear for over 10 years;
- Waterproof and dampproof;
- Modular Design and easy to install;
- Custom clear bubble tents are available;