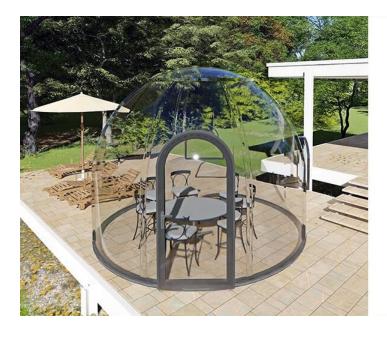

### **VIEWSKY Glamping Dome Bubble Tent**

VIEWSKY is a trademark belongs to UVPLASTIC, which is a Non-inflatable Glamping Dome <u>Bubble Tent</u>, the best living tent and glamping dome tent, for Camping, Scenic Resort Hotels, Outdoor Hotels, Gourmet Restaurant, Bubble Bar, etc. It is a totally see-through bubble tent and allows you to install a curtain system for privacy. Therefore, you can sleep inside and enjoy the starry or memorable dinner on a wonderful night.

Unlike the PVC inflatable bubble tent, you don't need to prepare the air source for it. VIEWSKY Glamping Dome Bubble Tent offers the aluminum window, they always provide fresh air inside. The main material is the aluminum profiles and <u>clear polycarbonate sheets</u>, which is virtually unbreakable between -40 and 120 degrees centigrade. Therefore, it is totally all-season products, meantime, it offers excellent light transmittance, great fire resistance, marvelous strength to withstand the sudden stormy wind, heave snow, rainstorm, etc.

#### **Main Benefits**

- Totally see through, helps you close to nature and delight in the splendid views;
- Stable and safe, by using polycarbonate, which is 250 times stronger than glass;
- Curtain system is available for privacy;
- Comfortable, the UV coating on the surface can block more than 99.9% ultraviolet rays;
- Excellent fire resistance;
- ➤ All-season Glamping Dome Bubble Tent, polycarbonate can be used between -40 and 120 degree;
- Longer lifespan, the UV coating helps polycarbonate keep clear for over 10 years;
- Waterproof and dampproof;
- Modular Design and easy to install;
- Custom clear bubble tents are available;