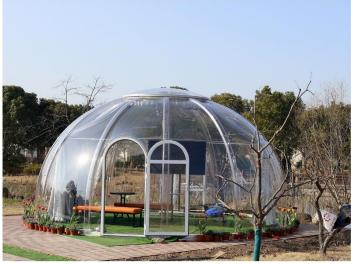

#### **Glamping Dome Tent**

VIEWSKY Bubble Tent;

Geodesic Dome;

### **VIEWSKY Glamping Dome Bubble Tent**

VIEWSKY is a trademark belongs to UVPLASTIC, which is a Non-inflatable Glamping Dome <u>Bubble Tent</u>, the best living tent and glamping dome tent, for Camping, Scenic Resort Hotels, Outdoor Hotels, Gourmet Restaurant, Bubble Bar, etc. It is a totally see-through bubble tent and allows you to install a curtain system for privacy. Therefore, you can sleep inside and enjoy the starry or memorable dinner on a wonderful night.

#### **Main Benefits**

- Totally see through, helps you close to nature and delight in the splendid views;
- Stable and safe, by using polycarbonate, which is 250 times stronger than glass;
- Curtain system is available for privacy;
- Comfortable, the UV coating on the surface can block more than 99.9% ultraviolet rays;
- Excellent fire resistance;
- ➤ All-season Glamping Dome Bubble Tent, polycarbonate can be used between -40 and 120 degree;
- Longer lifespan, the UV coating helps polycarbonate keep clear for over 10 years;
- Waterproof and dampproof;
- Modular Design and easy to install;
- Custom clear bubble tents are available;