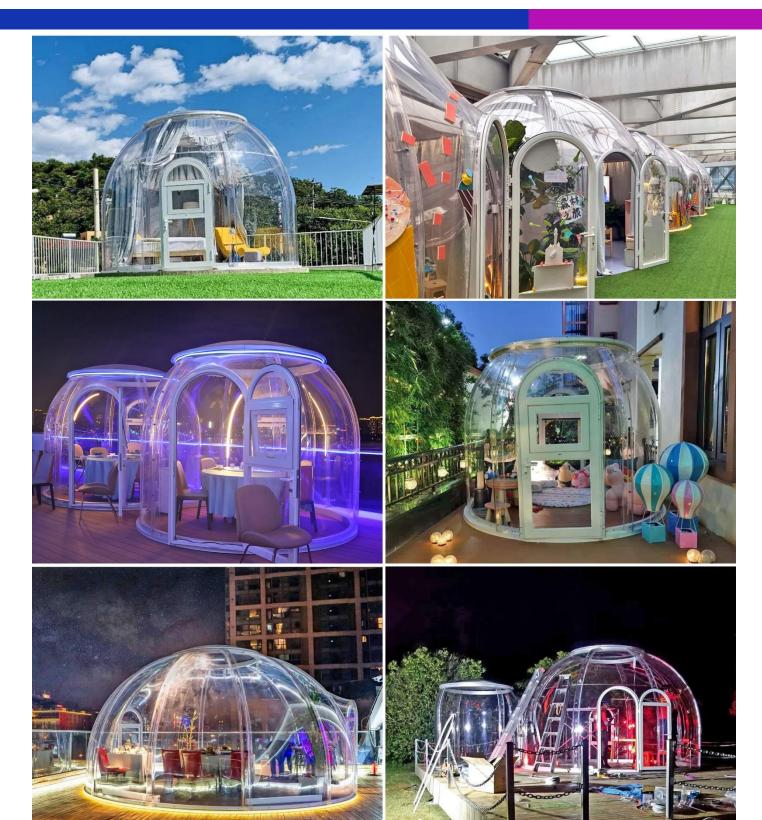

### **VIEWSKY Glamping Dome Bubble Tent**

VIEWSKY is a trademark belongs to UVPLASTIC, which is a Non-inflatable Glamping Dome <u>Bubble Tent</u>, the best living tent and glamping dome tent, for Camping, Scenic Resort Hotels, Outdoor Hotels, Gourmet Restaurant, Bubble Bar, etc. It is a totally see-through bubble tent and allows you to install a curtain system for privacy. Therefore, you can sleep inside and enjoy the starry or memorable dinner on a wonderful night.

Unlike the PVC inflatable bubble tent, you don't need to prepare the air source for it. VIEWSKY Glamping Dome Bubble Tent offers the aluminum window, they always provide fresh air inside. The main material is the aluminum profiles and <u>clear polycarbonate sheets</u>, which is virtually unbreakable between -40 and 120 degrees centigrade. Therefore, it is totally all-season products, meantime, it offers excellent light transmittance, great fire resistance, marvelous strength to withstand the sudden stormy wind, heave snow, rainstorm, etc.

#### **Main Benefits**

- Totally see through, helps you close to nature and delight in the splendid views;
- Stable and safe, by using polycarbonate, which is 250 times stronger than glass;
- Curtain system is available for privacy;
- Comfortable, the UV coating on the surface can block more than 99.9% ultraviolet rays;
- Excellent fire resistance;
- ➤ All-season Glamping Dome Bubble Tent, polycarbonate can be used between -40 and 120 degree;
- Longer lifespan, the UV coating helps polycarbonate keep clear for over 10 years;
- Waterproof and dampproof;
- Modular Design and easy to install;
- Custom clear bubble tents are available;