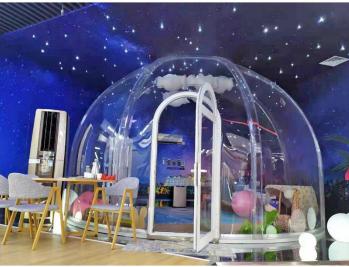

### **VIEWSKY Glamping Dome Bubble Tent**

VIEWSKY is a trademark belongs to UVPLASTIC, which is a Non-inflatable Glamping Dome <u>Bubble Tent</u>, the best living tent and glamping dome tent, for Camping, Scenic Resort Hotels, Outdoor Hotels, Gourmet Restaurant, Bubble Bar, etc. It is a totally see-through bubble tent and allows you to install a curtain system for privacy. Therefore, you can sleep inside and enjoy the starry or memorable dinner on a wonderful night.

Compared with <u>Geodesic Dome Tent</u>, it is stronger and easier to assemble and install due to the modular structure design. Today, more than 600 clients are using VIEWSKY Glamping Dome Bubble Tents for hotel, restaurant, outdoor glamping, Airbnb, dome greenhouse, POP display business.

#### **Product Range**

With continuous efforts, we have developed bubble tents with diameters from 2.1 meters to 6 meters, they are suitable for restaurant, hotel, outdoor glamping, POP display, dome greenhouse, etc.