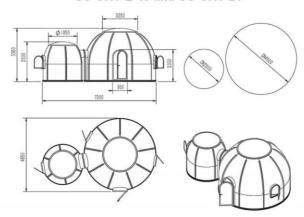

#### **Product Range**

With continuous efforts, we have developed bubble tents with diameters from 2.1 meters to 6 meters, they are suitable for restaurant, hotel, outdoor glamping, POP display, dome greenhouse, etc.

| Item                | Model                | Diameter/m (ft)                                 | Application                                                                                                                                                                                    |
|---------------------|----------------------|-------------------------------------------------|------------------------------------------------------------------------------------------------------------------------------------------------------------------------------------------------|
| VIEWSKY Bubble Tent | UV-SKY-C<br>UV-SKY-L | From 2.1 m to 6 m;<br>From 6.89 ft to 19.68 ft; | <ol> <li>Dinner Room;</li> <li>Glamping House;</li> <li>Resort Hotel;</li> <li>Above Ground Pool Dome;</li> <li>Sunroom House Dome;</li> <li>Dome Greenhouse;</li> <li>POP Display;</li> </ol> |

#### **Model and Size**