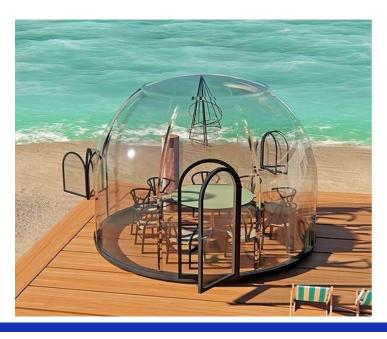

### **VIEWSKY Glamping Dome Bubble Tent**

VIEWSKY is a trademark belongs to UVPLASTIC, which is a Non-inflatable Glamping Dome <u>Bubble Tent</u>, the best living tent and glamping dome tent, for Camping, Scenic Resort Hotels, Outdoor Hotels, Gourmet Restaurant, Bubble Bar, etc. It is a totally see-through bubble tent and allows you to install a curtain system for privacy. Therefore, you can sleep inside and enjoy the starry or memorable dinner on a wonderful night.

Unlike the PVC inflatable bubble tent, you don't need to prepare the air source for it. VIEWSKY Glamping Dome Bubble Tent offers the aluminum window, they always provide fresh air inside. The main material is the aluminum profiles and <u>clear polycarbonate sheets</u>, which is virtually unbreakable between -40 and 120 degrees centigrade. Therefore, it is totally all-season products, meantime, it offers excellent light transmittance, great fire resistance, marvelous strength to withstand the sudden stormy wind, heave snow, rainstorm, etc.

#### **Main Benefits**

- Totally see through, helps you close to nature and delight in the splendid views;
- Stable and safe, by using polycarbonate, which is 250 times stronger than glass;
- Curtain system is available for privacy;
- Comfortable, the UV coating on the surface can block more than 99.9% ultraviolet rays;
- Excellent fire resistance;
- ➤ All-season Glamping Dome Bubble Tent, polycarbonate can be used between -40 and 120 degree;
- Longer lifespan, the UV coating helps polycarbonate keep clear for over 10 years;
- Waterproof and dampproof;
- Modular Design and easy to install;
- Custom clear bubble tents are available;