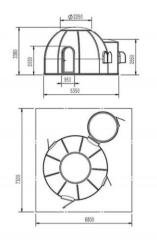

UV-SKY-C-35R Bubble Tent (mm)

UV-SKY-C-60 is design to be used as double room with bathroom, party dome tent, bubble restaurant (15 or 25 people), Dome Greenhouse, Leisure Restaurant and POP Display Dome.

| Model       | Diameter         | Height             | Weight               | Floor Area              | Description                                                                                                                                                                                                                                                            |
|-------------|------------------|--------------------|----------------------|-------------------------|------------------------------------------------------------------------------------------------------------------------------------------------------------------------------------------------------------------------------------------------------------------------|
| UV-SKY-C-60 | 6 m<br>(19.7 ft) | 3.5 m<br>(11.5 ft) | 620 Kg<br>(1366 lbs) | 28.26 Sqm<br>(304 sqft) | Polycarbonate Material; 100% water-proof; Including 1). Clear polycarbonate dome; 2). Aluminum Door, 1 pc; 3). Aluminum window, 1 pc; 4). Aluminum frames on bottom and top; 5). Electric curtain for roof and manual curtain for shell; 6). Installation accessories: |
|             |                  |                    |                      |                         | ,                                                                                                                                                                                                                                                                      |

VIEWSKY 6 Meters Glampling Dome Tent (mm)