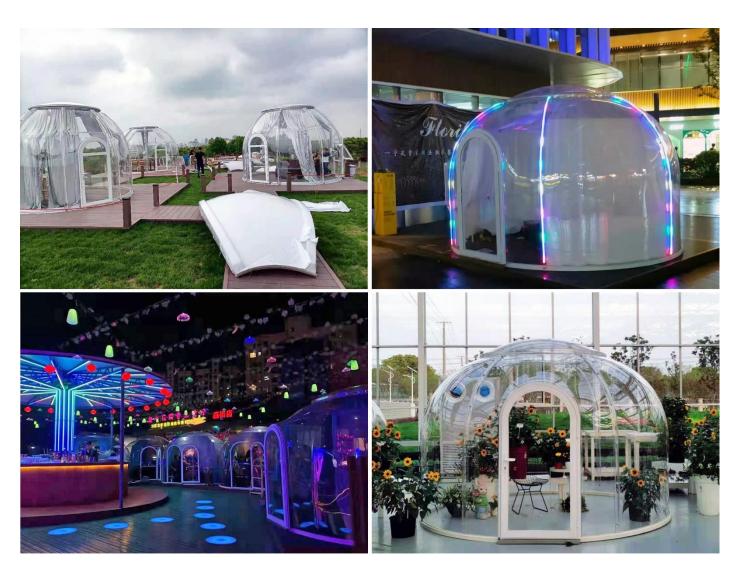

### **VIEWSKY Glamping Dome Bubble Tent**

VIEWSKY is a trademark belongs to UVPLASTIC, which is a Non-inflatable Glamping Dome <u>Bubble Tent</u>, the best living tent and glamping dome tent, for Camping, Scenic Resort Hotels, Outdoor Hotels, Gourmet Restaurant, Bubble Bar, etc. It is a totally see-through bubble tent and allows you to install a curtain system for privacy. Therefore, you can sleep inside and enjoy the starry or memorable dinner on a wonderful night.

Unlike the PVC inflatable bubble tent, you don't need to prepare the air source for it. VIEWSKY Glamping Dome Bubble Tent offers the aluminum window, they always provide fresh air inside. The main material is the aluminum profiles and <u>clear polycarbonate sheets</u>, which is virtually unbreakable between -40 and 120 degrees centigrade. Therefore, it is totally all-season products, meantime, it offers excellent light transmittance, great fire resistance, marvelous strength to withstand the sudden stormy wind, heave snow, rainstorm, etc.

The UV coating layer is coated on the outside surface, can block more than 99.9% ultraviolet rays. Therefore, VIEWSKY Glamping Dome Bubble Tent offers great durability and lasts 15 years at least without yellowing nor damaging.

Compared with <u>Geodesic Dome Tent</u>, it is stronger and easier to assemble and install due to the modular structure design. Today, more than 600 clients are using VIEWSKY Glamping Dome Bubble Tents for hotel, restaurant, outdoor glamping, Airbnb, dome greenhouse, POP display business.

#### **Main Benefits**

- Totally see through, helps you close to nature and delight in the splendid views;
- Stable and safe, by using polycarbonate, which is 250 times stronger than glass;
- Curtain system is available for privacy;
- Comfortable, the UV coating on the surface can block more than 99.9% ultraviolet rays;
- Excellent fire resistance;
- ➤ All-season Glamping Dome Bubble Tent, polycarbonate can be used between -40 and 120 degree;
- Longer lifespan, the UV coating helps polycarbonate keep clear for over 10 years;
- Waterproof and dampproof;
- Modular Design and easy to install;
- Custom clear bubble tents are available;