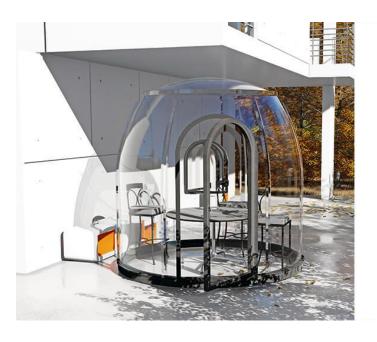

### **VIEWSKY Glamping Dome Bubble Tent**

VIEWSKY is a trademark belongs to UVPLASTIC, which is a Non-inflatable Glamping Dome <u>Bubble Tent</u>, the best living tent and glamping dome tent, for Camping, Scenic Resort Hotels, Outdoor Hotels, Gourmet Restaurant, Bubble Bar, etc. It is a totally see-through bubble tent and allows you to install a curtain system for privacy. Therefore, you can sleep inside and enjoy the starry or memorable dinner on a wonderful night.

Unlike the PVC inflatable bubble tent, you don't need to prepare the air source for it. VIEWSKY Glamping Dome Bubble Tent offers the aluminum window, they always provide fresh air inside. The main material is the aluminum profiles and <u>clear polycarbonate sheets</u>, which is virtually unbreakable between -40 and 120 degrees centigrade. Therefore, it is totally all-season products, meantime, it offers excellent light transmittance, great fire resistance, marvelous strength to withstand the sudden stormy wind, heave snow, rainstorm, etc.

#### **Main Benefits**

- Totally see through, helps you close to nature and delight in the splendid views;
- Stable and safe, by using polycarbonate, which is 250 times stronger than glass;
- Curtain system is available for privacy;
- Comfortable, the UV coating on the surface can block more than 99.9% ultraviolet rays;
- Excellent fire resistance;
- ➤ All-season Glamping Dome Bubble Tent, polycarbonate can be used between -40 and 120 degree;
- Longer lifespan, the UV coating helps polycarbonate keep clear for over 10 years;
- Waterproof and dampproof;
- Modular Design and easy to install;
- Custom clear bubble tents are available;