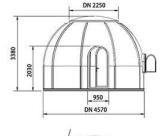

| Model       | Diameter           | Height              | Weight               | Floor Area             | Description                                                                                                                                                                                                                                                                                                                                                  |
|-------------|--------------------|---------------------|----------------------|------------------------|--------------------------------------------------------------------------------------------------------------------------------------------------------------------------------------------------------------------------------------------------------------------------------------------------------------------------------------------------------------|
| UV-SKY-L-45 | 4.5 m<br>(14.8 ft) | 3.38 m<br>(11.1 ft) | 500 Kg<br>(1100 lbs) | 15.9 Sqm<br>(171 sqft) | Polycarbonate Material; 100% Water-Proof; Including 1). Clear Polycarbonate Shell; 2). Aluminum frames on bottom and top; 3). Aluminum Door, 1 pc; 4). Aluminum Window, 1 pc; 5). Hotel Coded lock: fingerprint, passwords, card and mechanical key are available; 6). Manual Curtain System; 7). Installation Accessories; 8). LED light system (Optional); |