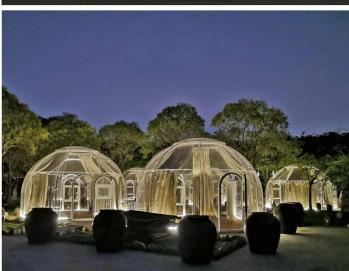

### **VIEWSKY Glamping Dome Bubble Tent**

VIEWSKY is a trademark belongs to UVPLASTIC, which is a Non-inflatable Glamping Dome <u>Bubble Tent</u>, the best living tent and glamping dome tent, for Camping, Scenic Resort Hotels, Outdoor Hotels, Gourmet Restaurant, Bubble Bar, etc. It is a totally see-through bubble tent and allows you to install a curtain system for privacy. Therefore, you can sleep inside and enjoy the starry or memorable dinner on a wonderful night.

Unlike the PVC inflatable bubble tent, you don't need to prepare the air source for it. VIEWSKY Glamping Dome Bubble Tent offers the aluminum window, they always provide fresh air inside. The main material is the aluminum profiles and <u>clear polycarbonate sheets</u>, which is virtually unbreakable between -40 and 120 degrees centigrade. Therefore, it is totally all-season products, meantime, it offers excellent light transmittance, great fire resistance, marvelous strength to withstand the sudden stormy wind, heave snow, rainstorm, etc.

Compared with <u>Geodesic Dome Tent</u>, it is stronger and easier to assemble and install due to the modular structure design. Today, more than 600 clients are using VIEWSKY Glamping Dome Bubble Tents for hotel, restaurant, outdoor glamping, Airbnb, dome greenhouse, POP display business.