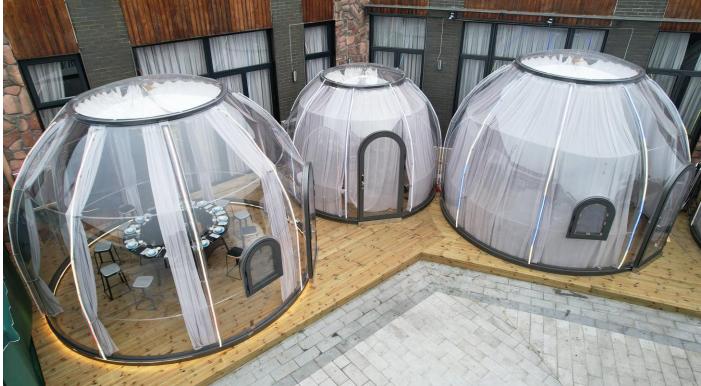

### **VIEWSKY Glamping Dome Bubble Tent**

VIEWSKY is a trademark belongs to UVPLASTIC, which is a Non-inflatable Glamping Dome <u>Bubble Tent</u>, the best living tent and glamping dome tent, for Camping, Scenic Resort Hotels, Outdoor Hotels, Gourmet Restaurant, Bubble Bar, etc. It is a totally see-through bubble tent and allows you to install a curtain system for privacy. Therefore, you can sleep inside and enjoy the starry or memorable dinner on a wonderful night.

#### **Main Benefits**

- Totally see through, helps you close to nature and delight in the splendid views;
- Stable and safe, by using polycarbonate, which is 250 times stronger than glass;
- Curtain system is available for privacy;
- Comfortable, the UV coating on the surface can block more than 99.9% ultraviolet rays;
- Excellent fire resistance;
- ➤ All-season Glamping Dome Bubble Tent, polycarbonate can be used between -40 and 120 degree;
- Longer lifespan, the UV coating helps polycarbonate keep clear for over 10 years;
- Waterproof and dampproof;
- Modular Design and easy to install;
- Custom clear bubble tents are available;

## **History Projects**