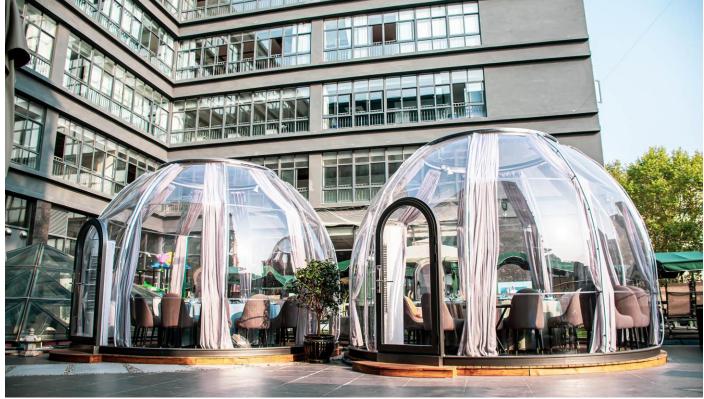

### **VIEWSKY Glamping Dome Bubble Tent**

VIEWSKY is a trademark belongs to UVPLASTIC, which is a Non-inflatable Glamping Dome <u>Bubble Tent</u>, the best living tent and glamping dome tent, for Camping, Scenic Resort Hotels, Outdoor Hotels, Gourmet Restaurant, Bubble Bar, etc. It is a totally see-through bubble tent and allows you to install a curtain system for privacy. Therefore, you can sleep inside and enjoy the starry or memorable dinner on a wonderful night.

Compared with <u>Geodesic Dome Tent</u>, it is stronger and easier to assemble and install due to the modular structure design. Today, more than 600 clients are using VIEWSKY Glamping Dome Bubble Tents for hotel, restaurant, outdoor glamping, Airbnb, dome greenhouse, POP display business.

#### **Product Range**

With continuous efforts, we have developed bubble tents with diameters from 2.1 meters to 6 meters, they are suitable for restaurant, hotel, outdoor glamping, POP display, dome greenhouse, etc.