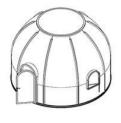

### **VIEWSKY Glamping Dome Bubble Tent**

VIEWSKY is a trademark belongs to UVPLASTIC, which is a Non-inflatable Glamping Dome <u>Bubble Tent</u>, the best living tent and glamping dome tent, for Camping, Scenic Resort Hotels, Outdoor Hotels, Gourmet Restaurant, Bubble Bar, etc. It is a totally see-through bubble tent and allows you to install a curtain system for privacy. Therefore, you can sleep inside and enjoy the starry or memorable dinner on a wonderful night.

Compared with <u>Geodesic Dome Tent</u>, it is stronger and easier to assemble and install due to the modular structure design. Today, more than 600 clients are using VIEWSKY Glamping Dome Bubble Tents for hotel, restaurant, outdoor glamping, Airbnb, dome greenhouse, POP display business.