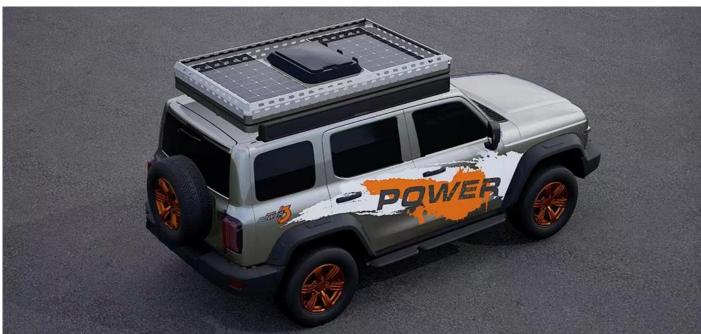

## VIEWSKY® Hard Shell Roof Top Tent

VIEWSKY® Roof Top Tent was designed by outdoor living enthusiasts and automotive engineers in 2020. At very beginning, we want to design a Roof Top Tent, which is similar with motorhome and should be afforded by most people, meantime, it is all-season products and suitable for most SUV and Pickup truck.

Therefore, we decided to design the second-generation Roof Top Tent, which should be suitable for most SUV and Pickup. Finally, we launched it in July, 2022, the model is <u>UV-RTT-II</u>. UV-RTT-II offers lighter weight, smaller size, stronger and suitable for 95% SUV and Pickup truck. Meantime, it offers more optional parts, including Roof window, fascinating LED light, heater, air conditioner, side awning, roof rack, etc.

Comparing other similar products, VIEWSKY® Roof Top Tent is 100% water-proof, electric-lifting, and luxurious. Today, more than 1450 clients are using VIEWSKY® Roof Top Tent for wonderful outdoor living.

VIEWSKY® is a trademark belongs to UVPLASTIC, which is a famous brand of outdoor products including Polycarbonate <u>Bubble Tent</u>, <u>Clear Kayak</u>, Roof Top Tent, Mini-greenhouse, Aluminum Gazebos, etc. Now, we are providing more and more outdoor products with high cost-efficiency to global clients.

## **Optional Device**

| No. | Item               | Description                                                  | Remark |
|-----|--------------------|--------------------------------------------------------------|--------|
| 1   | Roof window        | Height=110mm (4.3 inch)                                      |        |
| 2   | Side awning        | With automatic winding device                                |        |
| 3   | Heater             | With diesel tank                                             |        |
| 4   | Air conditioner    | Need a power bank with kw·h                                  |        |
| 5   | LED light          | 1 meter (40 inch), 200W                                      |        |
| 6   | Roof rack          | Aluminum, 2200x1300mm (86.6x51.2 inch)                       |        |
| 7   | Solar energy panel | 200W; If you choose it, you can choose Item 1 Roof window    |        |
|     |                    | 300W; If you choose it, you CAN'T choose Item 1. Roof window |        |