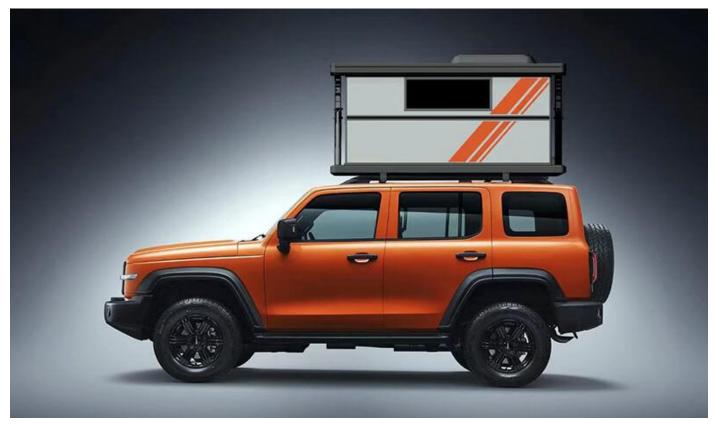

Therefore, we decided to design the second-generation Roof Top Tent, which should be suitable for most SUV and Pickup. Finally, we launched it in July, 2022, the model is <u>UV-RTT-II</u>. UV-RTT-II offers lighter weight, smaller size, stronger and suitable for 95% SUV and Pickup truck. Meantime, it offers more optional parts, including Roof window, fascinating LED light, heater, air conditioner, side awning, roof rack, etc.

Comparing other similar products, VIEWSKY® Roof Top Tent is 100% water-proof, electric-lifting, and luxurious. Today, more than 1450 clients are using VIEWSKY® Roof Top Tent for wonderful outdoor living.