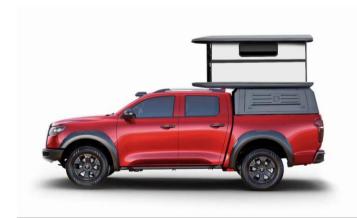

## VIEWSKY® Hard Shell Roof Top Tent

VIEWSKY® Roof Top Tent was designed by outdoor living enthusiasts and automotive engineers in 2020. At very beginning, we want to design a Roof Top Tent, which is similar with motorhome and should be afforded by most people, meantime, it is all-season products and suitable for most SUV and Pickup truck.

Therefore, we decided to design the second-generation Roof Top Tent, which should be suitable for most SUV and Pickup. Finally, we launched it in July, 2022, the model is <u>UV-RTT-II</u>. UV-RTT-II offers lighter weight, smaller size, stronger and suitable for 95% SUV and Pickup truck. Meantime, it offers more optional parts, including Roof window, fascinating LED light, heater, air conditioner, side awning, roof rack, etc.

## **History Project**