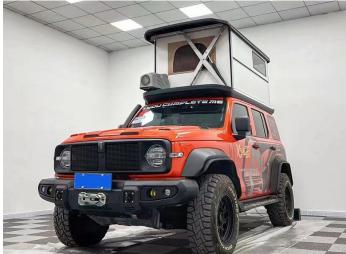

## VIEWSKY® Hard Shell Roof Top Tent

VIEWSKY® Roof Top Tent was designed by outdoor living enthusiasts and automotive engineers in 2020. At very beginning, we want to design a Roof Top Tent, which is similar with motorhome and should be afforded by most people, meantime, it is all-season products and suitable for most SUV and Pickup truck.

Therefore, we decided to design the second-generation Roof Top Tent, which should be suitable for most SUV and Pickup. Finally, we launched it in July, 2022, the model is <u>UV-RTT-II</u>. UV-RTT-II offers lighter weight, smaller size, stronger and suitable for 95% SUV and Pickup truck. Meantime, it offers more optional parts, including Roof window, fascinating LED light, heater, air conditioner, side awning, roof rack, etc.

Comparing other similar products, VIEWSKY® Roof Top Tent is 100% water-proof, electric-lifting, and luxurious. Today, more than 1450 clients are using VIEWSKY® Roof Top Tent for wonderful outdoor living.