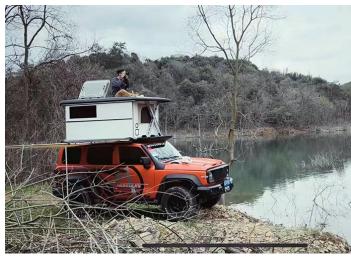

## VIEWSKY® Hard Shell Roof Top Tent

VIEWSKY® Roof Top Tent was designed by outdoor living enthusiasts and automotive engineers in 2020. At very beginning, we want to design a Roof Top Tent, which is similar with motorhome and should be afforded by most people, meantime, it is all-season products and suitable for most SUV and Pickup truck.

Therefore, we decided to design the second-generation Roof Top Tent, which should be suitable for most SUV and Pickup. Finally, we launched it in July, 2022, the model is <u>UV-RTT-II</u>. UV-RTT-II offers lighter weight, smaller size, stronger and suitable for 95% SUV and Pickup truck. Meantime, it offers more optional parts, including Roof window, fascinating LED light, heater, air conditioner, side awning, roof rack, etc.

Comparing other similar products, VIEWSKY® Roof Top Tent is 100% water-proof, electric-lifting, and luxurious. Today, more than 1450 clients are using VIEWSKY® Roof Top Tent for wonderful outdoor living.