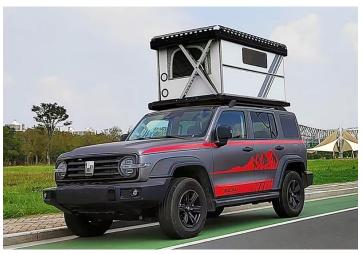

Therefore, we decided to design the second-generation Roof Top Tent, which should be suitable for most SUV and Pickup. Finally, we launched it in July, 2022, the model is <u>UV-RTT-II</u>. UV-RTT-II offers lighter weight, smaller size, stronger and suitable for 95% SUV and Pickup truck. Meantime, it offers more optional parts, including Roof window, fascinating LED light, heater, air conditioner, side awning, roof rack, etc.

Comparing other similar products, VIEWSKY® Roof Top Tent is 100% water-proof, electric-lifting, and luxurious. Today, more than 1450 clients are using VIEWSKY® Roof Top Tent for wonderful outdoor living.