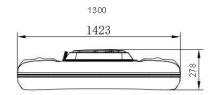

## **Basic Package**

| No. | Item                             | Description                                                     | Remark                  |
|-----|----------------------------------|-----------------------------------------------------------------|-------------------------|
| 1   | Size                             | 2200x1300mm (88.6x51.2 inch)                                    |                         |
| 2   | Height (off working state)       | 168mm (6.61 inch)                                               |                         |
|     |                                  | 278mm (10.94 inch)                                              | With roof window        |
|     |                                  | 250mm (9.84)                                                    | With roof rack          |
| 3   | Inside dimension (working state) | 1900x1200x950mm (74.8x47.24x37.4 inch)                          |                         |
| 4   | Weight                           | 105 Kg (231 lbs.)                                               | Without Optional device |
|     | Material                         | Shell: sandwich-like structure with Thermal insulation material |                         |
| 5   |                                  | Frames: high-strength aluminum                                  |                         |
|     |                                  | Interior: high-quality Nappa leather                            |                         |
| 6   | Lifting system                   | Electric, remote-control unit                                   |                         |
| 7   | Door                             | 2 pcs (front door & a back door)                                |                         |
| 8   | Window                           | front window, back window, two windows on side shell            |                         |
| 9   | Interior                         | high-quality Nappa leather                                      |                         |
| 10  | Gauze window                     | 2 pcs (front window, back window)                               |                         |
| 11  | Mattress                         | 1 pc                                                            |                         |
| 12  | Ladder                           | 1 pc                                                            |                         |
| 13  | Interior Light                   | 1 set                                                           |                         |
| 14  | Power source                     | Portable power bank                                             |                         |
| 15  | Power socket                     | 220 Volt, USB                                                   |                         |

## **Dimensions**

Any questions, please send email to info@uvplastic.com