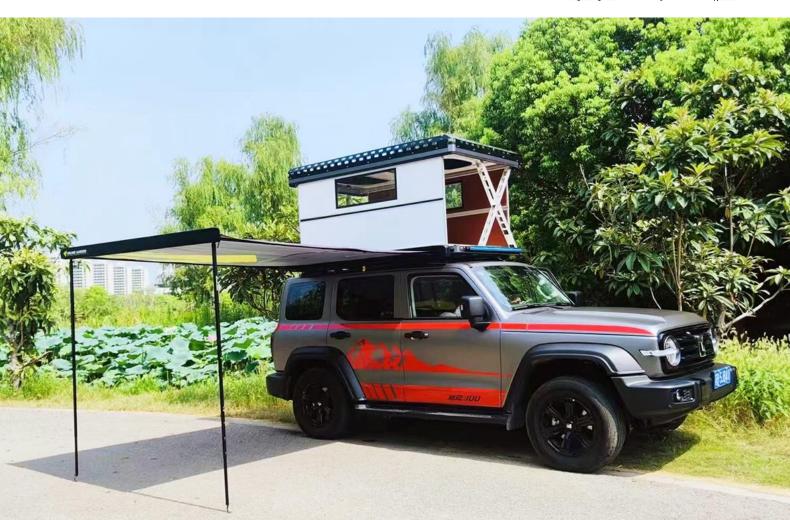

## VIEWSKY® Hard Shell Roof Top Tent

VIEWSKY® Roof Top Tent was designed by outdoor living enthusiasts and automotive engineers in 2020. At very beginning, we want to design a Roof Top Tent, which is similar with motorhome and should be afforded by most people, meantime, it is all-season products and suitable for most SUV and Pickup truck.

<u>UV-RTT-I</u> is the first-generation Roof Top Tent, which was launched in 2021, it is suitable for limited car, for example, Prado, Jeep Wrangler, Pickup (Tundra, F150, Dodge, etc.). But it become very popular product in very short time.

Therefore, we decided to design the second-generation Roof Top Tent, which should be suitable for most SUV and Pickup. Finally, we launched it in July, 2022, the model is <u>UV-RTT-II</u>. UV-RTT-II offers lighter weight, smaller size, stronger and suitable for 95% SUV and Pickup truck. Meantime, it offers more optional parts, including Roof window, fascinating LED light, heater, air conditioner, side awning, roof rack, etc.

Comparing other similar products, VIEWSKY® Roof Top Tent is 100% water-proof, electric-lifting, and luxurious. Today, more than 1450 clients are using VIEWSKY® Roof Top Tent for wonderful outdoor living.

#### **All-Season Roof Top Tent with Hard Shell**

By using sandwich-like structure shell, including:

- Fiberglass for the cover;
- Thermal insulation material;
- Nappa Leather for Interior;

Therefore, you can use VIEWSKY® Roof Top Tent all-season.

#### **Patented Electric-lifting System**

We used the electric lifting device for VIEWSKY® Roof Top Tent. You can open it by a remote controller. Therefore, it is very easy to use.

#### **Optional Roof Window**

We provide 100% water-proof roofing window as optional part. The size is 500x900mm (19.7x35.4 inch)

Luxury: High-quality mattress and Nappa leather for Interior, comfortable mattress, 100% water proof.