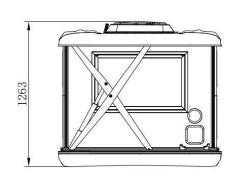

## **Basic Package**

| No. | Item                             | Description                                                     | Remark                  |
|-----|----------------------------------|-----------------------------------------------------------------|-------------------------|
| 1   | Size                             | 2200x1300mm (88.6x51.2 inch)                                    |                         |
| 2   | Height (off working state)       | 168mm (6.61 inch)                                               |                         |
|     |                                  | 278mm (10.94 inch)                                              | With roof window        |
|     |                                  | 250mm (9.84)                                                    | With roof rack          |
| 3   | Inside dimension (working state) | 1900x1200x950mm (74.8x47.24x37.4 inch)                          |                         |
| 4   | Weight                           | 105 Kg (231 lbs.)                                               | Without Optional device |
|     | Material                         | Shell: sandwich-like structure with Thermal insulation material |                         |
| 5   |                                  | Frames: high-strength aluminum                                  |                         |
|     |                                  | Interior: high-quality Nappa leather                            |                         |
| 6   | Lifting system                   | Electric, remote-control unit                                   |                         |
| 7   | Door                             | 2 pcs (front door & a back door)                                |                         |
| 8   | Window                           | front window, back window, two windows on side shell            |                         |
| 9   | Interior                         | high-quality Nappa leather                                      |                         |
| 10  | Gauze window                     | 2 pcs (front window, back window)                               |                         |
| 11  | Mattress                         | 1 pc                                                            |                         |
| 12  | Ladder                           | 1 pc                                                            |                         |
| 13  | Interior Light                   | 1 set                                                           |                         |
| 14  | Power source                     | Portable power bank                                             |                         |
| 15  | Power socket                     | 220 Volt, USB                                                   |                         |