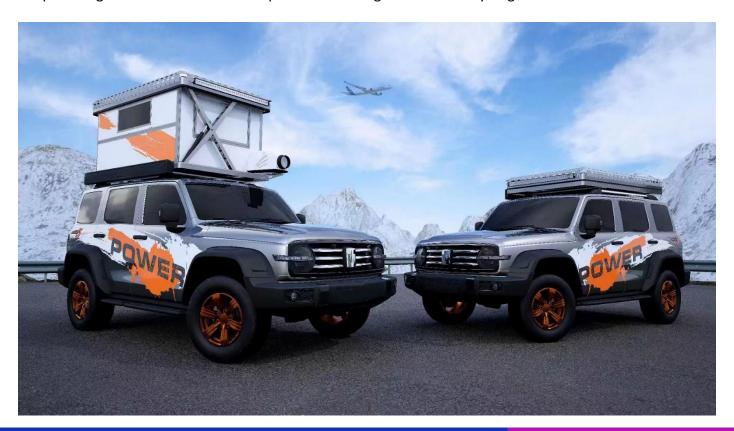

## VIEWSKY® Hard Shell Roof Top Tent

VIEWSKY® Roof Top Tent was designed by outdoor living enthusiasts and automotive engineers in 2020. At very beginning, we want to design a Roof Top Tent, which is similar with motorhome and should be afforded by most people, meantime, it is all-season products and suitable for most SUV and Pickup truck.

Therefore, we decided to design the second-generation Roof Top Tent, which should be suitable for most SUV and Pickup. Finally, we launched it in July, 2022, the model is <u>UV-RTT-II</u>. UV-RTT-II offers lighter weight, smaller size, stronger and suitable for 95% SUV and Pickup truck. Meantime, it offers more optional parts, including Roof window, fascinating LED light, heater, air conditioner, side awning, roof rack, etc.

Comparing other similar products, VIEWSKY® Roof Top Tent is 100% water-proof, electric-lifting, and luxurious. Today, more than 1450 clients are using VIEWSKY® Roof Top Tent for wonderful outdoor living.