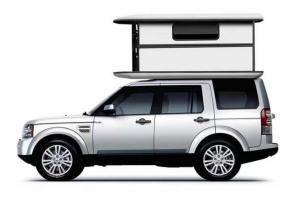

## VIEWSKY® Hard Shell Roof Top Tent

VIEWSKY® Roof Top Tent was designed by outdoor living enthusiasts and automotive engineers in 2020. At very beginning, we want to design a Roof Top Tent, which is similar with motorhome and should be afforded by most people, meantime, it is all-season products and suitable for most SUV and Pickup truck.

<u>UV-RTT-I</u> is the first-generation Roof Top Tent, which was launched in 2021, it is suitable for limited car, for example, Prado, Jeep Wrangler, Pickup (Tundra, F150, Dodge, etc.). But it become very popular product in very short time.

Therefore, we decided to design the second-generation Roof Top Tent, which should be suitable for most SUV and Pickup. Finally, we launched it in July, 2022, the model is <u>UV-RTT-II</u>. UV-RTT-II offers lighter weight, smaller size, stronger and suitable for 95% SUV and Pickup truck. Meantime, it offers more optional parts, including Roof window, fascinating LED light, heater, air conditioner, side awning, roof rack, etc.

Comparing other similar products, VIEWSKY® Roof Top Tent is 100% water-proof, electric-lifting, and luxurious. Today, more than 1450 clients are using VIEWSKY® Roof Top Tent for wonderful outdoor living.