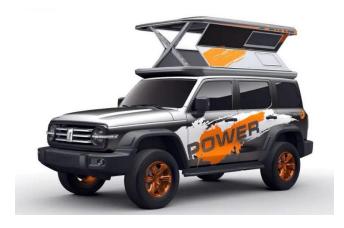

## VIEWSKY® Hard Shell Roof Top Tent

VIEWSKY® Roof Top Tent was designed by outdoor living enthusiasts and automotive engineers in 2020. At very beginning, we want to design a Roof Top Tent, which is similar with motorhome and should be afforded by most people, meantime, it is all-season products and suitable for most SUV and Pickup truck.

Therefore, we decided to design the second-generation Roof Top Tent, which should be suitable for most SUV and Pickup. Finally, we launched it in July, 2022, the model is <u>UV-RTT-II</u>. UV-RTT-II offers lighter weight, smaller size, stronger and suitable for 95% SUV and Pickup truck. Meantime, it offers more optional parts, including Roof window, fascinating LED light, heater, air conditioner, side awning, roof rack, etc.

Comparing other similar products, VIEWSKY® Roof Top Tent is 100% water-proof, electric-lifting, and luxurious. Today, more than 1450 clients are using VIEWSKY® Roof Top Tent for wonderful outdoor living.