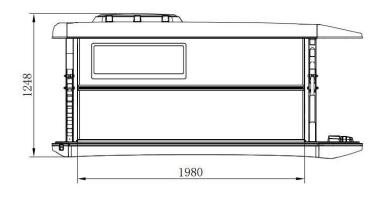

## **Basic Package**

| No. | Item                             | Description                                                     | Remark                  |
|-----|----------------------------------|-----------------------------------------------------------------|-------------------------|
| 1   | Size                             | 2200x1300mm (88.6x51.2 inch)                                    |                         |
| 2   | Height (off working state)       | 168mm (6.61 inch)                                               |                         |
|     |                                  | 278mm (10.94 inch)                                              | With roof window        |
|     |                                  | 250mm (9.84)                                                    | With roof rack          |
| 3   | Inside dimension (working state) | 1900x1200x950mm (74.8x47.24x37.4 inch)                          |                         |
| 4   | Weight                           | 105 Kg (231 lbs.)                                               | Without Optional device |
|     | Material                         | Shell: sandwich-like structure with Thermal insulation material |                         |
| 5   |                                  | Frames: high-strength aluminum                                  |                         |
|     |                                  | Interior: high-quality Nappa leather                            |                         |
| 6   | Lifting system                   | Electric, remote-control unit                                   |                         |
| 7   | Door                             | 2 pcs (front door & a back door)                                |                         |
| 8   | Window                           | front window, back window, two windows on side shell            |                         |
| 9   | Interior                         | high-quality Nappa leather                                      |                         |
| 10  | Gauze window                     | 2 pcs (front window, back window)                               |                         |
| 11  | Mattress                         | 1 pc                                                            |                         |
| 12  | Ladder                           | 1 pc                                                            |                         |
| 13  | Interior Light                   | 1 set                                                           |                         |
| 14  | Power source                     | Portable power bank                                             |                         |
| 15  | Power socket                     | 220 Volt, USB                                                   |                         |