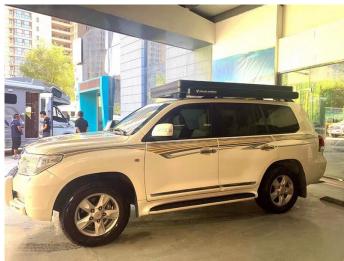

Therefore, we decided to design the second-generation Roof Top Tent, which should be suitable for most SUV and Pickup. Finally, we launched it in July, 2022, the model is <u>UV-RTT-II</u>. UV-RTT-II offers lighter weight, smaller size, stronger and suitable for 95% SUV and Pickup truck. Meantime, it offers more optional parts, including Roof window, fascinating LED light, heater, air conditioner, side awning, roof rack, etc.

Comparing other similar products, VIEWSKY® Roof Top Tent is 100% water-proof, electric-lifting, and luxurious. Today, more than 1450 clients are using VIEWSKY® Roof Top Tent for wonderful outdoor living.