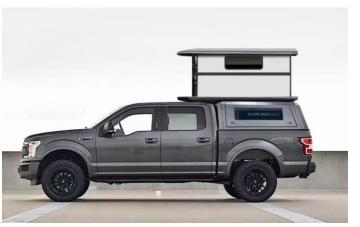

## VIEWSKY® Hard Shell Roof Top Tent

VIEWSKY® Roof Top Tent was designed by outdoor living enthusiasts and automotive engineers in 2020. At very beginning, we want to design a Roof Top Tent, which is similar with motorhome and should be afforded by most people, meantime, it is all-season products and suitable for most SUV and Pickup truck.

Therefore, we decided to design the second-generation Roof Top Tent, which should be suitable for most SUV and Pickup. Finally, we launched it in July, 2022, the model is <u>UV-RTT-II</u>. UV-RTT-II offers lighter weight, smaller size, stronger and suitable for 95% SUV and Pickup truck. Meantime, it offers more optional parts, including Roof window, fascinating LED light, heater, air conditioner, side awning, roof rack, etc.

## **History Project**