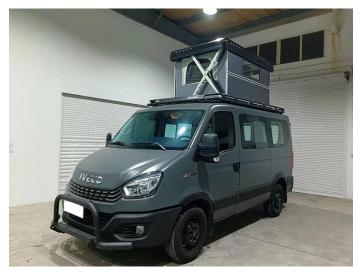

## VIEWSKY® Hard Shell Roof Top Tent

VIEWSKY® Roof Top Tent was designed by outdoor living enthusiasts and automotive engineers in 2020. At very beginning, we want to design a Roof Top Tent, which is similar with motorhome and should be afforded by most people, meantime, it is all-season products and suitable for most SUV and Pickup truck.

<u>UV-RTT-I</u> is the first-generation Roof Top Tent, which was launched in 2021, it is suitable for limited car, for example, Prado, Jeep Wrangler, Pickup (Tundra, F150, Dodge, etc.). But it become very popular product in very short time.

Therefore, we decided to design the second-generation Roof Top Tent, which should be suitable for most SUV and Pickup. Finally, we launched it in July, 2022, the model is <u>UV-RTT-II</u>. UV-RTT-II offers lighter weight, smaller size, stronger and suitable for 95% SUV and Pickup truck. Meantime, it offers more optional parts, including Roof window, fascinating LED light, heater, air conditioner, side awning, roof rack, etc.

Comparing other similar products, VIEWSKY® Roof Top Tent is 100% water-proof, electric-lifting, and luxurious. Today, more than 1450 clients are using VIEWSKY® Roof Top Tent for wonderful outdoor living.