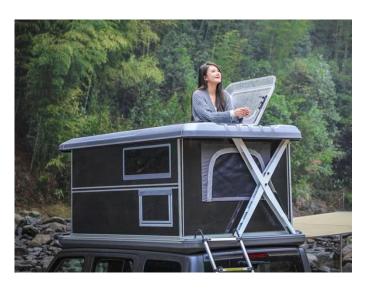

## VIEWSKY® Hard Shell Roof Top Tent

VIEWSKY® Roof Top Tent was designed by outdoor living enthusiasts and automotive engineers in 2020. At very beginning, we want to design a Roof Top Tent, which is similar with motorhome and should be afforded by most people, meantime, it is all-season products and suitable for most SUV and Pickup truck.

#### **All-Season Roof Top Tent with Hard Shell**

By using sandwich-like structure shell, including:

- Fiberglass for the cover;
- Thermal insulation material;
- Nappa Leather for Interior;

Therefore, you can use VIEWSKY® Roof Top Tent all-season.

#### **Patented Electric-lifting System**

We used the electric lifting device for VIEWSKY® Roof Top Tent. You can open it by a remote controller. Therefore, it is very easy to use.

#### **Optional Roof Window**

We provide 100% water-proof roofing window as optional part. The size is 500x900mm (19.7x35.4 inch)

Luxury: High-quality mattress and Nappa leather for Interior, comfortable mattress, 100% water proof.