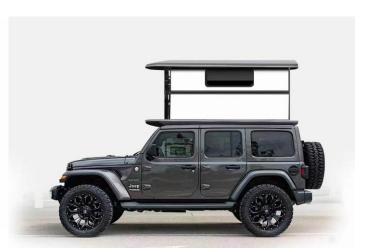

<u>UV-RTT-I</u> is the first-generation Roof Top Tent, which was launched in 2021, it is suitable for limited car, for example, Prado, Jeep Wrangler, Pickup (Tundra, F150, Dodge, etc.). But it become very popular product in very short time.

Therefore, we decided to design the second-generation Roof Top Tent, which should be suitable for most SUV and Pickup. Finally, we launched it in July, 2022, the model is <u>UV-RTT-II</u>. UV-RTT-II offers lighter weight, smaller size, stronger and suitable for 95% SUV and Pickup truck. Meantime, it offers more optional parts, including Roof window, fascinating LED light, heater, air conditioner, side awning, roof rack, etc.