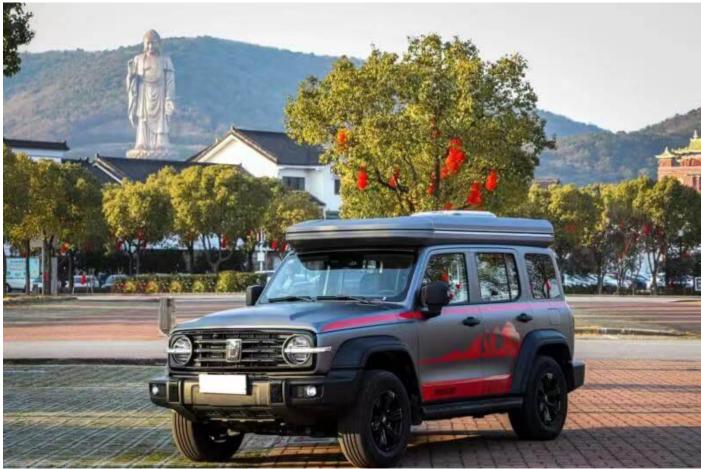

## VIEWSKY® Hard Shell Roof Top Tent

VIEWSKY® Roof Top Tent was designed by outdoor living enthusiasts and automotive engineers in 2020. At very beginning, we want to design a Roof Top Tent, which is similar with motorhome and should be afforded by most people, meantime, it is all-season products and suitable for most SUV and Pickup truck.

Comparing other similar products, VIEWSKY® Roof Top Tent is 100% water-proof, electric-lifting, and luxurious. Today, more than 1450 clients are using VIEWSKY® Roof Top Tent for wonderful outdoor living.

#### **All-Season Roof Top Tent with Hard Shell**

By using sandwich-like structure shell, including:

- Fiberglass for the cover;
- Thermal insulation material;
- Nappa Leather for Interior;

Therefore, you can use VIEWSKY® Roof Top Tent all-season.