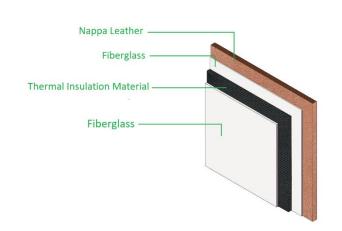

#### **All-Season Roof Top Tent with Hard Shell**

By using sandwich-like structure shell, including:

- Fiberglass for the cover;
- Thermal insulation material;
- Nappa Leather for Interior;

Therefore, you can use VIEWSKY® Roof Top Tent all-season.