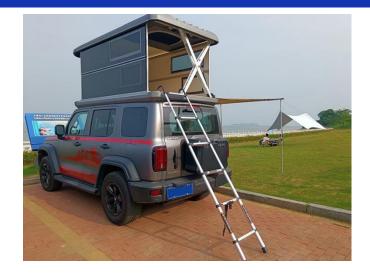

Therefore, we decided to design the second-generation Roof Top Tent, which should be suitable for most SUV and Pickup. Finally, we launched it in July, 2022, the model is <u>UV-RTT-II</u>. UV-RTT-II offers lighter weight, smaller size, stronger and suitable for 95% SUV and Pickup truck. Meantime, it offers more optional parts, including Roof window, fascinating LED light, heater, air conditioner, side awning, roof rack, etc.

Comparing other similar products, VIEWSKY® Roof Top Tent is 100% water-proof, electric-lifting, and luxurious. Today, more than 1450 clients are using VIEWSKY® Roof Top Tent for wonderful outdoor living.