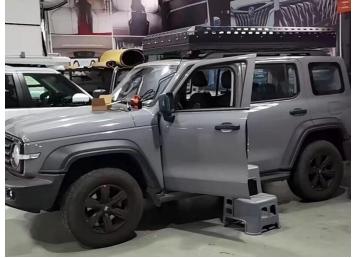

## VIEWSKY® Hard Shell Roof Top Tent

VIEWSKY® Roof Top Tent was designed by outdoor living enthusiasts and automotive engineers in 2020. At very beginning, we want to design a Roof Top Tent, which is similar with motorhome and should be afforded by most people, meantime, it is all-season products and suitable for most SUV and Pickup truck.

Therefore, we decided to design the second-generation Roof Top Tent, which should be suitable for most SUV and Pickup. Finally, we launched it in July, 2022, the model is <u>UV-RTT-II</u>. UV-RTT-II offers lighter weight, smaller size, stronger and suitable for 95% SUV and Pickup truck. Meantime, it offers more optional parts, including Roof window, fascinating LED light, heater, air conditioner, side awning, roof rack, etc.

Comparing other similar products, VIEWSKY® Roof Top Tent is 100% water-proof, electric-lifting, and luxurious. Today, more than 1450 clients are using VIEWSKY® Roof Top Tent for wonderful outdoor living.