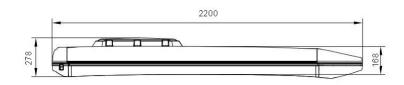

## **Basic Package**

| No. | Item                             | Description                                                     | Remark                  |
|-----|----------------------------------|-----------------------------------------------------------------|-------------------------|
| 1   | Size                             | 2200x1300mm (88.6x51.2 inch)                                    |                         |
| 2   | Height (off working state)       | 168mm (6.61 inch)                                               |                         |
|     |                                  | 278mm (10.94 inch)                                              | With roof window        |
|     |                                  | 250mm (9.84)                                                    | With roof rack          |
| 3   | Inside dimension (working state) | 1900x1200x950mm (74.8x47.24x37.4 inch)                          |                         |
| 4   | Weight                           | 105 Kg (231 lbs.)                                               | Without Optional device |
|     | Material                         | Shell: sandwich-like structure with Thermal insulation material |                         |
| 5   |                                  | Frames: high-strength aluminum                                  |                         |
|     |                                  | Interior: high-quality Nappa leather                            |                         |
| 6   | Lifting system                   | Electric, remote-control unit                                   |                         |
| 7   | Door                             | 2 pcs (front door & a back door)                                |                         |
| 8   | Window                           | front window, back window, two windows on side shell            |                         |
| 9   | Interior                         | high-quality Nappa leather                                      |                         |
| 10  | Gauze window                     | 2 pcs (front window, back window)                               |                         |
| 11  | Mattress                         | 1 pc                                                            |                         |
| 12  | Ladder                           | 1 pc                                                            |                         |
| 13  | Interior Light                   | 1 set                                                           |                         |
| 14  | Power source                     | Portable power bank                                             |                         |
| 15  | Power socket                     | 220 Volt, USB                                                   |                         |