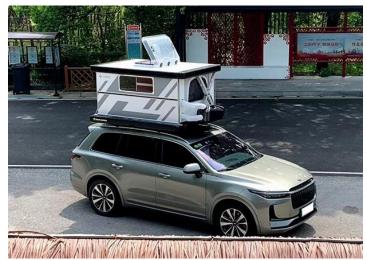

Therefore, we decided to design the second-generation Roof Top Tent, which should be suitable for most SUV and Pickup. Finally, we launched it in July, 2022, the model is <u>UV-RTT-II</u>. UV-RTT-II offers lighter weight, smaller size, stronger and suitable for 95% SUV and Pickup truck. Meantime, it offers more optional parts, including Roof window, fascinating LED light, heater, air conditioner, side awning, roof rack, etc.

Comparing other similar products, VIEWSKY® Roof Top Tent is 100% water-proof, electric-lifting, and luxurious. Today, more than 1450 clients are using VIEWSKY® Roof Top Tent for wonderful outdoor living.