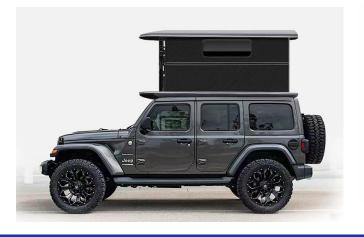

## VIEWSKY® Hard Shell Roof Top Tent

VIEWSKY® Roof Top Tent was designed by outdoor living enthusiasts and automotive engineers in 2020. At very beginning, we want to design a Roof Top Tent, which is similar with motorhome and should be afforded by most people, meantime, it is all-season products and suitable for most SUV and Pickup truck.

Therefore, we decided to design the second-generation Roof Top Tent, which should be suitable for most SUV and Pickup. Finally, we launched it in July, 2022, the model is <u>UV-RTT-II</u>. UV-RTT-II offers lighter weight, smaller size, stronger and suitable for 95% SUV and Pickup truck. Meantime, it offers more optional parts, including Roof window, fascinating LED light, heater, air conditioner, side awning, roof rack, etc.

## **History Project**