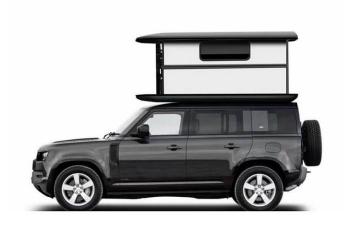

Therefore, we decided to design the second-generation Roof Top Tent, which should be suitable for most SUV and Pickup. Finally, we launched it in July, 2022, the model is <u>UV-RTT-II</u>. UV-RTT-II offers lighter weight, smaller size, stronger and suitable for 95% SUV and Pickup truck. Meantime, it offers more optional parts, including Roof window, fascinating LED light, heater, air conditioner, side awning, roof rack, etc.

Comparing other similar products, VIEWSKY® Roof Top Tent is 100% water-proof, electric-lifting, and luxurious. Today, more than 1450 clients are using VIEWSKY® Roof Top Tent for wonderful outdoor living.