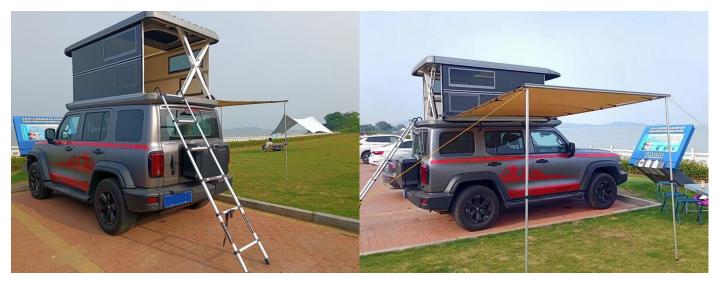

## VIEWSKY® Hard Shell Roof Top Tent

VIEWSKY® Roof Top Tent was designed by outdoor living enthusiasts and automotive engineers in 2020. At very beginning, we want to design a Roof Top Tent, which is similar with motorhome and should be afforded by most people, meantime, it is all-season products and suitable for most SUV and Pickup truck.

Therefore, we decided to design the second-generation Roof Top Tent, which should be suitable for most SUV and Pickup. Finally, we launched it in July, 2022, the model is <u>UV-RTT-II</u>. UV-RTT-II offers lighter weight, smaller size, stronger and suitable for 95% SUV and Pickup truck. Meantime, it offers more optional parts, including Roof window, fascinating LED light, heater, air conditioner, side awning, roof rack, etc.

Comparing other similar products, VIEWSKY® Roof Top Tent is 100% water-proof, electric-lifting, and luxurious. Today, more than 1450 clients are using VIEWSKY® Roof Top Tent for wonderful outdoor living.

#### **Optional Roof Window**

We provide 100% water-proof roofing window as optional part. The size is 500x900mm (19.7x35.4 inch)

Luxury: High-quality mattress and Nappa leather for Interior, comfortable mattress, 100% water proof.