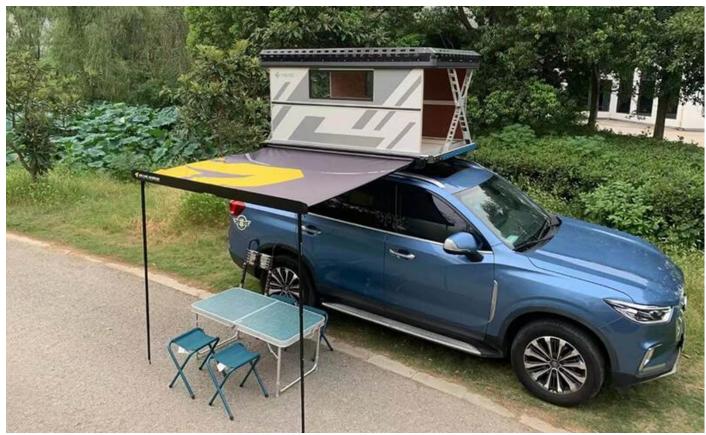

#### **Optional Roof Window**

We provide 100% water-proof roofing window as optional part. The size is 500x900mm (19.7x35.4 inch)

Luxury: High-quality mattress and Nappa leather for Interior, comfortable mattress, 100% water proof.

## **Optional Device**

| No. | Item               | Description                                                  | Remark |
|-----|--------------------|--------------------------------------------------------------|--------|
| 1   | Roof window        | Height=110mm (4.3 inch)                                      |        |
| 2   | Side awning        | With automatic winding device                                |        |
| 3   | Heater             | With diesel tank                                             |        |
| 4   | Air conditioner    | Need a power bank with kw·h                                  |        |
| 5   | LED light          | 1 meter (40 inch), 200W                                      |        |
| 6   | Roof rack          | Aluminum, 2200x1300mm (86.6x51.2 inch)                       |        |
| 7   | Solar energy panel | 200W; If you choose it, you can choose Item 1 Roof window    |        |
|     |                    | 300W; If you choose it, you CAN'T choose Item 1. Roof window |        |