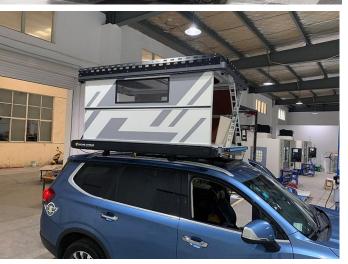

## VIEWSKY® Hard Shell Roof Top Tent

VIEWSKY® Roof Top Tent was designed by outdoor living enthusiasts and automotive engineers in 2020. At very beginning, we want to design a Roof Top Tent, which is similar with motorhome and should be afforded by most people, meantime, it is all-season products and suitable for most SUV and Pickup truck.

Therefore, we decided to design the second-generation Roof Top Tent, which should be suitable for most SUV and Pickup. Finally, we launched it in July, 2022, the model is <u>UV-RTT-II</u>. UV-RTT-II offers lighter weight, smaller size, stronger and suitable for 95% SUV and Pickup truck. Meantime, it offers more optional parts, including Roof window, fascinating LED light, heater, air conditioner, side awning, roof rack, etc.

Comparing other similar products, VIEWSKY® Roof Top Tent is 100% water-proof, electric-lifting, and luxurious. Today, more than 1450 clients are using VIEWSKY® Roof Top Tent for wonderful outdoor living.