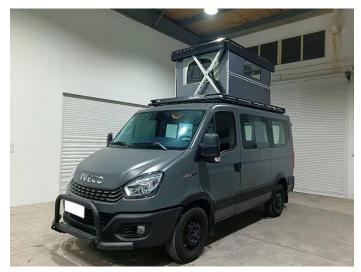

## VIEWSKY® Hard Shell Roof Top Tent

VIEWSKY® Roof Top Tent was designed by outdoor living enthusiasts and automotive engineers in 2020. At very beginning, we want to design a Roof Top Tent, which is similar with motorhome and should be afforded by most people, meantime, it is all-season products and suitable for most SUV and Pickup truck.

<u>UV-RTT-I</u> is the first-generation Roof Top Tent, which was launched in 2021, it is suitable for limited car, for example, Prado, Jeep Wrangler, Pickup (Tundra, F150, Dodge, etc.). But it become very popular product in very short time.

Therefore, we decided to design the second-generation Roof Top Tent, which should be suitable for most SUV and Pickup. Finally, we launched it in July, 2022, the model is <u>UV-RTT-II</u>. UV-RTT-II offers lighter weight, smaller size, stronger and suitable for 95% SUV and Pickup truck. Meantime, it offers more optional parts, including Roof window, fascinating LED light, heater, air conditioner, side awning, roof rack, etc.

Comparing other similar products, VIEWSKY® Roof Top Tent is 100% water-proof, electric-lifting, and luxurious. Today, more than 1450 clients are using VIEWSKY® Roof Top Tent for wonderful outdoor living.