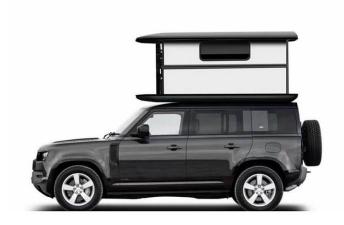

## VIEWSKY® Hard Shell Roof Top Tent

VIEWSKY® Roof Top Tent was designed by outdoor living enthusiasts and automotive engineers in 2020. At very beginning, we want to design a Roof Top Tent, which is similar with motorhome and should be afforded by most people, meantime, it is all-season products and suitable for most SUV and Pickup truck.

Therefore, we decided to design the second-generation Roof Top Tent, which should be suitable for most SUV and Pickup. Finally, we launched it in July, 2022, the model is <u>UV-RTT-II</u>. UV-RTT-II offers lighter weight, smaller size, stronger and suitable for 95% SUV and Pickup truck. Meantime, it offers more optional parts, including Roof window, fascinating LED light, heater, air conditioner, side awning, roof rack, etc.

Comparing other similar products, VIEWSKY® Roof Top Tent is 100% water-proof, electric-lifting, and luxurious. Today, more than 1450 clients are using VIEWSKY® Roof Top Tent for wonderful outdoor living.