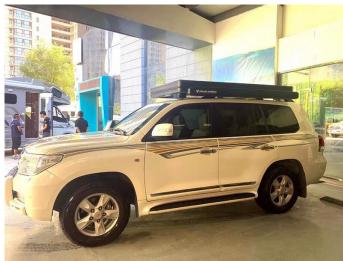

## VIEWSKY® Hard Shell Roof Top Tent

VIEWSKY® Roof Top Tent was designed by outdoor living enthusiasts and automotive engineers in 2020. At very beginning, we want to design a Roof Top Tent, which is similar with motorhome and should be afforded by most people, meantime, it is all-season products and suitable for most SUV and Pickup truck.

<u>UV-RTT-I</u> is the first-generation Roof Top Tent, which was launched in 2021, it is suitable for limited car, for example, Prado, Jeep Wrangler, Pickup (Tundra, F150, Dodge, etc.). But it become very popular product in very short time.

Therefore, we decided to design the second-generation Roof Top Tent, which should be suitable for most SUV and Pickup. Finally, we launched it in July, 2022, the model is <u>UV-RTT-II</u>. UV-RTT-II offers lighter weight, smaller size, stronger and suitable for 95% SUV and Pickup truck. Meantime, it offers more optional parts, including Roof window, fascinating LED light, heater, air conditioner, side awning, roof rack, etc.

Comparing other similar products, VIEWSKY® Roof Top Tent is 100% water-proof, electric-lifting, and luxurious. Today, more than 1450 clients are using VIEWSKY® Roof Top Tent for wonderful outdoor living.