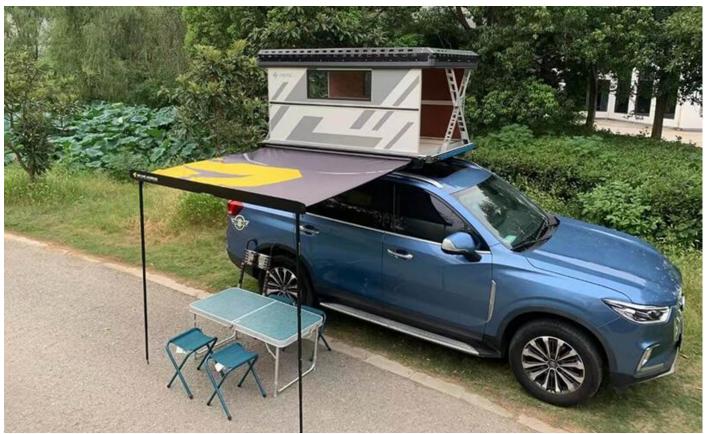

Therefore, we decided to design the second-generation Roof Top Tent, which should be suitable for most SUV and Pickup. Finally, we launched it in July, 2022, the model is <u>UV-RTT-II</u>. UV-RTT-II offers lighter weight, smaller size, stronger and suitable for 95% SUV and Pickup truck. Meantime, it offers more optional parts, including Roof window, fascinating LED light, heater, air conditioner, side awning, roof rack, etc.

#### **Optional Roof Window**

We provide 100% water-proof roofing window as optional part. The size is 500x900mm (19.7x35.4 inch)

Luxury: High-quality mattress and Nappa leather for Interior, comfortable mattress, 100% water proof.

## **Optional Device**

| No. | Item               | Description                                                  | Remark |
|-----|--------------------|--------------------------------------------------------------|--------|
| 1   | Roof window        | Height=110mm (4.3 inch)                                      |        |
| 2   | Side awning        | With automatic winding device                                |        |
| 3   | Heater             | With diesel tank                                             |        |
| 4   | Air conditioner    | Need a power bank with kw·h                                  |        |
| 5   | LED light          | 1 meter (40 inch), 200W                                      |        |
| 6   | Roof rack          | Aluminum, 2200x1300mm (86.6x51.2 inch)                       |        |
| 7   | Solar energy panel | 200W; If you choose it, you can choose Item 1 Roof window    |        |
|     |                    | 300W; If you choose it, you CAN'T choose Item 1. Roof window |        |