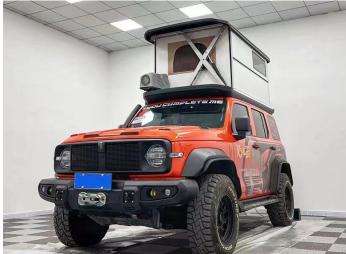

## VIEWSKY® Hard Shell Roof Top Tent

VIEWSKY® Roof Top Tent was designed by outdoor living enthusiasts and automotive engineers in 2020. At very beginning, we want to design a Roof Top Tent, which is similar with motorhome and should be afforded by most people, meantime, it is all-season products and suitable for most SUV and Pickup truck.

Therefore, we decided to design the second-generation Roof Top Tent, which should be suitable for most SUV and Pickup. Finally, we launched it in July, 2022, the model is <u>UV-RTT-II</u>. UV-RTT-II offers lighter weight, smaller size, stronger and suitable for 95% SUV and Pickup truck. Meantime, it offers more optional parts, including Roof window, fascinating LED light, heater, air conditioner, side awning, roof rack, etc.

## **History Project**

## And more...