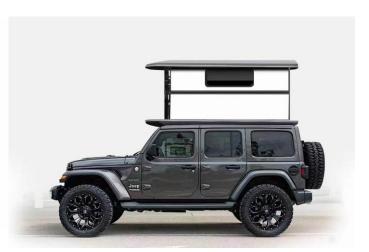

## VIEWSKY® Hard Shell Roof Top Tent

VIEWSKY® Roof Top Tent was designed by outdoor living enthusiasts and automotive engineers in 2020. At very beginning, we want to design a Roof Top Tent, which is similar with motorhome and should be afforded by most people, meantime, it is all-season products and suitable for most SUV and Pickup truck.

Therefore, we decided to design the second-generation Roof Top Tent, which should be suitable for most SUV and Pickup. Finally, we launched it in July, 2022, the model is <u>UV-RTT-II</u>. UV-RTT-II offers lighter weight, smaller size, stronger and suitable for 95% SUV and Pickup truck. Meantime, it offers more optional parts, including Roof window, fascinating LED light, heater, air conditioner, side awning, roof rack, etc.

Comparing other similar products, VIEWSKY® Roof Top Tent is 100% water-proof, electric-lifting, and luxurious. Today, more than 1450 clients are using VIEWSKY® Roof Top Tent for wonderful outdoor living.