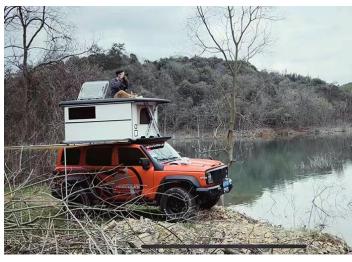

## VIEWSKY® Hard Shell Roof Top Tent

VIEWSKY® Roof Top Tent was designed by outdoor living enthusiasts and automotive engineers in 2020. At very beginning, we want to design a Roof Top Tent, which is similar with motorhome and should be afforded by most people, meantime, it is all-season products and suitable for most SUV and Pickup truck.

Comparing other similar products, VIEWSKY® Roof Top Tent is 100% water-proof, electric-lifting, and luxurious. Today, more than 1450 clients are using VIEWSKY® Roof Top Tent for wonderful outdoor living.

## **History Project**

## And more...