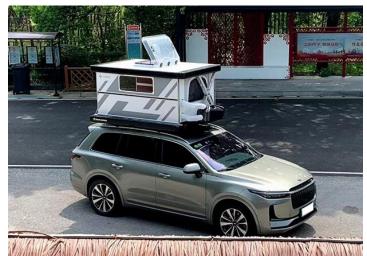

inding device                                |        |
| 3   | Heater             | With diesel tank                                             |        |
| 4   | Air conditioner    | Need a power bank with kw·h                                  |        |
| 5   | LED light          | 1 meter (40 inch), 200W                                      |        |
| 6   | Roof rack          | Aluminum, 2200x1300mm (86.6x51.2 inch)                       |        |
| 7   | Solar energy panel | 200W; If you choose it, you can choose Item 1 Roof window    |        |
|     |                    | 300W; If you choose it, you CAN'T choose Item 1. Roof window |        |



## **Dimensions**

























Any questions, please send email to info@uvplastic.com





## **History Project**































## And more...





#### **CONTACT US**

#### **UVPLASTIC Material Technology Co.,Ltd**

Add: 205 Suzhou West Avenue, Suzhou Industrial Park, Suzhou City, China, 215000

Tel: +86 512 85186727

WhatsApp: +86 18118123076

E-mail: info@uvplastic.com

Homepage: <a href="https://www.uvplastic.com">www.uvplastic.com</a>



Scan it for WECHAT