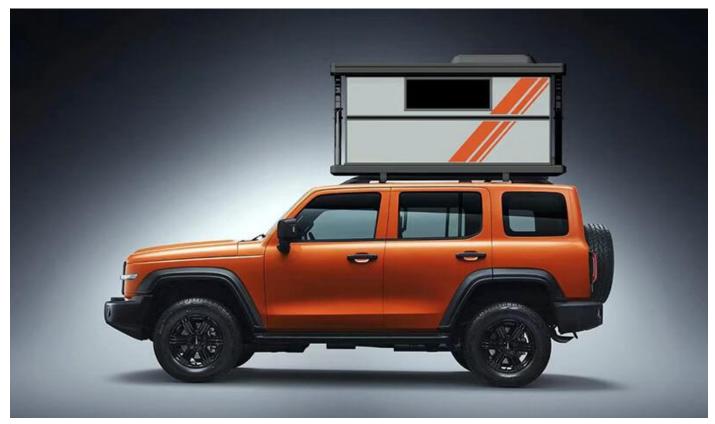

## VIEWSKY® Hard Shell Roof Top Tent

VIEWSKY® Roof Top Tent was designed by outdoor living enthusiasts and automotive engineers in 2020. At very beginning, we want to design a Roof Top Tent, which is similar with motorhome and should be afforded by most people, meantime, it is all-season products and suitable for most SUV and Pickup truck.

Therefore, we decided to design the second-generation Roof Top Tent, which should be suitable for most SUV and Pickup. Finally, we launched it in July, 2022, the model is <u>UV-RTT-II</u>. UV-RTT-II offers lighter weight, smaller size, stronger and suitable for 95% SUV and Pickup truck. Meantime, it offers more optional parts, including Roof window, fascinating LED light, heater, air conditioner, side awning, roof rack, etc.

Comparing other similar products, VIEWSKY® Roof Top Tent is 100% water-proof, electric-lifting, and luxurious. Today, more than 1450 clients are using VIEWSKY® Roof Top Tent for wonderful outdoor living.