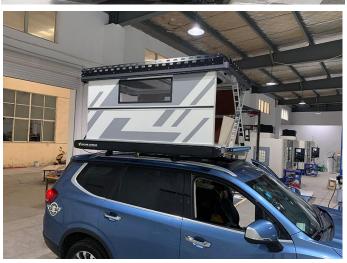

## VIEWSKY® Hard Shell Roof Top Tent

VIEWSKY® Roof Top Tent was designed by outdoor living enthusiasts and automotive engineers in 2020. At very beginning, we want to design a Roof Top Tent, which is similar with motorhome and should be afforded by most people, meantime, it is all-season products and suitable for most SUV and Pickup truck.

Therefore, we decided to design the second-generation Roof Top Tent, which should be suitable for most SUV and Pickup. Finally, we launched it in July, 2022, the model is <u>UV-RTT-II</u>. UV-RTT-II offers lighter weight, smaller size, stronger and suitable for 95% SUV and Pickup truck. Meantime, it offers more optional parts, including Roof window, fascinating LED light, heater, air conditioner, side awning, roof rack, etc.

## **History Project**

## And more...