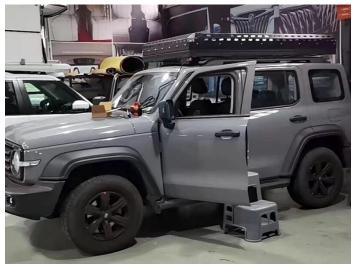

## VIEWSKY® Hard Shell Roof Top Tent

VIEWSKY® Roof Top Tent was designed by outdoor living enthusiasts and automotive engineers in 2020. At very beginning, we want to design a Roof Top Tent, which is similar with motorhome and should be afforded by most people, meantime, it is all-season products and suitable for most SUV and Pickup truck.

<u>UV-RTT-I</u> is the first-generation Roof Top Tent, which was launched in 2021, it is suitable for limited car, for example, Prado, Jeep Wrangler, Pickup (Tundra, F150, Dodge, etc.). But it become very popular product in very short time.

Therefore, we decided to design the second-generation Roof Top Tent, which should be suitable for most SUV and Pickup. Finally, we launched it in July, 2022, the model is <u>UV-RTT-II</u>. UV-RTT-II offers lighter weight, smaller size, stronger and suitable for 95% SUV and Pickup truck. Meantime, it offers more optional parts, including Roof window, fascinating LED light, heater, air conditioner, side awning, roof rack, etc.

## **History Project**

## And more...